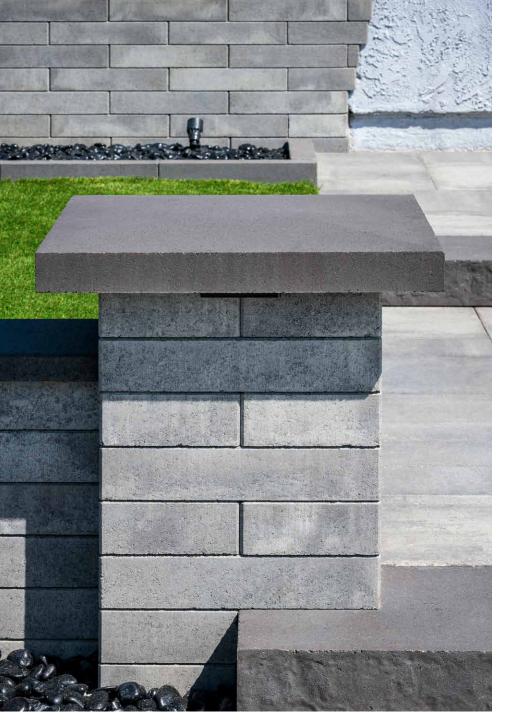

# COLUMN CAP\*

CAP

The polished texture of this cap combined with its modern characteristics bring style and durability to the tops of pillars and columns. Seamless design provides a high-quality finish.

### FEATURES & BENEFITS

- · Contemporary smooth face
- · Crisp tailored edges
- Finishing touch to columns and pillars
- Minimalist look complements a variety of architectural styles

#### SHAPES & SIZES

CAP

28 x 28 x 3