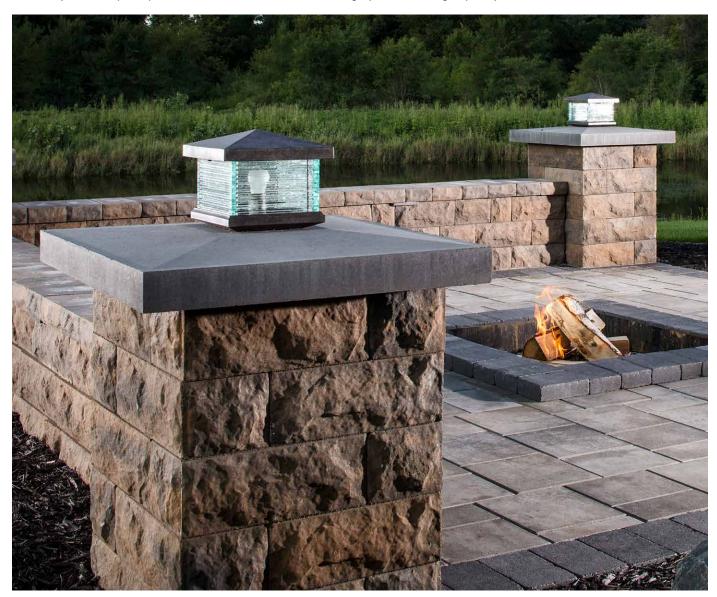

# COLUMN CAP\*

CAP

The polished texture of this cap combined with its modern characteristics bring style and durability to the tops of pillars and columns. Seamless design provides a high-quality finish.

### FEATURES & BENEFITS

- · Contemporary smooth face
- · Crisp tailored edges
- Finishing touch to columns and pillars
- Minimalist look complements a variety of architectural styles