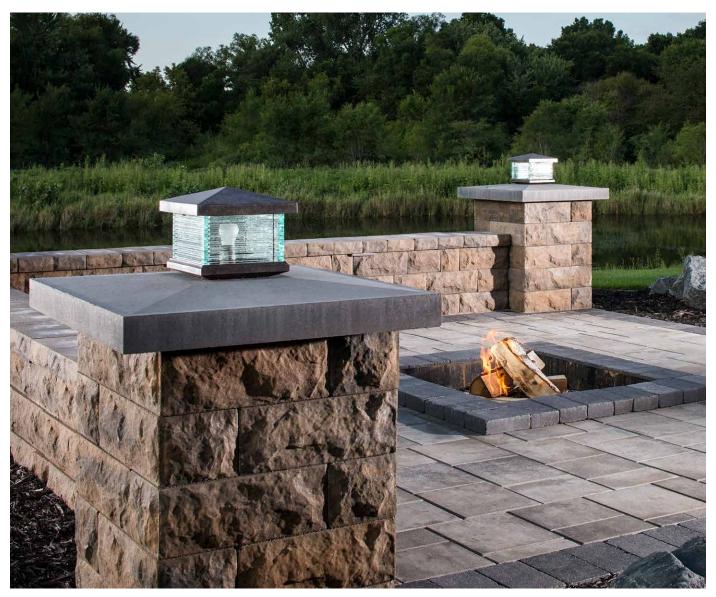

# COLUMN CAP

CAP

The polished texture of this cap combined with its modern characteristics bring style and durability to the tops of pillars and columns. Seamless design provides a high-quality finish.

GRAPHITE TOSCANA VICTORIAN

## FEATURES & BENEFITS

- Contemporary smooth face
- Crisp tailored edges
- Finishing touch to columns and pillars
- Minimalist look complements a variety of architectural styles

#### SHAPES & SIZES

CAP

28 x 28 x 3