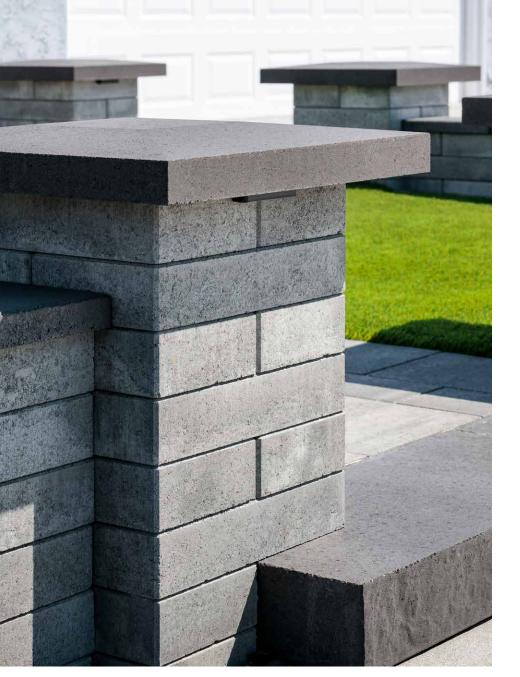

# COLUMN CAP

CAP

The polished texture of this cap combined with its modern characteristics bring style and durability to the tops of pillars and columns. Seamless design provides a high-quality finish.

GRAPHITE TOSCANA VICTORIAN

## FEATURES & BENEFITS

- Contemporary smooth face
- Crisp tailored edges
- Finishing touch to columns and pillars
- Minimalist look complements a variety of architectural styles

#### SHAPES & SIZES

CAP

28 x 28 x 3