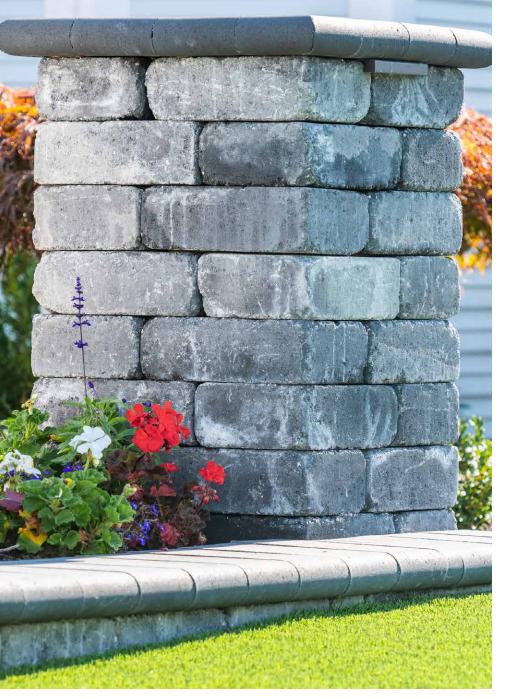

# FEATURES & BENEFITS

- Classic styling with a smooth face and bullnose edge
- Rounded edges protect feet and hands when getting out of a pool or going up and down steps
- Offers a stylish, textured edge to blend seamlessly with patios
- Helps pool or spa hold its shape by keeping walls straight and rigid, and protects surrounding area from water damage
- Can be used to provide a finishing touch to steps, planters, walkways, and terraced patios