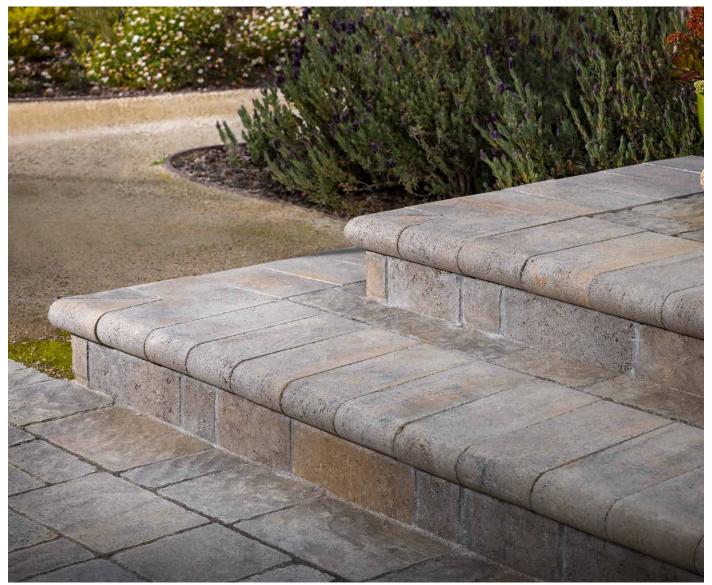

# MARINA TO COPING | 60MM

The smooth surface texture and refined, rounded edges make this bullnose coping a classic finishing touch to enhance pools and a variety of outdoor features.

M | D N | G H T Only available in Manitoba

# FEATURES & BENEFITS

- Classic styling with a smooth face and bullnose edge
- Rounded edges protect feet and hands when getting out of a pool or going up and down steps
- Offers a stylish, textured edge to blend seamlessly with patios
- Helps pool or spa hold its shape by keeping walls straight and rigid, and protects surrounding area from water damage
- Can be used to provide a finishing touch to steps, planters, walkways, and terraced patios