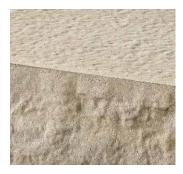

# LANDINGS<sup>™</sup>

The chiseled look of quarried limestone on the step tread and rise adds style to landscape level changes, while the smooth face of the remaining sides offers design flexibility.

T A N Only available in Manitoba

# FEATURES & BENEFITS

- Double-sided texture and two unique faces on the rise allow steps to be rotated for optimal aesthetics
- Smooth sides allow steps to be placed side by side for longer treads
- · Granite-like texture on tread surface
- · Even bottom and consistent size offer installation ease
- Palletized for easy removal by skid-steer loader
- · Dry-cast production provides consistent colour throughout unit
- Riser faces are uniquely designed to nest together, creating an optional landing with a narrow joint