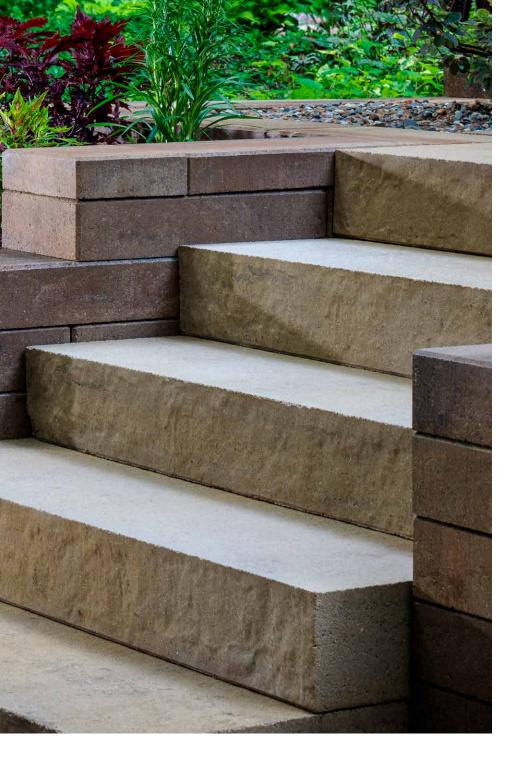

# LANDINGS<sup>™</sup>

The chiseled look of quarried limestone on the step tread and rise adds style to landscape level changes, while the smooth face of the remaining sides offers design flexibility.

T A N Only available in Manitoba

# FEATURES & BENEFITS

- Double-sided texture and two unique faces on the rise allow steps to be rotated for optimal aesthetics
- Smooth sides allow steps to be placed side by side for longer treads
- · Granite-like texture on tread surface
- · Even bottom and consistent size offer installation ease
- Palletized for easy removal by skid-steer loader
- · Dry-cast production provides consistent colour throughout unit
- Riser faces are uniquely designed to nest together, creating an optional landing with a narrow joint