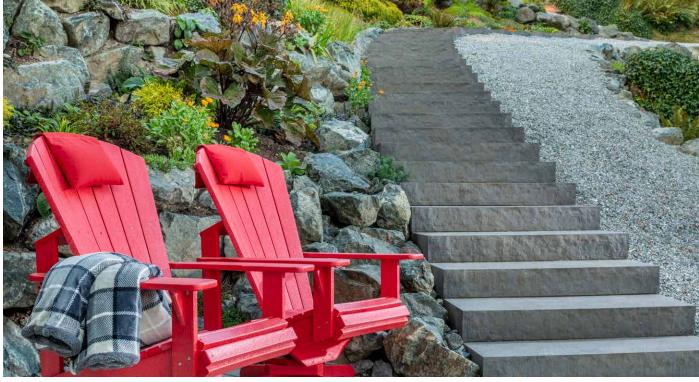

# LANDINGS<sup>™</sup>

The chiseled look of quarried limestone on the step tread and rise adds style to landscape level changes, while the smooth face of the remaining sides offers design flexibility.

T A N Only available in Manitoba

# FEATURES & BENEFITS

- Double-sided texture and two unique faces on the rise allow steps to be rotated for optimal aesthetics
- Smooth sides allow steps to be placed side by side for longer treads
- · Granite-like texture on tread surface
- · Even bottom and consistent size offer installation ease
- Palletized for easy removal by skid-steer loader
- · Dry-cast production provides consistent colour throughout unit
- Riser faces are uniquely designed to nest together, creating an optional landing with a narrow joint