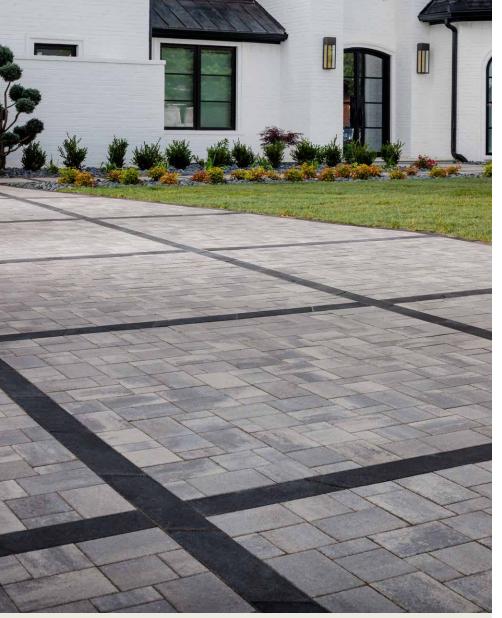

### METROPOLITAN COLLECTION

# DIMENSIONS<sup>™</sup> 6

3-PIECE SYSTEM | 60MM

The smooth and consistent finish of DuraFusion Technology complements the clean lines and linear surface of Dimensions for contemporary style with enhanced colour and wear-resistance.

## FEATURES & BENEFITS

- Smooth face with clean, crisp lines
- · Maximized pallet layout for jobsite efficiencies
- · Reduced cuts, installation time and waste
- · Increased options for creative patterns
- · Simplified quoting and design of projects
- · Uniform dimensions compatible with other Dimensions paver sizes
- · Sizing compatible with other Belgard modular paver lines, like Origins™ and Papyrus™
- · Ideal for patios, walkways and residential vehicular applications