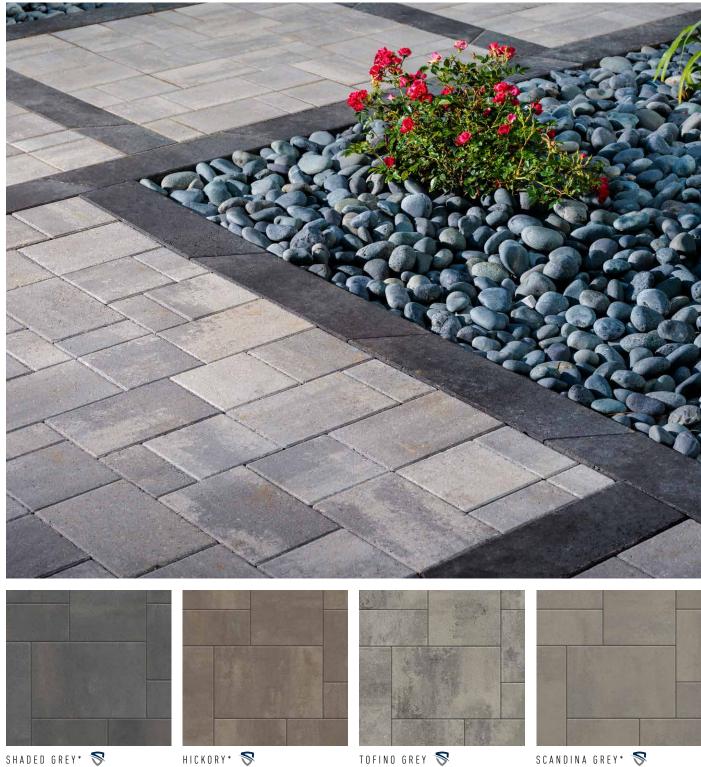

### METROPOLITAN COLLECTION

# DIMENSIONS<sup>™</sup> 6

3-PIECE SYSTEM | 60MM

The smooth and consistent finish of DuraFusion Technology complements the clean lines and linear surface of Dimensions for contemporary style with enhanced colour and wear-resistance.

## FEATURES & BENEFITS

- Smooth face with clean, crisp lines
- · Maximized pallet layout for jobsite efficiencies
- · Reduced cuts, installation time and waste
- · Increased options for creative patterns
- · Simplified quoting and design of projects
- · Uniform dimensions compatible with other Dimensions paver sizes
- · Sizing compatible with other Belgard modular paver lines, like Origins™ and Papyrus™
- · Ideal for patios, walkways and residential vehicular applications