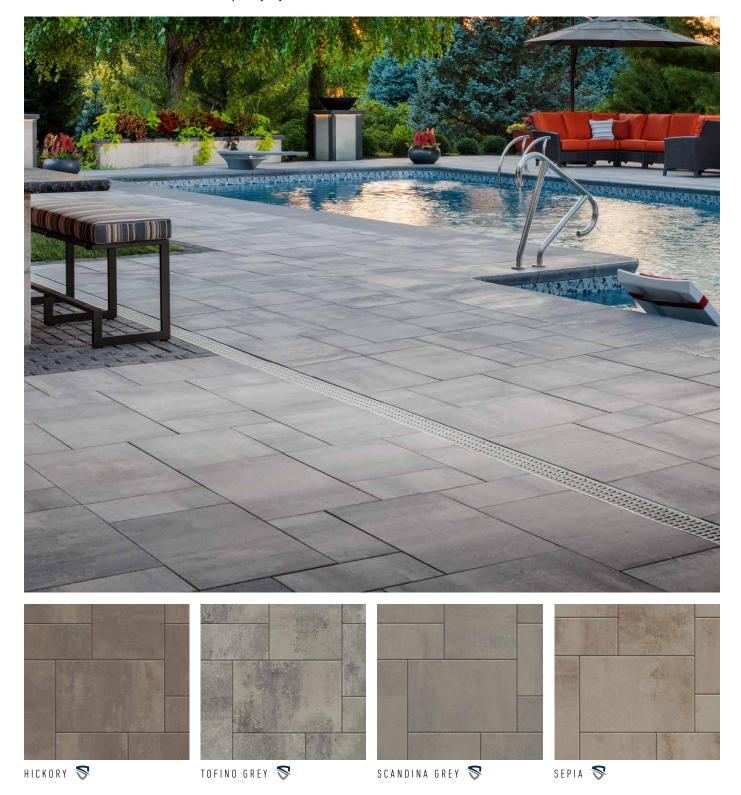

#### METROPOLITAN COLLECTION

# DIMENSIONS<sup>™</sup> 18

3-PIECE SYSTEM | 60MM

The smooth and consistent finish of DuraFusion Technology complements the clean lines and linear surface of Dimensions for contemporary style with enhanced colour and wear-resistance.

## FEATURES & BENEFITS

- Smooth face with clean, crisp lines
- · Contemporary larger-format sizing
- Maximized pallet layout for jobsite efficiencies
- · Reduced cuts, installation time and waste
- · Increased options for creative patterns
- · Simplified quoting and design of projects
- · Uniform dimensions compatible with other Dimensions paver sizes
- · Sizing compatible with other Belgard modular paver lines, like Origins™ and Papyrus™