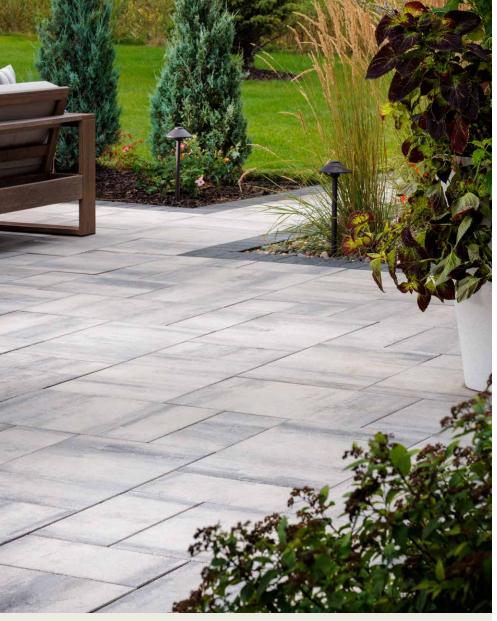

# DIMENSIONS<sup>™</sup> 18

3-PIECE SYSTEM | 60MM

The smooth and consistent finish of DuraFusion Technology complements the clean lines and linear surface of Dimensions for contemporary style with enhanced colour and wear-resistance.

## FEATURES & BENEFITS

- Smooth face with clean, crisp lines
- · Contemporary larger-format sizing
- Maximized pallet layout for jobsite efficiencies
- · Reduced cuts, installation time and waste
- · Increased options for creative patterns
- · Simplified quoting and design of projects
- · Uniform dimensions compatible with other Dimensions paver sizes
- · Sizing compatible with other Belgard modular paver lines, like Origins™ and Papyrus™

DURAFUSION" TECHNOLOGY Refined texture with enhanced wear-resistance