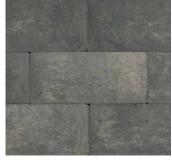

## DIAMOND PRO AIR QUARRIED FACE

RETAINING WALL

The look of natural quarried stone with the time-tested strength of diamond pro

 ${\tt ASHWOOD}$ 

IRON BAY

NEWPORT GREY Special Order

PALLET INFORMATION

| DIAMOND PRO AIR<br>Quarried face       |                                   | SQFT/<br>PALLET | SQFT/<br>LAYER | LAYER/<br>PALLET | UNITS/<br>PALLET | WEIGHT/<br>PALLET    |
|----------------------------------------|-----------------------------------|-----------------|----------------|------------------|------------------|----------------------|
| DIAMOND PRO<br>AIR® QUARRIED<br>FACE   | 100 x 500 x 250mm<br>4 x 20 x 10" | 36              | -              | 4                | 36               | 909 kg /<br>2004 lbs |
| DIAMOND PRO<br>AIR® QUARRIED<br>CORNER | 500 x 330 x 50mm<br>20 x 13 x 2"  | -               | -              | 2                | 24               | 898 kg /<br>1980 lbs |