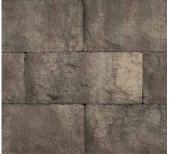

## DIAMOND PRO AIR QUARRIED FACE

RETAINING WALL

The look of natural quarried stone with the time-tested strength of diamond pro

 ${\tt ASHWOOD}$ 

IRON BAY

NEWPORT GREY Special Order

PALLET INFORMATION

| DIAMOND PRO AIR<br>Quarried face       |                                   | SQFT/<br>PALLET | SQFT/<br>LAYER | LAYER/<br>PALLET | UNITS/<br>PALLET | WEIGHT/<br>PALLET    |
|----------------------------------------|-----------------------------------|-----------------|----------------|------------------|------------------|----------------------|
| DIAMOND PRO<br>AIR® QUARRIED<br>FACE   | 100 x 500 x 250mm<br>4 x 20 x 10" | 36              | -              | 4                | 36               | 909 kg /<br>2004 lbs |
| DIAMOND PRO<br>AIR® QUARRIED<br>CORNER | 500 x 330 x 50mm<br>20 x 13 x 2"  | -               | -              | 2                | 24               | 898 kg /<br>1980 lbs |