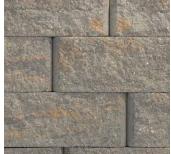

## DIAMOND PRO AIR QUARRIED FACE

RETAINING WALL

The look of natural quarried stone with the time-tested strength of diamond pro

 ${\tt ASHWOOD}$ 

IRON BAY

NEWPORT GREY Special Order

PALLET INFORMATION

| DIAMOND PRO AIR<br>Quarried face       |                                   | SQFT/<br>PALLET | SQFT/<br>LAYER | LAYER/<br>PALLET | UNITS/<br>PALLET | WEIGHT/<br>PALLET    |
|----------------------------------------|-----------------------------------|-----------------|----------------|------------------|------------------|----------------------|
| DIAMOND PRO<br>AIR® QUARRIED<br>FACE   | 100 x 500 x 250mm<br>4 x 20 x 10" | 36              | -              | 4                | 36               | 909 kg /<br>2004 lbs |
| DIAMOND PRO<br>AIR® QUARRIED<br>CORNER | 500 x 330 x 50mm<br>20 x 13 x 2"  | -               | -              | 2                | 24               | 898 kg /<br>1980 lbs |