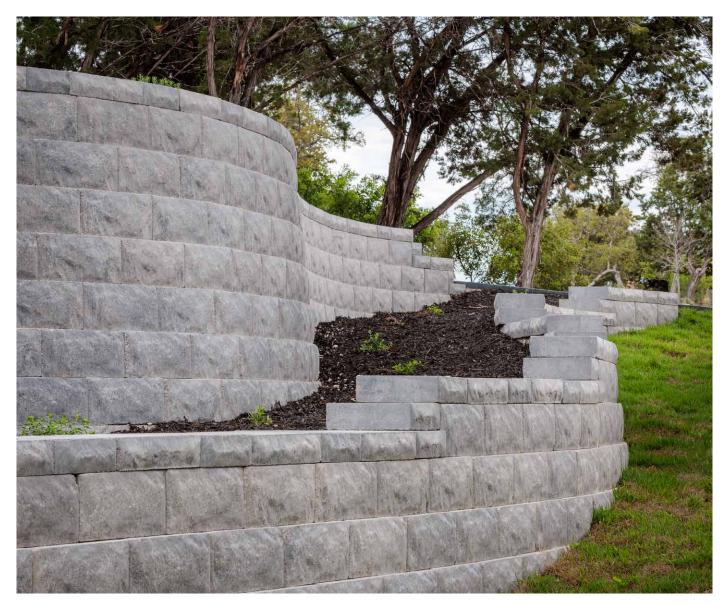

## DIAMOND PRO AIR QUARRIED FACE

RETAINING WALL

The look of natural quarried stone with the time-tested strength of diamond pro

 ${\tt ASHWOOD}$ 

IRON BAY

NEWPORT GREY Special Order

PALLET INFORMATION

| DIAMOND PRO AIR<br>Quarried face       |                                   | SQFT/<br>PALLET | SQFT/<br>LAYER | LAYER/<br>PALLET | UNITS/<br>PALLET | WEIGHT/<br>PALLET    |
|----------------------------------------|-----------------------------------|-----------------|----------------|------------------|------------------|----------------------|
| DIAMOND PRO<br>AIR® QUARRIED<br>FACE   | 100 x 500 x 250mm<br>4 x 20 x 10" | 36              | -              | 4                | 36               | 909 kg /<br>2004 lbs |
| DIAMOND PRO<br>AIR® QUARRIED<br>CORNER | 500 x 330 x 50mm<br>20 x 13 x 2"  | -               | -              | 2                | 24               | 898 kg /<br>1980 lbs |

## FEATURES & BENEFITS

- Can be installed as a gravity wall or geogrid-reinforced wall.
- Weighing only 54 lbs., this 1 square foot block maximizes installation and shipping efficiencies
- Front lug design produces a 9/16" per unit setback for a 4° system batter
- · Cores align for easy filling
- Top course is placed upside down in order to increase capping efficiency
- Ideally situated for retaining walls up to 12 feet tall
- Can be used to build gravity walls up to 3' 4" high\*, including the buried course
- Minimum outside radius, measured on the top course to the front of the units: 4 feet
- Minimum inside radius, measured on the base course to the front of the units: 6 feet

## SHAPES & SIZES

DIAMOND PRO AIR® QUARRIED FACE

203 x 457 x 292mm 8 x 18 x 115"

DIAMOND PRO AIR® QUARRIED CORNER

203 x 457 x 229mm 8 x 18 x 9"

View the product page on **Belgard.ca** for more information