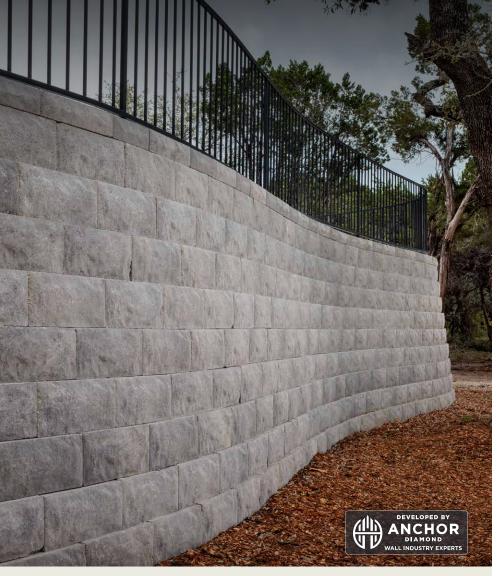

## DIAMOND PRO AIR QUARRIED FACE

RETAINING WALL

The look of natural quarried stone with the time-tested strength of diamond pro

 ${\tt ASHWOOD}$ 

IRON BAY

NEWPORT GREY Special Order

PALLET INFORMATION

| DIAMOND PRO AIR<br>Quarried face       |                                   | SQFT/<br>PALLET | SQFT/<br>LAYER | LAYER/<br>PALLET | UNITS/<br>PALLET | WEIGHT/<br>PALLET    |
|----------------------------------------|-----------------------------------|-----------------|----------------|------------------|------------------|----------------------|
| DIAMOND PRO<br>AIR® QUARRIED<br>FACE   | 100 x 500 x 250mm<br>4 x 20 x 10" | 36              | -              | 4                | 36               | 909 kg /<br>2004 lbs |
| DIAMOND PRO<br>AIR® QUARRIED<br>CORNER | 500 x 330 x 50mm<br>20 x 13 x 2"  | -               | -              | 2                | 24               | 898 kg /<br>1980 lbs |

## FEATURES & BENEFITS

- Can be installed as a gravity wall or geogrid-reinforced wall.
- Weighing only 54 lbs., this 1 square foot block maximizes installation and shipping efficiencies
- Front lug design produces a 9/16" per unit setback for a 4° system batter
- · Cores align for easy filling
- Top course is placed upside down in order to increase capping efficiency
- Ideally situated for retaining walls up to 12 feet tall
- Can be used to build gravity walls up to 3' 4" high\*, including the buried course
- Minimum outside radius, measured on the top course to the front of the units: 4 feet
- Minimum inside radius, measured on the base course to the front of the units: 6 feet

## SHAPES & SIZES

DIAMOND PRO AIR® QUARRIED FACE

203 x 457 x 292mm 8 x 18 x 115"

DIAMOND PRO AIR® QUARRIED CORNER

203 x 457 x 229mm 8 x 18 x 9"

View the product page on **Belgard.ca** for more information