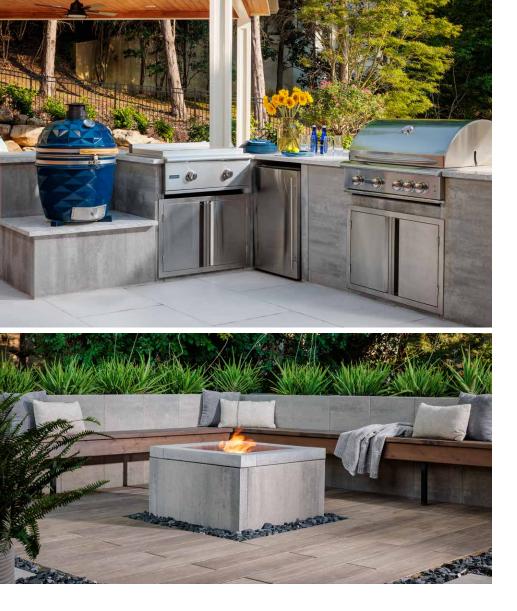

## FEATURES & BENEFITS

- Large format high-strength concrete panels
- Clean lines for a contemporary aesthetic
- Mechanically fastened with stainless steel hardware
- Ideal for outdoor living projects of all sizes
- Suitable for rooftop applications
- Efficient installation with minimal waste
- Minimal disruption for property owner
- · Easily added to existing projects
- Endless design possibilities for outdoor living features including seat walls, fire and water features, planters, and outdoor kitchens