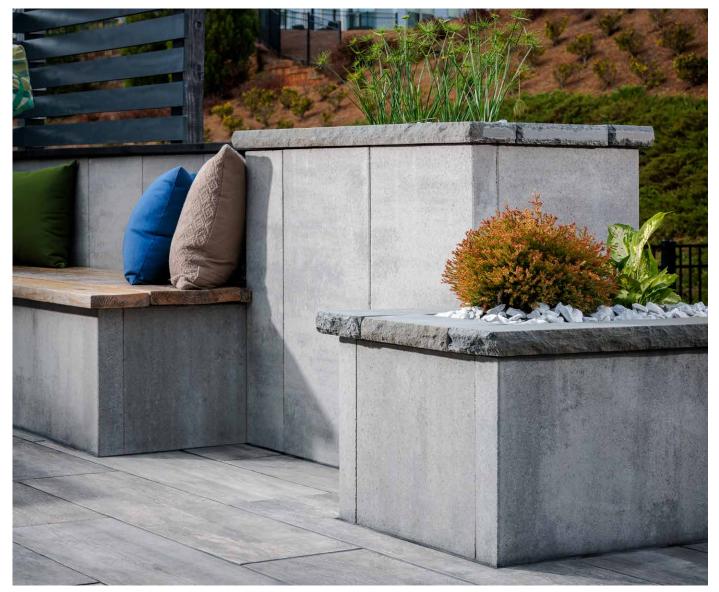

# ARTFORMS<sup>™</sup> MODULAR PANEL SYSTEM

Innovative large-format modular panels offer contemporary lines and the versatility to create unlimited architectural features for outdoor living spaces.

MIDNIGHT

## FEATURES & BENEFITS

- Large format high-strength concrete panels
- Clean lines for a contemporary aesthetic
- Mechanically fastened with stainless steel hardware
- Ideal for outdoor living projects of all sizes
- Suitable for rooftop applications
- Efficient installation with minimal waste
- Minimal disruption for property owner
- · Easily added to existing projects
- Endless design possibilities for outdoor living features including seat walls, fire and water features, planters, and outdoor kitchens