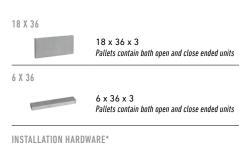

## PALLET INFORMATION

| ARTFORMS™   |                                  | SQFT/<br>PALLET | SQFT/<br>Layer | LAYER/<br>PALLET | UNITS/<br>PALLET | WEIGHT/<br>PALLET      |
|-------------|----------------------------------|-----------------|----------------|------------------|------------------|------------------------|
| OPEN<br>END | 76 x 457 x 914mm<br>3 x 18 x 36" | 81              | -              | 9                | 9                | 1315 kg /<br>2900 lbs  |
| CLOSE       | 76 x 457 x 914mm<br>3 x 18 x 36" |                 |                |                  | 9                |                        |
| OPEN<br>END | 76 x 152 x 914mm<br>3 x 6 x 36"  | 31.5            | -              | 3                | 3                | _ 499 kg /<br>1100 lbs |
| CLOSE       | 76 x 152 x 914mm<br>3 x 6 x 36"  |                 |                |                  | 18               |                        |