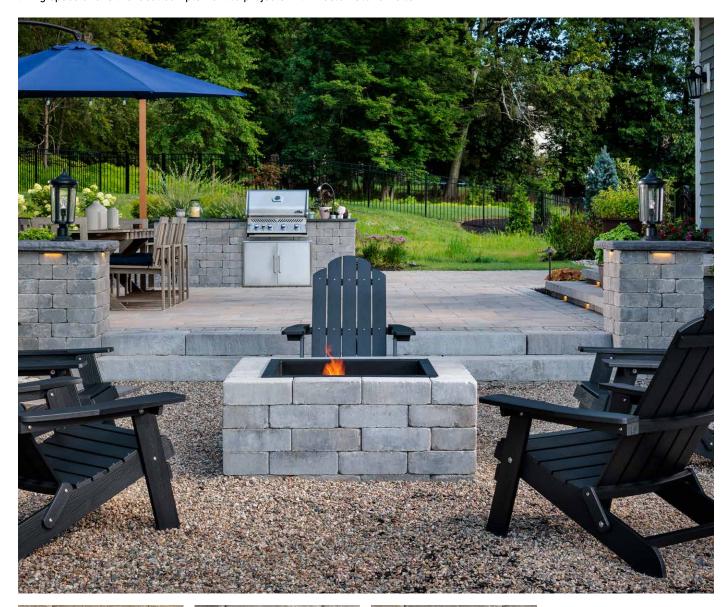

# WESTON STONE™

FIRE PIT KIT

With the look of tumbled cut stone, this fire pit makes a beautiful addition to any outdoor living space and is the ideal complement to projects with Weston Stone walls.

DANVILLE BLEND SABLE BLEND

## FEATURES & BENEFITS

- · Cleaner, more sculpted look than stone
- · Quick and easy to assemble with everything you need on a single pallet
- · A beautiful complement to projects with Weston Stone™ walls

#### **SQUARE FIRE PIT**

Outside diameter 44" Inside diameter 28" 4 rows high (20" tall) Metal insert included Cap sold separately Pallet Weight: 1600

Downloadable professional resources available at Belgard.com/Resources