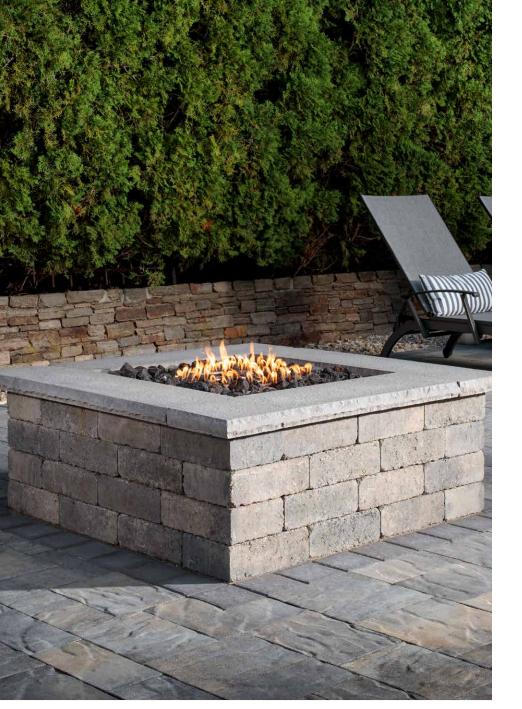

# WESTON STONE™

FIRE PIT KIT

With the look of tumbled cut stone, this fire pit makes a beautiful addition to any outdoor living space and is the ideal complement to projects with Weston Stone walls.

DANVILLE BLEND SABLE BLEND

## FEATURES & BENEFITS

- · Cleaner, more sculpted look than stone
- · Quick and easy to assemble with everything you need on a single pallet
- · A beautiful complement to projects with Weston Stone™ walls

#### **SQUARE FIRE PIT**

Outside diameter 44" Inside diameter 28" 4 rows high (20" tall) Metal insert included Cap sold separately Pallet Weight: 1600

Downloadable professional resources available at Belgard.com/Resources