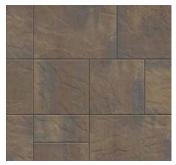

#### NATURAL COLLECTION

# ORIGINS<sup>™</sup> 18 3-PIECE SYSTEM | 60MM



Emulating the look and texture of natural stone, this paver system offers earthy tones and a slightly chiseled, yet refined a that blends with the natural environment.









DANVILLE BLEND





### **QUALITY FOR LIFE**

Every step of our manufacturing process incorporates rigorous research, testing and quality assurance. We demand the highest quality from each of our facilities across North America. We believe in creating world class building products that stand the test of time. See our lifetime warranty at **Belgard.com/Warranty** 

# FEATURES & BENEFITS

- · Look and feel of natural stone
- Contemporary larger-format sizing
- Maximized pallet layout for jobsite efficiencies
- · Reduced cuts, installation time and waste
- Increased options for creative patterns
- Simplified quoting and design of projects
- · Uniform dimensions compatible with other Origins paver sizes
- · Sizing compatible with all Belgard modular paver lines -- look for the Modular Si