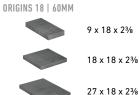

## SHAPES & SIZES

## PALLET INFORMATION

ADA Compliant

| ORIGINS™ 18                                                    | SQFT/  | UNITS/ | SQFT/ | LAYER/ | WEIGHT/ |
|----------------------------------------------------------------|--------|--------|-------|--------|---------|
|                                                                | PALLET | Layer  | Layer | PALLET | Pallet  |
| 81 SNU09<br>27 x 18 x 23/6<br>27 x 18 x 23/6<br>27 x 18 x 23/6 | 112.5  | _      | 11.25 | 10     | 3152    |