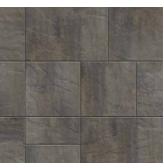

#### NATURAL COLLECTION

# ORIGINS<sup>™</sup> 18 3-PIECE SYSTEM | 60MM



Emulating the look and texture of natural stone, this paver system offers earthy tones and a slightly chiseled, yet refined a that blends with the natural environment.









DANVILLE BLEND





### **QUALITY FOR LIFE**

Every step of our manufacturing process incorporates rigorous research, testing and quality assurance. We demand the highest quality from each of our facilities across North America. We believe in creating world class building products that stand the test of time. See our lifetime warranty at **Belgard.com/Warranty** 

# FEATURES & BENEFITS

- · Look and feel of natural stone
- Contemporary larger-format sizing
- Maximized pallet layout for jobsite efficiencies
- · Reduced cuts, installation time and waste
- Increased options for creative patterns
- Simplified quoting and design of projects
- · Uniform dimensions compatible with other Origins paver sizes
- · Sizing compatible with all Belgard modular paver lines -- look for the Modular Sizing