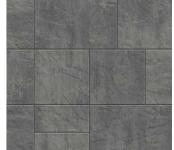

#### NATURAL COLLECTION

# ORIGINS<sup>™</sup> 18 3-PIECE SYSTEM | 60MM



Emulating the look and texture of natural stone, this paver system offers earthy tones and a slightly chiseled, yet refined a that blends with the natural environment.









DANVILLE BLEND





### **QUALITY FOR LIFE**

Every step of our manufacturing process incorporates rigorous research, testing and quality assurance. We demand the highest quality from each of our facilities across North America. We believe in creating world class building products that stand the test of time. See our lifetime warranty at **Belgard.com/Warranty** 

# FEATURES & BENEFITS

- · Look and feel of natural stone
- Contemporary larger-format sizing
- Maximized pallet layout for jobsite efficiencies
- · Reduced cuts, installation time and waste
- Increased options for creative patterns
- Simplified quoting and design of projects
- · Uniform dimensions compatible with other Origins paver sizes
- · Sizing compatible with all Belgard modular paver lines -- look for the Modular Sizi