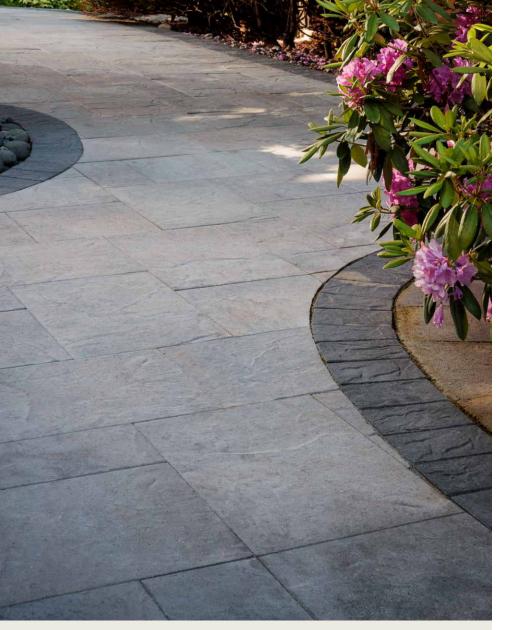

# ORIGINS<sup>™</sup> 18 3-PIECE SYSTEM | 60MM

Emulating the look and texture of natural stone, this paver system offers earthy tones and a slightly chiseled, yet refined a that blends with the natural environment.

DANVILLE BLEND