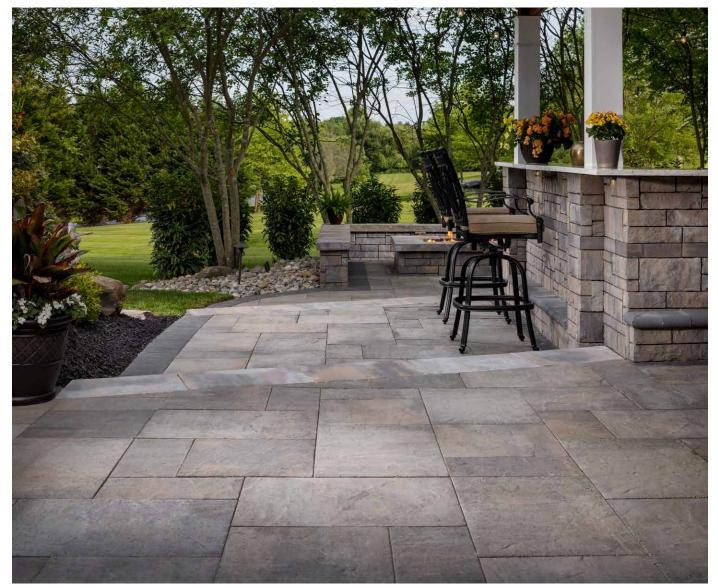

# ORIGINS<sup>™</sup> 18 3-PIECE SYSTEM | 60MM

Emulating the look and texture of natural stone, this paver system offers earthy tones and a slightly chiseled, yet refined a that blends with the natural environment.

DANVILLE BLEND

# FEATURES & BENEFITS

- · Look and feel of natural stone
- Contemporary larger-format sizing
- Maximized pallet layout for jobsite efficiencies
- · Reduced cuts, installation time and waste
- Increased options for creative patterns
- Simplified quoting and design of projects
- · Uniform dimensions compatible with other Origins paver sizes
- · Sizing compatible with all Belgard modular paver lines -- look for the Modular Sizing icon