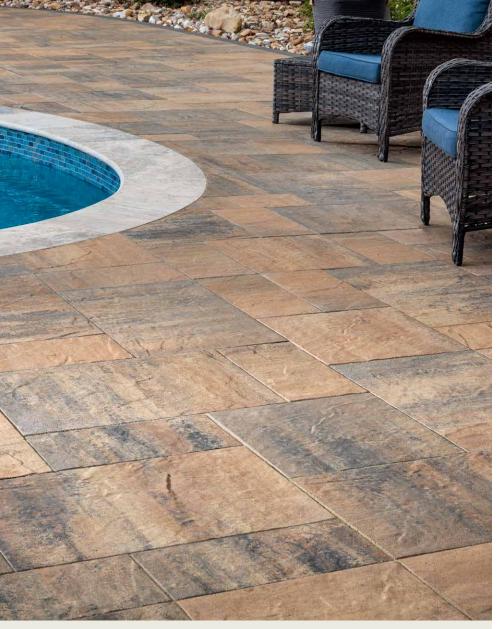

## FEATURES & BENEFITS

- · Look and feel of natural stone
- · Contemporary larger-format sizing
- Maximized pallet layout for jobsite efficiencies
- · Reduced cuts, installation time and waste
- · Increased options for creative patterns
- · Simplified quoting and design of projects
- · Uniform dimensions compatible with other Origins paver sizes
- · Sizing compatible with all Belgard modular paver lines -- look for the Modular Sizing icon

DURAFUSION" TECHNOLOGY Refined texture with enhanced wear-resistance