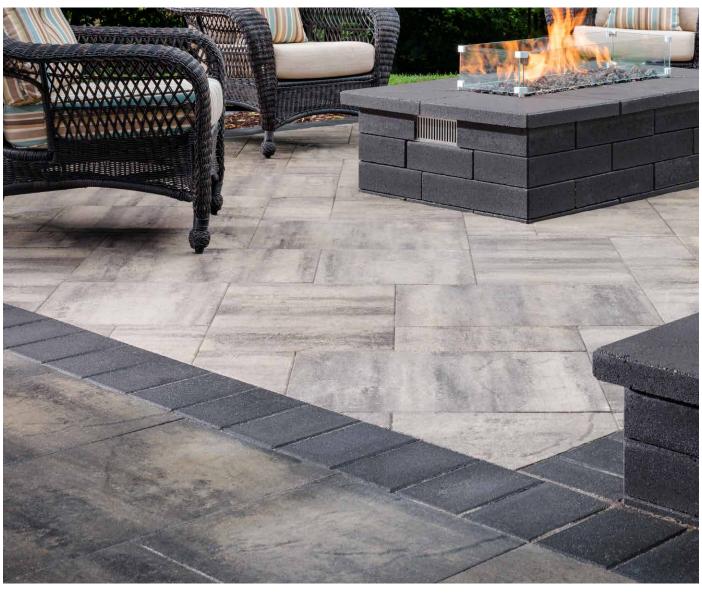

# ORIGINS<sup>™</sup> 18

3-PIECE SYSTEM | 60MM

The refined, chiseled face of Origins is paired with DuraFusion Technology for a tighter texture and enhanced durability.

CHESWICK 😽

NEWPORT GRAY

TEAK 🤝

SONORAN 🤝