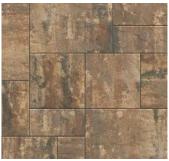

# ORIGINS<sup>™</sup> 18

3-PIECE SYSTEM | 60MM

The refined, chiseled face of Origins is paired with DuraFusion Technology for a tighter texture and enhanced durability.

CHESWICK 😽

NEWPORT GRAY

TEAK 🤝

SONORAN 🤝