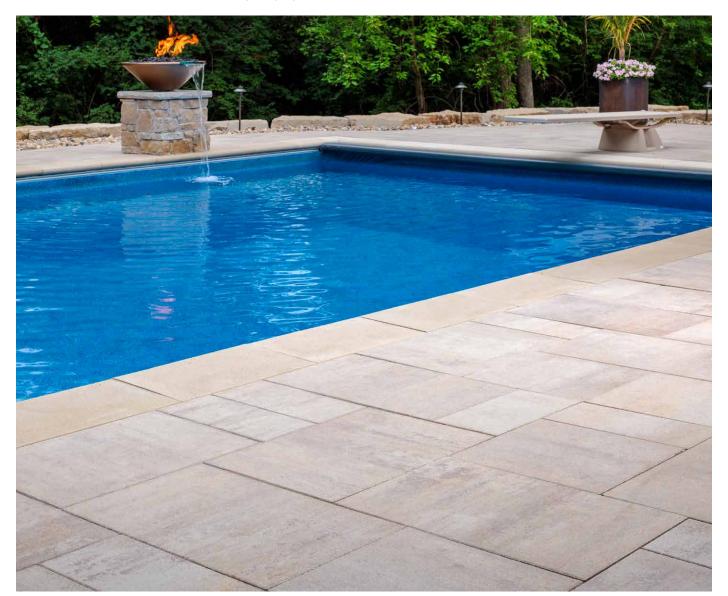

METROPOLITAN COLLECTION

## DIMENSIONS 18 3-PIECE SYSTEM I 60MM

The smooth and consistent finish of DuraFusion Technology complements the clean lines and linear surface of Dimensions for contemporary style with enhanced wear-resistance.

## FEATURES & BENEFITS

- Smooth face with clean, crisp lines
- Contemporary larger-format sizing
- Maximized pallet layout for jobsite efficiencies
- Reduced cuts, installation time and waste
- Increased options for creative patterns
- Simplified quoting and design of projects
- Uniform dimensions compatible with other
  Dimensions paver sizes
- Sizing compatible with all Belgard modular paver lines -- look for the Modular Sizing icon