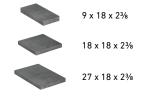

SHAPES & SIZES

DIMENSIONS 18 | 60MM

## PALLET INFORMATION

ADA Compliant

MODULAR

SIZING

| DIMENSIONS™ 18                                 | SQFT/  | UNITS/ | SQFT/ | LAYER/ | WEIGHT/ |
|------------------------------------------------|--------|--------|-------|--------|---------|
|                                                | PALLET | Layer  | Layer | PALLET | Pallet  |
| 81 9 x 18 x 2%<br>18 x 18 x 2%<br>27 x 18 x 2% | 112.5  | -      | 11.25 | 10     | 3152    |