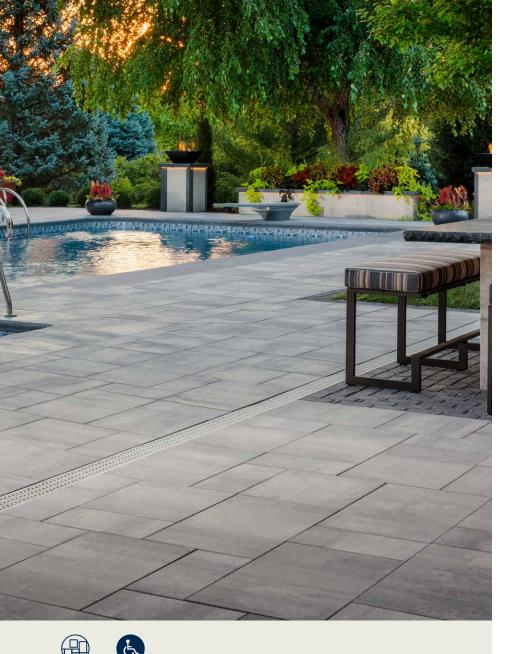

METROPOLITAN COLLECTION

## DIMENSIONS 18 3-PIECE SYSTEM I 60MM

The smooth and consistent finish of DuraFusion Technology complements the clean lines and linear surface of Dimensions for contemporary style with enhanced wear-resistance.

## FEATURES & BENEFITS

- Smooth face with clean, crisp lines
- Contemporary larger-format sizing
- Maximized pallet layout for jobsite efficiencies
- Reduced cuts, installation time and waste
- Increased options for creative patterns
- Simplified quoting and design of projects
- Uniform dimensions compatible with other
  Dimensions paver sizes
- Sizing compatible with all Belgard modular paver lines -- look for the Modular Sizing icon

SHAPES & SIZES

DIMENSIONS 18 | 60MM