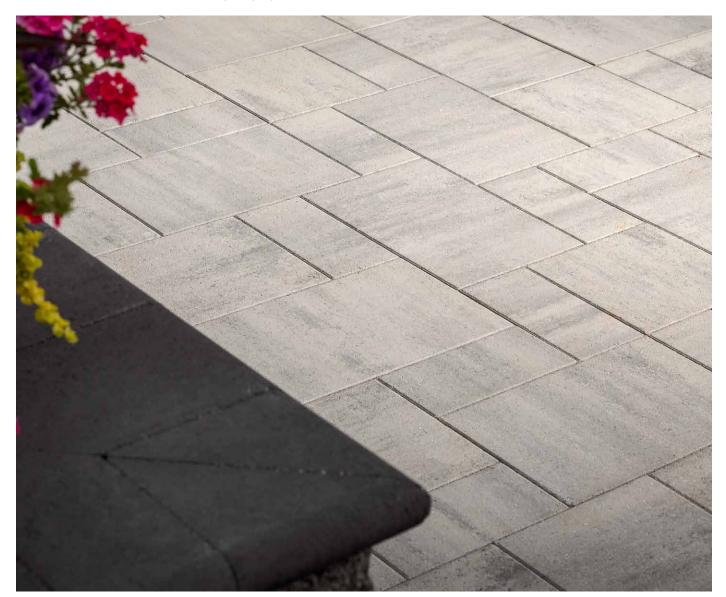

# DIMENSIONS<sup>TM</sup> 12 3-PIECE SYSTEM I 60MM

The smooth and consistent finish of DuraFusion Technology complements the clean lines and linear surface of Dimensions for contemporary style with enhanced wear-resistance.

## FEATURES & BENEFITS

- Smooth face with clean, crisp lines
- Maximized pallet layout for jobsite efficiencies
- Reduced cuts, installation time and waste
- · Increased options for creative patterns
- Simplified quoting and design of projects
- Uniform dimensions compatible with other Dimensions paver sizes
- Sizing compatible with all Belgard modular paver lines -- look for the Modular Sizing icon