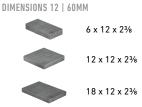

## SHAPES & SIZES

PALLET INFORMATION

| DIMENSIONS™ 12        |                                             | SQFT/  | UNITS/ | SQFT/ | LAYER/ | WEIGHT/ |
|-----------------------|---------------------------------------------|--------|--------|-------|--------|---------|
|                       |                                             | Pallet | Layer  | Layer | PALLET | PALLET  |
| DIMENSIONS 12<br>60MM | 6 x 12 x 2¾<br>12 x 12 x 2¾<br>18 x 12 x 2¾ | 120    | _      | 12    | 10     | 3516    |