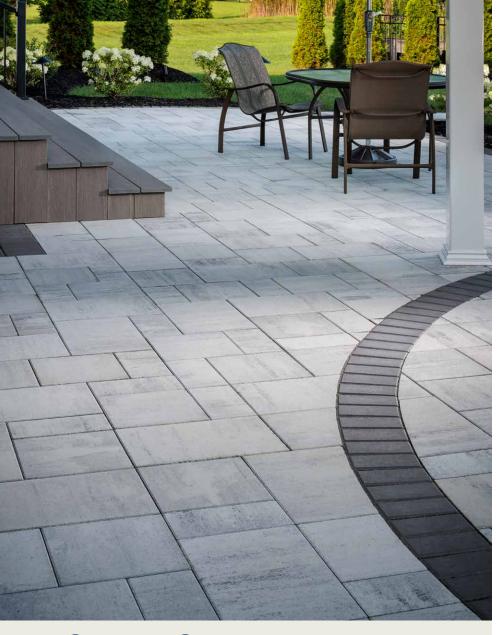

# DIMENSIONS<sup>TM</sup> 12 3-PIECE SYSTEM I 60MM

The smooth and consistent finish of DuraFusion Technology complements the clean lines and linear surface of Dimensions for contemporary style with enhanced wear-resistance.

## FEATURES & BENEFITS

- Smooth face with clean, crisp lines
- Maximized pallet layout for jobsite efficiencies
- Reduced cuts, installation time and waste
- · Increased options for creative patterns
- Simplified quoting and design of projects
- Uniform dimensions compatible with other Dimensions paver sizes
- Sizing compatible with all Belgard modular paver lines -- look for the Modular Sizing icon