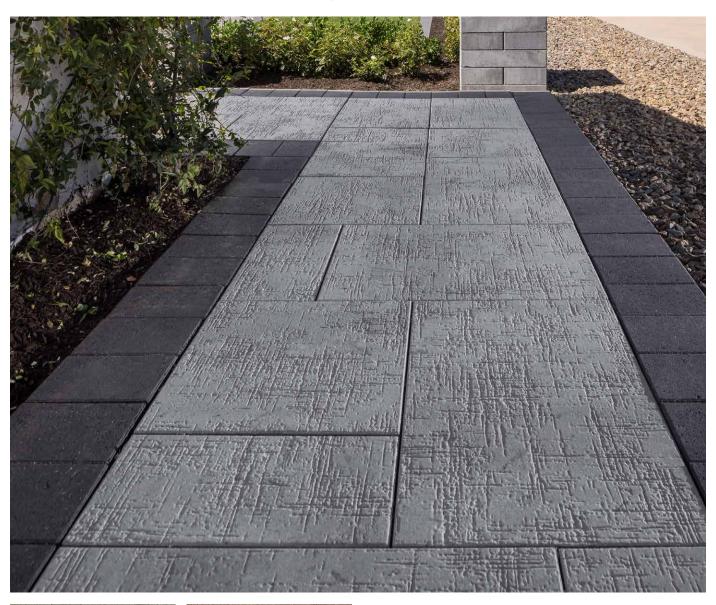

# 3-PIECE PAVER | 60MM

An organic textural experience with modern elegance, this paver's unique face offers an upscale hand-tooled look enriched with DuraFusion for enhanced color, texture and wear-resistance.

# FEATURES & BENEFITS

- Upscale organic texture that emulates hand-tooled stone
- · Contemporary larger format
- True 3" increments for optimized pallet layouts and jobsite efficiencies
- · Reduced cuts, installation time and waste
- · Increased options for creative patterns
- · Simplified quoting and design of projects
- Expansion of the Artisan Collection of modular pavers
- · Sizing compatible with all Belgard modular paver lines - look for the Modular Sizing icon

DURAFUSION" TECHNOLOGY Refined texture with enhanced wear-resistance