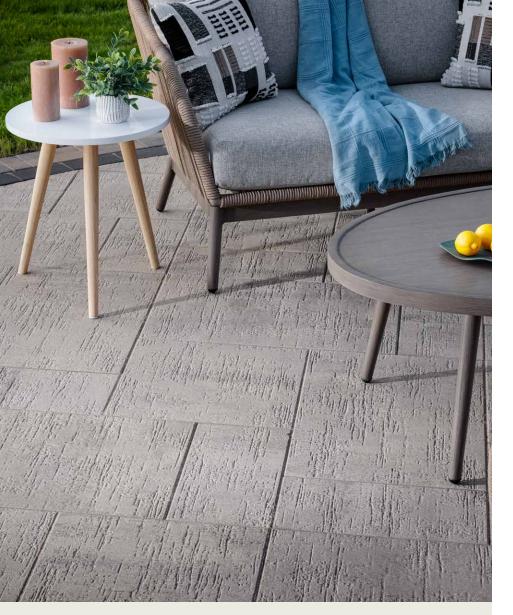

# 3-PIECE PAVER | 60MM

An organic textural experience with modern elegance, this paver's unique face offers an upscale hand-tooled look enriched with DuraFusion for enhanced color, texture and wear-resistance.

# FEATURES & BENEFITS

- Upscale organic texture that emulates hand-tooled stone
- · Contemporary larger format
- True 3" increments for optimized pallet layouts and jobsite efficiencies
- · Reduced cuts, installation time and waste
- · Increased options for creative patterns
- · Simplified quoting and design of projects
- Expansion of the Artisan Collection of modular pavers
- · Sizing compatible with all Belgard modular paver lines - look for the Modular Sizing icon