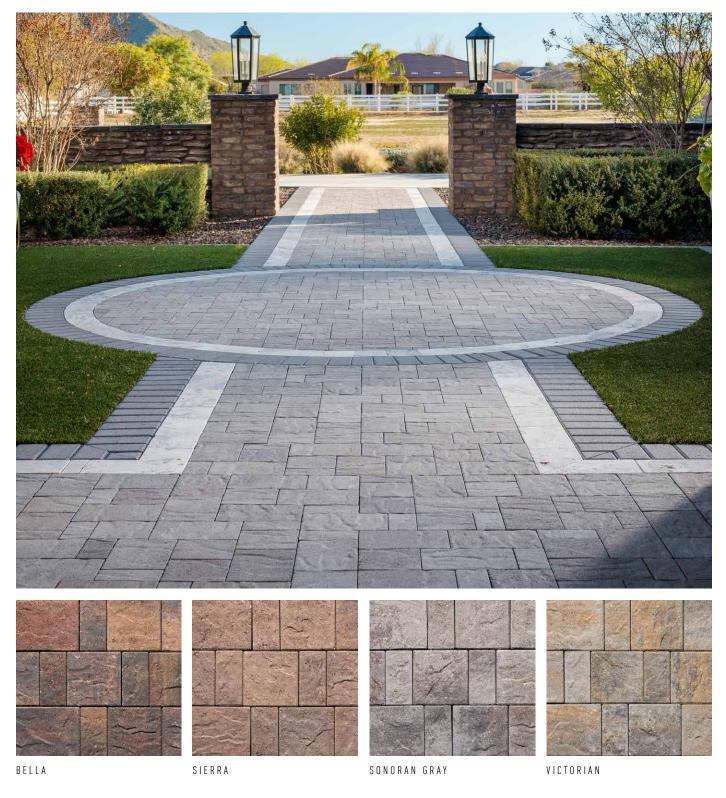

#### NATURAL COLLECTION

# ORIGINS<sup>™</sup> 6 3-PIECE SYSTEM | 60MM

Emulating the look and texture of natural stone, this paver system offers earthy tones and a slightly chiseled surface. The stone-like feel blends with outdoor environments.