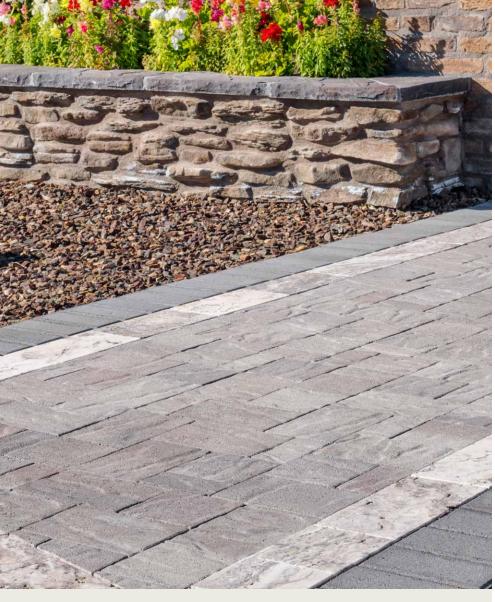

## FEATURES & BENEFITS

- Look and feel of natural stone
- Maximized pallet layout for jobsite efficiencies
- Reduced cuts, installation time and waste
- Increased options for creative patterns
- Simplified quoting and design of projects
- Uniform dimensions compatible with other Origins paver sizes
- Sizing compatible with all Belgard modular paver lines - look for the Modular Sizing icon