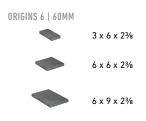

SHAPES & SIZES

### PALLET INFORMATION

| ORIGINS™ 3-PIECE  |                           | SQFT/<br>PALLET | UNITS/<br>LAYER | SQFT/<br>Layer | LAYER/<br>PALLET | WEIGHT/<br>Pallet |
|-------------------|---------------------------|-----------------|-----------------|----------------|------------------|-------------------|
| ORIGINS 6<br>60MM | 3 x 6 x 2³/8              | 20              | 16              | 2              | 10               | 3230              |
|                   | 6 x 6 x 2 <sup>3</sup> /8 | 40              | 16              | 4              |                  |                   |
|                   | 6 x 9 x 2³/8              | 60              | 16              | 6              |                  |                   |