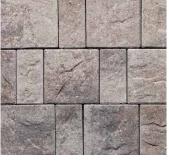

#### NATURAL COLLECTION

# ORIGINS<sup>™</sup> 12 3-PIECE SYSTEM | 60MM



Emulating the look and texture of natural stone, this paver system offers earthy tones and a slightly chiseled surface. The stone-like feel blends with outdoor environments.











SONORAN GRAY

Due to the natural materials in our products, colors may vary from those shown on the cut sheet. We recommend viewing actual product samples to ensure the perfect color and finish for each project.





#### **QUALITY FOR LIFE**

Every step of our manufacturing process incorporates rigorous research, testing and quality assurance. We demand the highest quality from each of our facilities across North America. We believe in creating world class building products that stand the test of time. See our lifetime warranty at **Belgard.com/Warranty** 

### FEATURES & BENEFITS

- Look and feel of natural stone
- Maximized pallet layout for jobsite efficiencies
- Reduced cuts, installation time and waste
- Increased options for creative patterns
- Simplified quoting and design of p