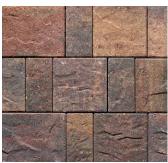

#### NATURAL COLLECTION

# ORIGINS<sup>™</sup> 12 3-PIECE SYSTEM | 60MM



Emulating the look and texture of natural stone, this paver system offers earthy tones and a slightly chiseled surface. The stone-like feel blends with outdoor environments.











SONORAN GRAY

Due to the natural materials in our products, colors may vary from those shown on the cut sheet. We recommend viewing actual product samples to ensure the perfect color and finish for each project.





#### **QUALITY FOR LIFE**

Every step of our manufacturing process incorporates rigorous research, testing and quality assurance. We demand the highest quality from each of our facilities across North America. We believe in creating world class building products that stand the test of time. See our lifetime warranty at **Belgard.com/Warranty** 

### FEATURES & BENEFITS

- Look and feel of natural stone
- Maximized pallet layout for jobsite efficiencies
- Reduced cuts, installation time and waste
- Increased options for creative patterns
- Simplified quoting and design