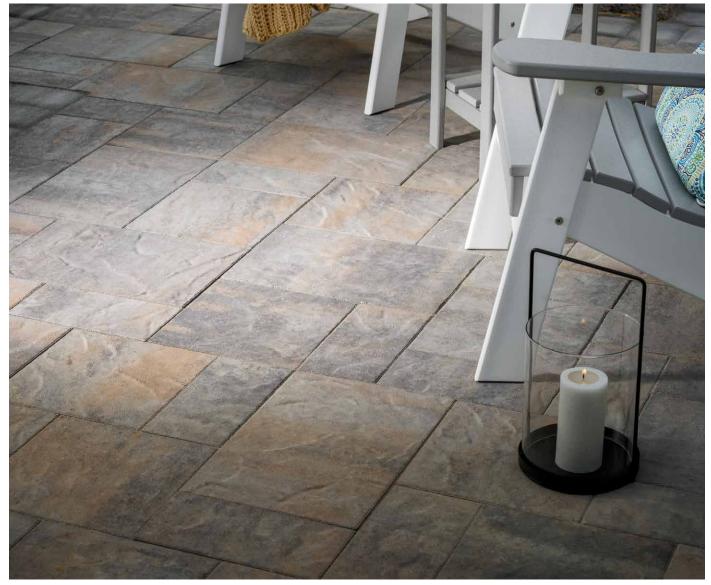

# ORIGINS<sup>™</sup> 12 3-PIECE SYSTEM | 60MM

Emulating the look and texture of natural stone, this paver system offers earthy tones and a slightly chiseled surface. The stone-like feel blends with outdoor environments.

SONORAN GRAY

Due to the natural materials in our products, colors may vary from those shown on the cut sheet. We recommend viewing actual product samples to ensure the perfect color and finish for each project.