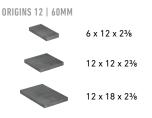

### SHAPES & SIZES

## PALLET INFORMATION

| ORIGINS™ 3-PIECE   |               | SQFT/<br>PALLET | UNITS/<br>LAYER | SQFT/<br>Layer | LAYER/<br>PALLET | WEIGHT/<br>Pallet |
|--------------------|---------------|-----------------|-----------------|----------------|------------------|-------------------|
| 0RIGINS 12<br>60MM | 6 x 12 x 2³⁄8 | 20              | 4               | 2              | 10               | 3180              |
|                    | 12 x 12 x 2¾  | 40              | 4               | 4              |                  |                   |
|                    | 12 x 18 x 2¾  | 60              | 4               | 6              |                  |                   |