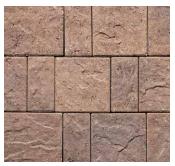

#### NATURAL COLLECTION

# ORIGINS<sup>™</sup> 12 3-PIECE SYSTEM | 60MM



Emulating the look and texture of natural stone, this paver system offers earthy tones and a slightly chiseled surface. The stone-like feel blends with outdoor environments.











SONORAN GRAY

Due to the natural materials in our products, colors may vary from those shown on the cut sheet. We recommend viewing actual product samples to ensure the perfect color and finish for each project.





#### **QUALITY FOR LIFE**

Every step of our manufacturing process incorporates rigorous research, testing and quality assurance. We demand the highest quality from each of our facilities across North America. We believe in creating world class building products that stand the test of time. See our lifetime warranty at **Belgard.com/Warranty** 

### FEATURES & BENEFITS

- Look and feel of natural stone
- Maximized pallet layout for jobsite efficiencies
- Reduced cuts, installation time and waste
- Increased options for creative patterns
- Simplified quoting and design of