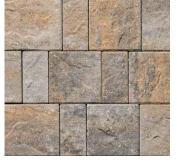

# ORIGINS<sup>™</sup> 12 3-PIECE SYSTEM | 60MM

Emulating the look and texture of natural stone, this paver system offers earthy tones and a slightly chiseled surface. The stone-like feel blends with outdoor environments.

SONORAN GRAY

Due to the natural materials in our products, colors may vary from those shown on the cut sheet. We recommend viewing actual product samples to ensure the perfect color and finish for each project.