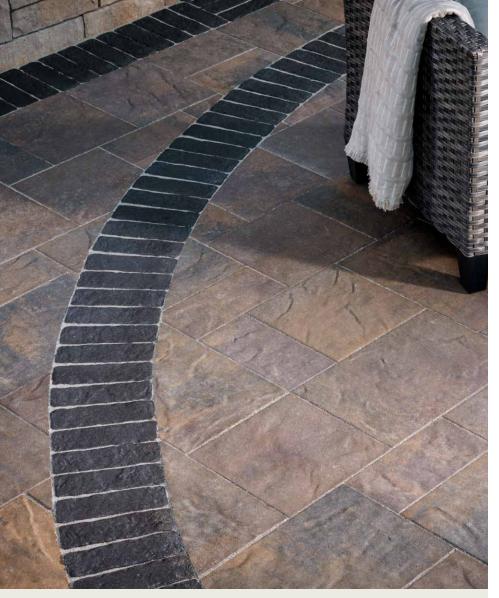

# ORIGINS<sup>™</sup> 12 3-PIECE SYSTEM | 60MM

Emulating the look and texture of natural stone, this paver system offers earthy tones and a slightly chiseled surface. The stone-like feel blends with outdoor environments.

### FEATURES & BENEFITS

- Look and feel of natural stone
- Maximized pallet layout for jobsite efficiencies
- Reduced cuts, installation time and waste
- Increased options for creative patterns
- Simplified quoting and design of projects
- Uniform dimensions compatible with other Origins paver sizes
- Sizing compatible with all Belgard modular paver lines - look for the Modular Sizing icon