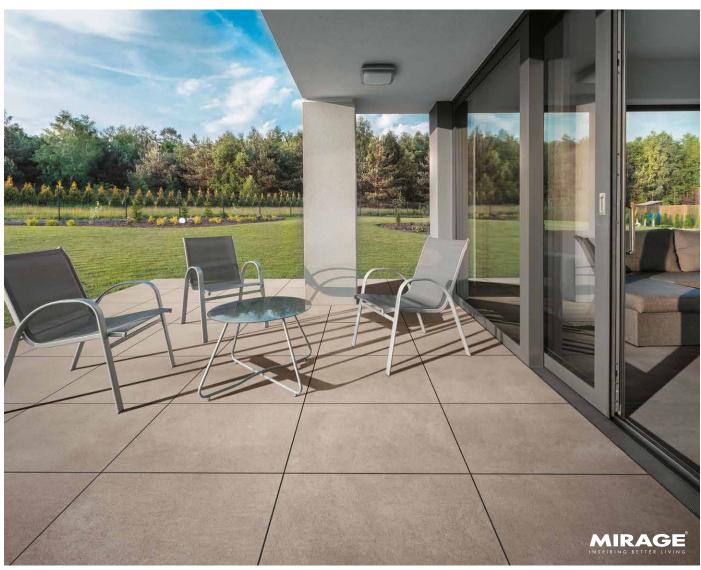

# NOVEMBER

STONE FINISH | 20MM

Minimalist styling inspired by nature is found with this versatile porcelain paver. Characteristics of stone and cement embody its texture to offer a simple, yet elegant look.

## FEATURES & BENEFITS

- · Characteristics of stone and cement combine for a simple, minimalist look with elegance
- · Available in 4 versatile colors with choice of controlled shade variation (< 15 graphics, V2 variation)
- Efficient 24" x 24" size for cost savings
- · Color-body, rectified porcelain is made in Italy
- · Can be cleaned with normal household cleaners and even pressure washed with a low pressure washing device\*
- · High density and ultra-low absorption rate creates a tight surface texture and fends off surface mold, moss, dirt and other types of stains
- · Unaffected by alkalis, acids, chemical agents, salt and other de-icing materials.
- Structured top textures create non-slip surfaces.
- Freeze thaw resistant—100% frost-free and properties remain unaltered at temperatures ranging from -51.1° to + 60° C (-60°F to +140°F).

### SHAPES & SIZES

24 X 24

23.54 x 23.54 x 3/4

View the product page on Belgard.com for more information