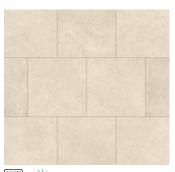

# NOVEMBER

STONE FINISH | 20MM

Minimalist styling inspired by nature is found with this versatile porcelain paver. Characteristics of stone and cement embody its texture to offer a simple, yet elegant look.

## FEATURES & BENEFITS

- · Characteristics of stone and cement combine for a simple, minimalist look with elegance
- · Available in 4 versatile colors with choice of controlled shade variation (< 15 graphics, V2 variation)
- Efficient 24" x 24" size for cost savings
- · Color-body, rectified porcelain is made in Italy
- · Can be cleaned with normal household cleaners and even pressure washed with a low pressure washing device\*
- · High density and ultra-low absorption rate creates a tight surface texture and fends off surface mold, moss, dirt and other types of stains
- · Unaffected by alkalis, acids, chemical agents, salt and other de-icing materials.
- Structured top textures create non-slip surfaces.
- Freeze thaw resistant—100% frost-free and properties remain unaltered at temperatures ranging from -51.1° to + 60° C (-60°F to +140°F).