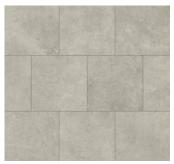

# NOVEMBER

STONE FINISH | 20MM

Minimalist styling inspired by nature is found with this versatile porcelain paver. Characteristics of stone and cement embody its texture to offer a simple, yet elegant look.

## FEATURES & BENEFITS

- · Characteristics of stone and cement combine for a simple, minimalist look with elegance
- · Available in 4 versatile colors with choice of controlled shade variation (< 15 graphics, V2 variation)
- Efficient 24" x 24" size for cost savings
- · Color-body, rectified porcelain is made in Italy
- · Can be cleaned with normal household cleaners and even pressure washed with a low pressure washing device\*
- · High density and ultra-low absorption rate creates a tight surface texture and fends off surface mold, moss, dirt and other types of stains
- · Unaffected by alkalis, acids, chemical agents, salt and other de-icing materials.
- Structured top textures create non-slip surfaces.
- Freeze thaw resistant—100% frost-free and properties remain unaltered at temperatures ranging from -51.1° to + 60° C (-60°F to +140°F).