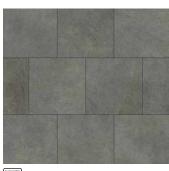

# NOVEMBER

STONE FINISH | 20MM

Minimalist styling inspired by nature is found with this versatile porcelain paver. Characteristics of stone and cement embody its texture to offer a simple, yet elegant look.

## FEATURES & BENEFITS

- · Characteristics of stone and cement combine for a simple, minimalist look with elegance
- · Available in 4 versatile colors with choice of controlled shade variation (< 15 graphics, V2 variation)
- Efficient 24" x 24" size for cost savings
- · Color-body, rectified porcelain is made in Italy
- · Can be cleaned with normal household cleaners and even pressure washed with a low pressure washing device\*
- · High density and ultra-low absorption rate creates a tight surface texture and fends off surface mold, moss, dirt and other types of stains
- · Unaffected by alkalis, acids, chemical agents, salt and other de-icing materials.
- Structured top textures create non-slip surfaces.
- Freeze thaw resistant—100% frost-free and properties remain unaltered at temperatures ranging from -51.1° to + 60° C (-60°F to +140°F).