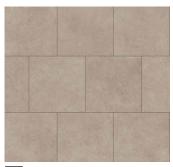

# NOVEMBER

STONE FINISH | 20MM

Minimalist styling inspired by nature is found with this versatile porcelain paver. Characteristics of stone and cement embody its texture to offer a simple, yet elegant look.

## FEATURES & BENEFITS

- · Characteristics of stone and cement combine for a simple, minimalist look with elegance
- · Available in 4 versatile colors with choice of controlled shade variation (< 15 graphics, V2 variation)
- Efficient 24" x 24" size for cost savings
- · Color-body, rectified porcelain is made in Italy
- · Can be cleaned with normal household cleaners and even pressure washed with a low pressure washing device\*
- · High density and ultra-low absorption rate creates a tight surface texture and fends off surface mold, moss, dirt and other types of stains
- · Unaffected by alkalis, acids, chemical agents, salt and other de-icing materials.
- Structured top textures create non-slip surfaces.
- Freeze thaw resistant—100% frost-free and properties remain unaltered at temperatures ranging from -51.1° to + 60° C (-60°F to +140°F).