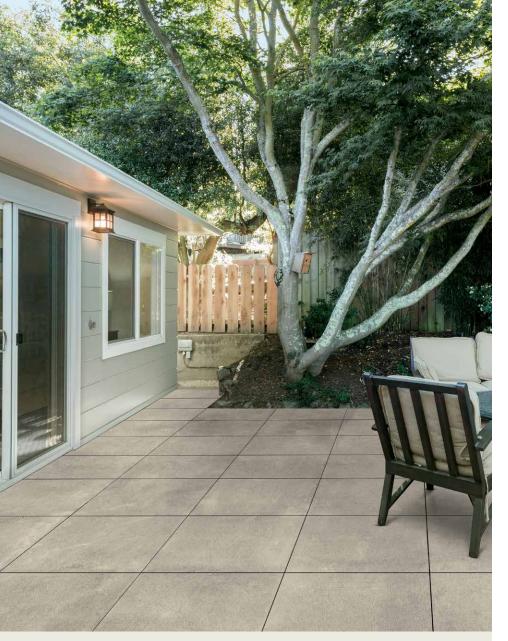

# NOVEMBER

STONE FINISH | 20MM

Minimalist styling inspired by nature is found with this versatile porcelain paver. Characteristics of stone and cement embody its texture to offer a simple, yet elegant look.

## FEATURES & BENEFITS

- · Characteristics of stone and cement combine for a simple, minimalist look with elegance
- · Available in 4 versatile colors with choice of controlled shade variation (< 15 graphics, V2 variation)
- Efficient 24" x 24" size for cost savings
- · Color-body, rectified porcelain is made in Italy
- · Can be cleaned with normal household cleaners and even pressure washed with a low pressure washing device\*
- · High density and ultra-low absorption rate creates a tight surface texture and fends off surface mold, moss, dirt and other types of stains
- · Unaffected by alkalis, acids, chemical agents, salt and other de-icing materials.
- Structured top textures create non-slip surfaces.
- Freeze thaw resistant—100% frost-free and properties remain unaltered at temperatures ranging from -51.1° to + 60° C (-60°F to +140°F).