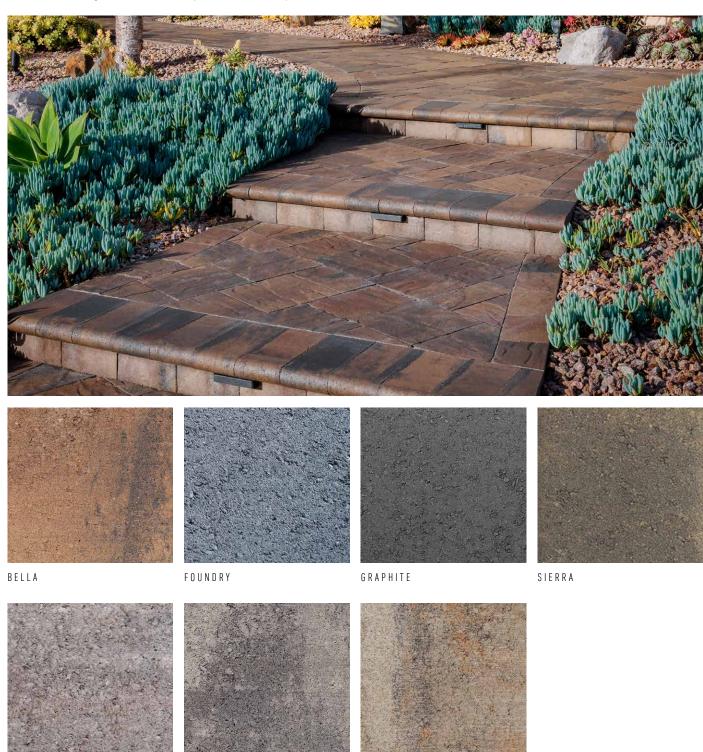

### HERITAGE COLLECTION

# MARINA TO COPING | 60MM

SONORAN GRAY

RIO



The smooth surface texture and refined, rounded edges make this bullnose coping a classic finishing touch to enhance pools and a variety of outdoor features.



VICTORIAN



### **QUALITY FOR LIFE**

Every step of our manufacturing process incorporates rigorous research, testing and quality assurance. We demand the highest quality from each of our facilities across North America. We believe in creating world class building products that stand the test of time. See our lifetime warranty at **Belgard.com/Warranty** 

# FEATURES & BENEFITS

- · Classic smooth face and bullnosed edge
- Rounded edges protect feet and hands when getting out of a pool or going up and down steps.
- Offers a stylish, textured edge to blend seamlessly with patios.
- Helps pool or spa hold its shape by keeping walls straight and rigid, and protects surrounding area from water damage.

### SHAPES & SIZES

COPING



6 x 12 x 23/8

# PALLET INFORMATION

| MARINA™ COPING |