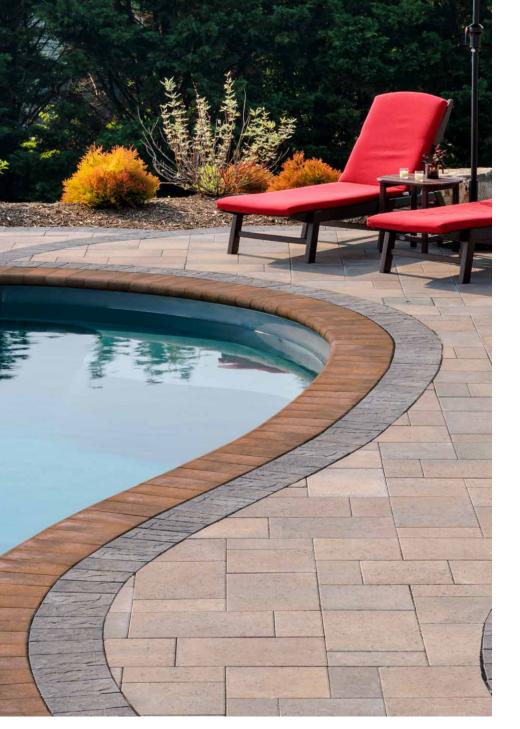

# MARINA TO COPING | 60MM

SONORAN GRAY

RIO

The smooth surface texture and refined, rounded edges make this bullnose coping a classic finishing touch to enhance pools and a variety of outdoor features.

VICTORIAN

# FEATURES & BENEFITS

- · Classic smooth face and bullnosed edge
- Rounded edges protect feet and hands when getting out of a pool or going up and down steps.
- Offers a stylish, textured edge to blend seamlessly with patios.
- Helps pool or spa hold its shape by keeping walls straight and rigid, and protects surrounding area from water damage.