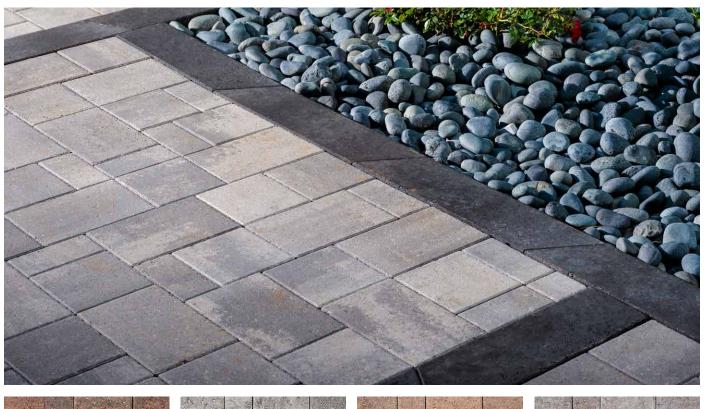

# DIMENSIONS<sup>™</sup> 6

3-PIECE SYSTEM | 30MM

Classic appeal meets contemporary design with a 3-piece system that features a smooth face and crisp, clean lines.

BELLA RIO SIERRA SONORAN GRAY

VICTORIAN

## FEATURES & BENEFITS

- · Smooth face with clean, crisp lines
- Maximized pallet layout for jobsite efficiencies
- Reduced cuts, installation time and waste
- · Increased options for creative patterns
- Simplified quoting and design of projects
- Ideal thickness for overlaying sound concrete
- Sizing compatible with all Belgard modular paver lines - look for the Modular Sizing icon