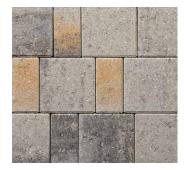

# DIMENSIONS<sup>™</sup> 6

3-PIECE SYSTEM | 30MM

Classic appeal meets contemporary design with a 3-piece system that features a smooth face and crisp, clean lines.

BELLA RIO SIERRA SONORAN GRAY

VICTORIAN