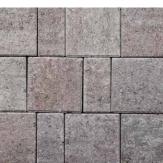

# DIMENSIONS<sup>™</sup> 6

3-PIECE SYSTEM | 30MM

Classic appeal meets contemporary design with a 3-piece system that features a smooth face and crisp, clean lines.

BELLA RIO SIERRA SONORAN GRAY

VICTORIAN