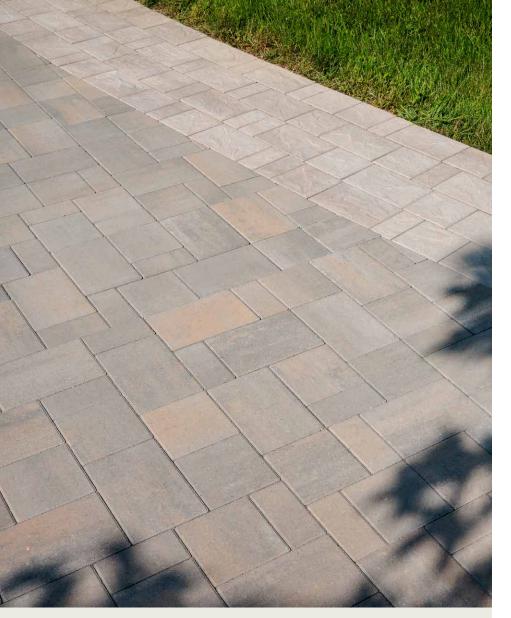

## FEATURES & BENEFITS

- · Smooth face with clean, crisp lines
- Maximized pallet layout for jobsite efficiencies
- Reduced cuts, installation time and waste
- · Increased options for creative patterns
- Simplified quoting and design of projects
- Ideal thickness for overlaying sound concrete
- Sizing compatible with all Belgard modular paver lines - look for the Modular Sizing icon

## SHAPES & SIZES

DIMENSIONS 6 | 30MM

3 x 6 x 13/16

6 x 9 x 1<sup>3</sup>/<sub>16</sub>

View the product page on **Belgard.com** for more information