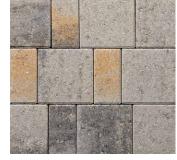

METROPOLITAN COLLECTION

DIMENSIONS<sup>™</sup> 6 3-PIECE SYSTEM | 60MM BELGARD PAVES THE WAY

Classic appeal meets contemporary design with a 3-piece system that features a smooth face and crisp, clean lines.





BELLA

RIO







.



VICTORIAN





ADA Compliant DRIVEWAY APPROVED

## PALLET INFORMATION

Ŀ

| DIMENSIONS™ 3-PIECE  |              | SQFT/<br>PALLET | UNITS/<br>LAYER | SQFT/<br>Layer | LAYER/<br>PALLET | WEIGHT/<br>Pallet |
|----------------------|--------------|-----------------|-----------------|----------------|------------------|-------------------|
| DIMENSIONS 6<br>60MM | 3 x 6 x 2³/8 | 20              | 16              | 2              | 10               | 3230              |
|                      | 6 x 6 x 2³/8 | 40              | 16              | 4              |                  |                   |
|                      | 6 x 9 x 2³/8 | 60              | 16              | 6              |                  |                   |

Downloadable professional resources available at Belgard.com/Re