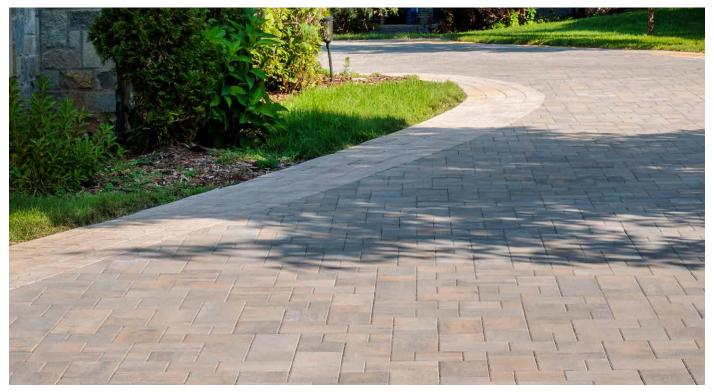

METROPOLITAN COLLECTION

DIMENSIONS<sup>™</sup> 6 3-PIECE SYSTEM | 60MM BELGARD PAVES THE WAY

Classic appeal meets contemporary design with a 3-piece system that features a smooth face and crisp, clean lines.

## FEATURES & BENEFITS

- Smooth face with clean, crisp lines
- Maximized pallet layout for jobsite efficiencies
- Reduced cuts, installation time and waste
- · Increased options for creative patterns
- Simplified quoting and design of projects
- Ideal for walkways, smaller patios and residential vehicular applications
- Uniform dimensions compatible with other Dimensions paver sizes
- Sizing compatible with all Belgard modular paver lines - look for the Modular Sizing icon