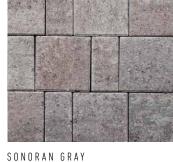

METROPOLITAN COLLECTION

DIMENSIONS<sup>™</sup> 6 3-PIECE SYSTEM | 60MM BELGARD PAVES THE WAY

Classic appeal meets contemporary design with a 3-piece system that features a smooth face and crisp, clean lines.





BELLA

RIO







.



VICTORIAN





ADA Compliant DRIVEWAY APPROVED

## PALLET INFORMATION

Ŀ

| DIMENSIONS™ 3-PIECE  |              | SQFT/<br>PALLET | UNITS/<br>LAYER | SQFT/<br>Layer | LAYER/<br>PALLET | WEIGHT/<br>Pallet |
|----------------------|--------------|-----------------|-----------------|----------------|------------------|-------------------|
| DIMENSIONS 6<br>60MM | 3 x 6 x 2³/8 | 20              | 16              | 2              | 10               | 3230              |
|                      | 6 x 6 x 2³/8 | 40              | 16              | 4              |                  |                   |
|                      | 6 x 9 x 2³/8 | 60              | 16              | 6              |                  |                   |

Downloadable professional resources available at Belgard.c