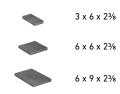

## PALLET INFORMATION

Ŀ

| DIMENSIONS™ 3-PIECE  |              | SQFT/<br>PALLET | UNITS/<br>LAYER | SQFT/<br>Layer | LAYER/<br>PALLET | WEIGHT/<br>Pallet |
|----------------------|--------------|-----------------|-----------------|----------------|------------------|-------------------|
| DIMENSIONS 6<br>60MM | 3 x 6 x 2³/8 | 20              | 16              | 2              | 10               | 3230              |
|                      | 6 x 6 x 2³/8 | 40              | 16              | 4              |                  |                   |
|                      | 6 x 9 x 2³/8 | 60              | 16              | 6              |                  |                   |

## SHAPES & SIZES

DIMENSIONS 6 | 60MM

View the product page on Belgard.com for more information

**OLDCASTLE SOLUTIONS CENTER** 1919 W Fairmont Dr. Suite 5 Tempe, AZ 85282 Ph: 800-366-7877

AN OLDCASTLE<sup>®</sup> APG OUTDOOR BRAND