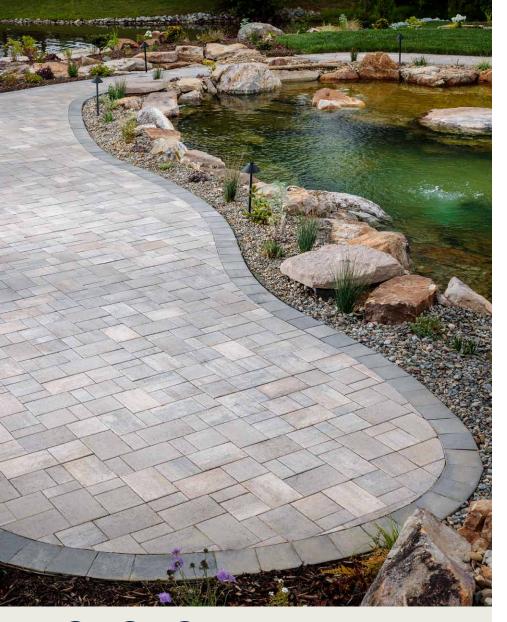

METROPOLITAN COLLECTION

DIMENSIONS<sup>™</sup> 6 3-PIECE SYSTEM | 60MM BELGARD PAVES THE WAY

Classic appeal meets contemporary design with a 3-piece system that features a smooth face and crisp, clean lines.

## FEATURES & BENEFITS

- Smooth face with clean, crisp lines
- Maximized pallet layout for jobsite efficiencies
- Reduced cuts, installation time and waste
- · Increased options for creative patterns
- Simplified quoting and design of projects
- Ideal for walkways, smaller patios and residential vehicular applications
- Uniform dimensions compatible with other Dimensions paver sizes
- Sizing compatible with all Belgard modular paver lines - look for the Modular Sizing icon