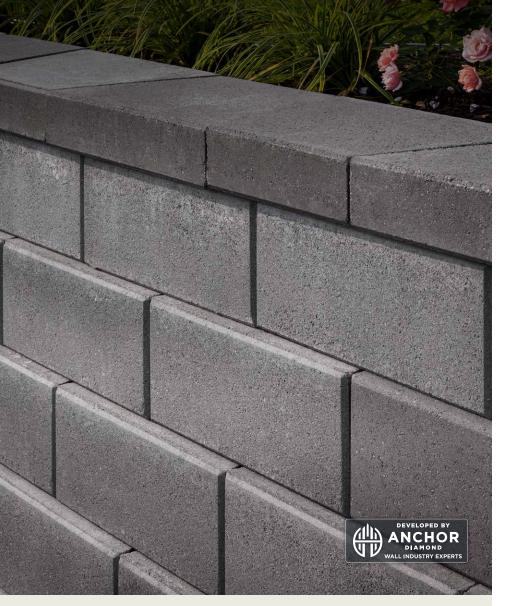

# DIAMOND PRO PS SMOOTH

RETAINING

A refined appearance with clean lines and the strength of Diamond Pro Retaining Wall Systems, this wall provides a modern touch and is efficiently installed with a pin system.

# FEATURES & BENEFITS

- Contemporary smooth face and clean lines
- · Pin system installation method
- Large cores for ease in handling
- Ease of installation with oversized pin aligning cores
- · Pin cores allow for multiple batter options
- Builds walls in excess of 50 feet when combined with geosynthetic reinforcement
- One square foot of wall face per block
- Gravity walls can be built up to 4 feet high\*, including the buried course, with
  7.1 degree batter
- Minimum outside radius, measured on the top course to the front of the units: 4 feet
- Minimum inside radius, measured on the base course to the front of the units: 6 feet
- Setback/System Batter: Near Vertical and 1"/7.1°; additional system batter can be created by alternating pin placement on each course of wall