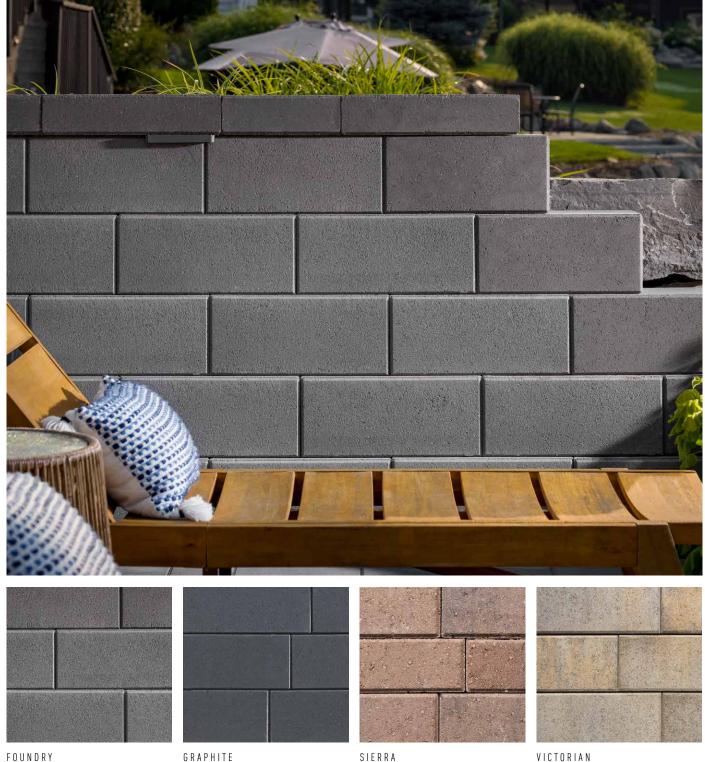

# DIAMOND PRO PS SMOOTH

RETAINING

A refined appearance with clean lines and the strength of Diamond Pro Retaining Wall Systems, this wall provides a modern touch and is efficiently installed with a pin system.

Swatch represents product color only, not surface texture.