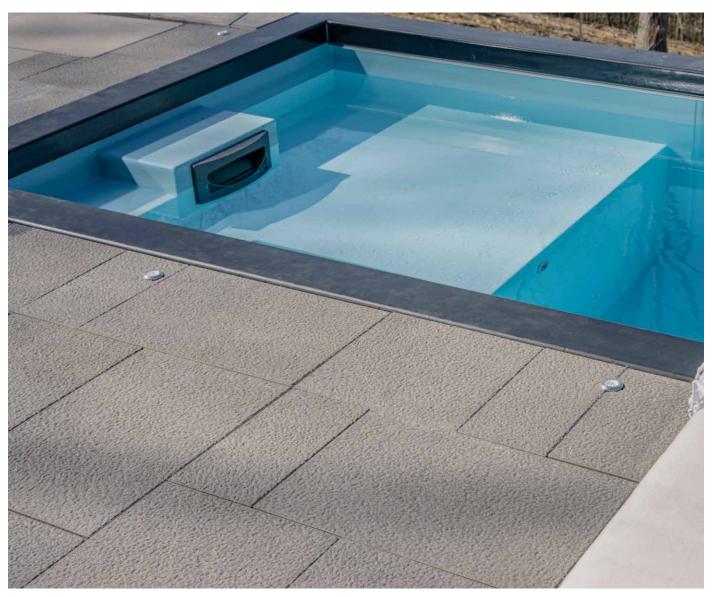

# BASALT

## 3-PIECE PAVER | 60MM

A contemporary large-format system offering the distinct character of hammered stone, the organic look is enriched with DuraFusion Technology for an enhanced texture and ultimate durability.

## FEATURES & BENEFITS

- Upscale texture of flamed or hammered stone
- · Maximized pallet layout for jobsite efficiencies
- · Reduced cuts, installation time and waste
- Simplified quoting and design of projects
- · Uniform sizing in true 3-inch increments
- Sizing compatible with all Belgard modular pavers like Origins™ and Dimensions™