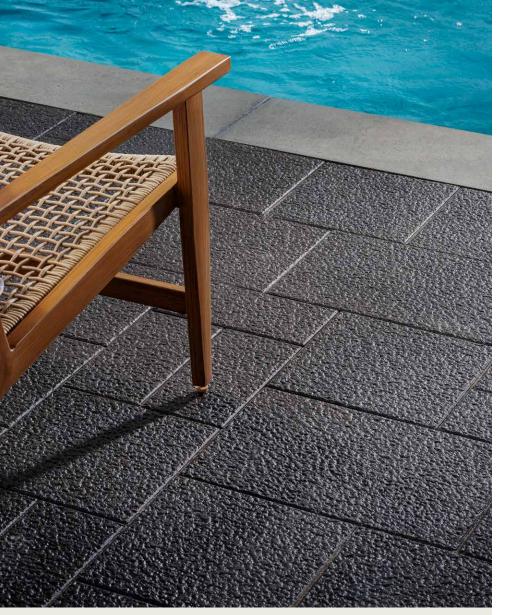

## 3-PIECE PAVER | 60MM

A contemporary large-format system offering the distinct character of hammered stone, the organic look is enriched with DuraFusion Technology for an enhanced texture and ultimate durability.

DURAFUSION" TECHNOLOGY
Refined texture with enhanced wear-resistance