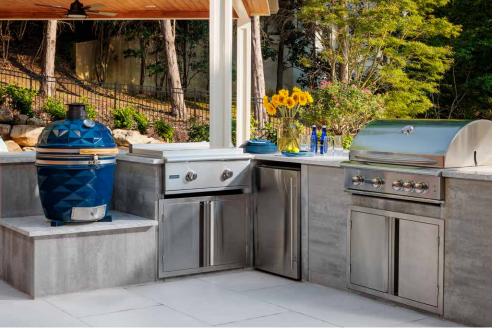

# FEATURES & BENEFITS

- · Large format high-strength concrete panels
- · Clean lines for a contemporary aesthetic
- Mechanically fastened with stainless steel hardware
- Ideal for outdoor living projects of all sizes
- Suitable for rooftop applications
- · Efficient installation with minimal waste
- · Minimal disruption for property owner
- · Easily added to existing projects
- Endless design possibilities for outdoor living features including seat walls, fire and water features, planters, and outdoor kitchens