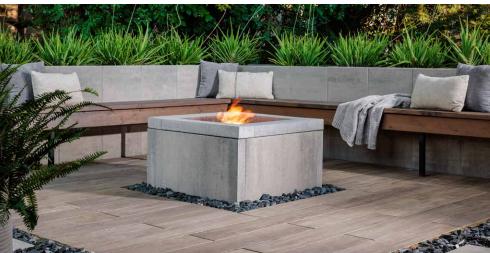

# MODULAR PANEL SYSTEM

Innovative large-format modular panels offer contemporary lines and the versatility to create unlimited architectural features for outdoor living spaces.

AMBER BEIGE MIDNIGHT

SCANDINA GRAY

# FEATURES & BENEFITS

- · Large format high-strength concrete panels
- · Clean lines for a contemporary aesthetic
- Mechanically fastened with stainless steel hardware
- Ideal for outdoor living projects of all sizes
- Suitable for rooftop applications
- · Efficient installation with minimal waste
- · Minimal disruption for property owner
- · Easily added to existing projects
- Endless design possibilities for outdoor living features including seat walls, fire and water features, planters, and outdoor kitchens