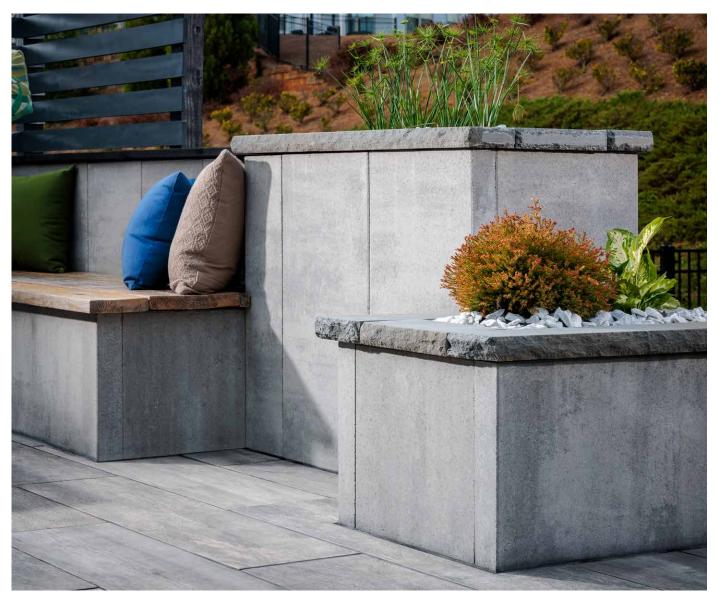

# MODULAR PANEL SYSTEM

Innovative large-format modular panels offer contemporary lines and the versatility to create unlimited architectural features for outdoor living spaces.

AMBER BEIGE MIDNIGHT

SCANDINA GRAY

# FEATURES & BENEFITS

- · Large format high-strength concrete panels
- · Clean lines for a contemporary aesthetic
- Mechanically fastened with stainless steel hardware
- Ideal for outdoor living projects of all sizes
- Suitable for rooftop applications
- · Efficient installation with minimal waste
- · Minimal disruption for property owner
- · Easily added to existing projects
- Endless design possibilities for outdoor living features including seat walls, fire and water features, planters, and outdoor kitchens