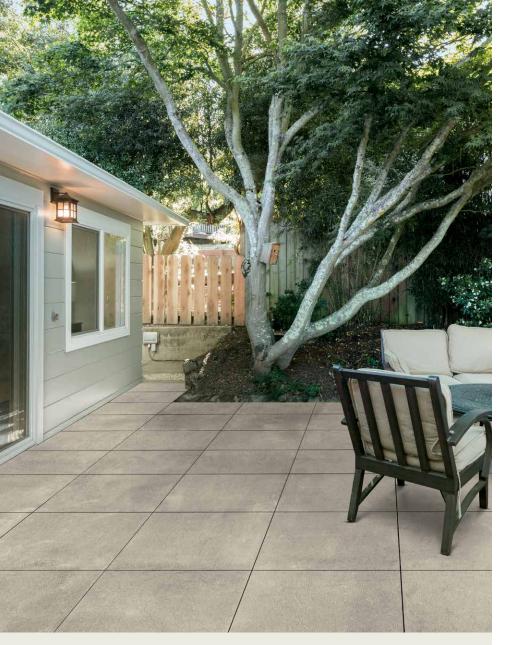

# NOVEMBER

STONE FINISH | 20MM

Minimalist styling inspired by nature is found with this versatile porcelain paver. Characteristics of stone and cement embody its texture to offer a simple, yet elegant look.

## FEATURES & BENEFITS

- Characteristics of stone and cement combine for a simple, minimalist look with elegance
- Available in 4 versatile colors with choice of controlled shade variation (< 15 graphics, V2 variation)
- Efficient 24" x 24" size for cost savings
- · Color-body, rectified porcelain is made in Italy
- Can be cleaned with normal household cleaners and even pressure washed with a low pressure washing device\*
- High density and ultra-low absorption rate creates a tight surface texture and fends off surface mold, moss, dirt and other types of stains
- Unaffected by alkalis, acids, chemical agents, salt and other de-icing materials
- Structured top textures create non-slip surfaces
- Freeze thaw resistant—100% frost-free and properties remain unaltered at temperatures ranging from -51.1° to + 60° C (-60°F to +140°F)