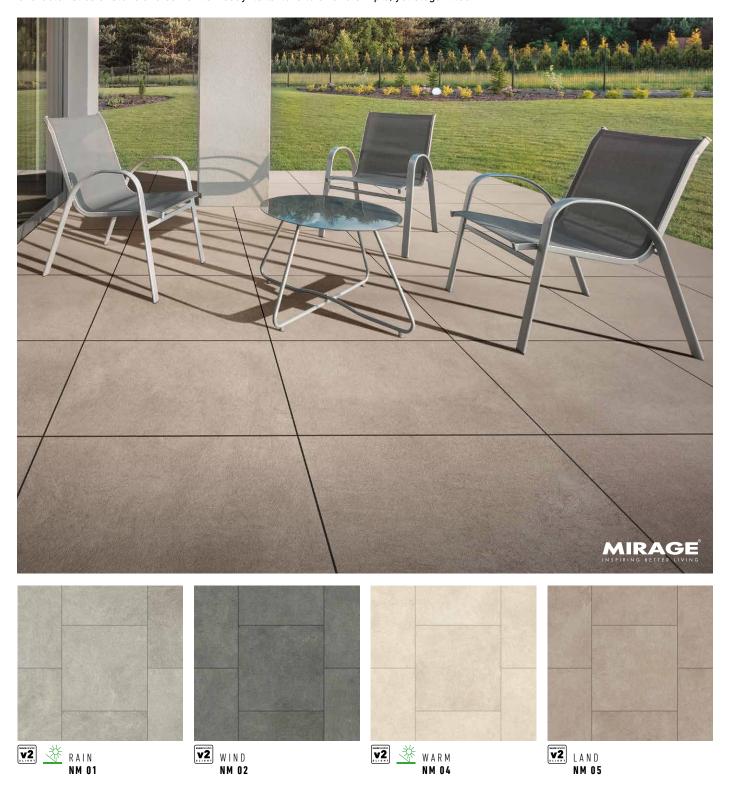

# NOVEMBER

STONE FINISH | 20MM

Minimalist styling inspired by nature is found with this versatile porcelain paver. Characteristics of stone and cement embody its texture to offer a simple, yet elegant look.

## FEATURES & BENEFITS

- Characteristics of stone and cement combine for a simple, minimalist look with elegance
- Available in 4 versatile colors with choice of controlled shade variation (< 15 graphics, V2 variation)
- Efficient 24" x 24" size for cost savings
- · Color-body, rectified porcelain is made in Italy
- Can be cleaned with normal household cleaners and even pressure washed with a low pressure washing device\*
- High density and ultra-low absorption rate creates a tight surface texture and fends off surface mold, moss, dirt and other types of stains
- Unaffected by alkalis, acids, chemical agents, salt and other de-icing materials
- Structured top textures create non-slip surfaces
- Freeze thaw resistant—100% frost-free and properties remain unaltered at temperatures ranging from -51.1° to + 60° C (-60°F to +140°F)