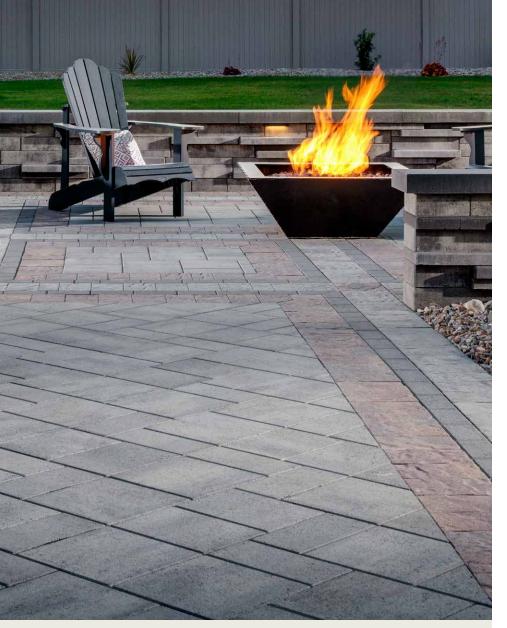

# CATALINA GRANA®

3-PIECE PAVER | 60MM

The smooth finish of DuraFusion Technology enhances texture and wear-resistance with a surface defined by clean lines and a crisp beveled edge.

## FEATURES & BENEFITS

- 3-piece system for flexibility and ease of installation
- · Smooth linear surface
- ADA Compliant
- · Multiple laying patterns
- Ideal for residential driveways, patios, pool decks and walkways