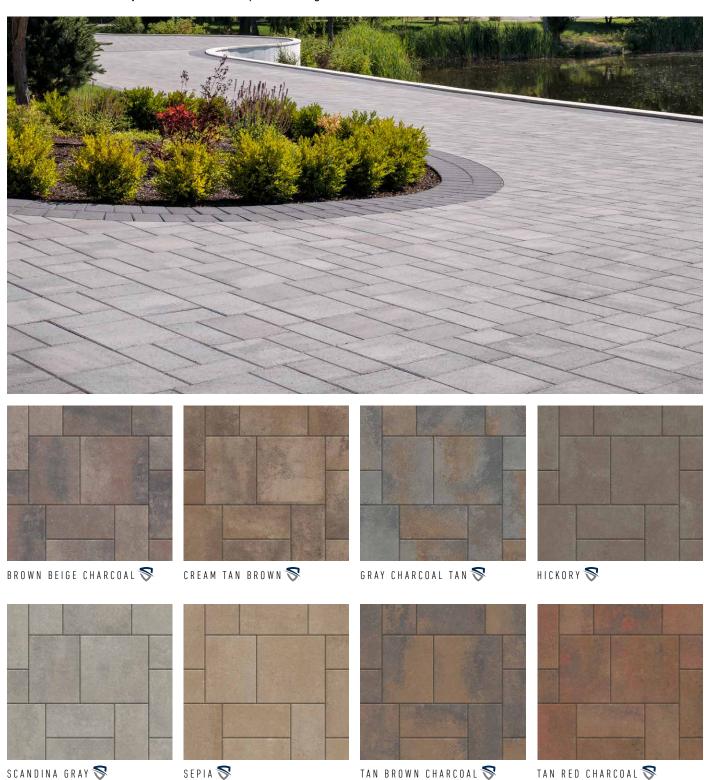

# CATALINA GRANA®

3-PIECE PAVER | 60MM

The smooth finish of DuraFusion Technology enhances texture and wear-resistance with a surface defined by clean lines and a crisp beveled edge.

## FEATURES & BENEFITS

- 3-piece system for flexibility and ease of installation
- · Smooth linear surface
- ADA Compliant
- · Multiple laying patterns
- Ideal for residential driveways, patios, pool decks and walkways

## SHAPES & SIZES

3-PIECE | 60MM

12 x 6 x 23/8

 $12 \times 9 \times 2\frac{3}{8}$ 

 $12 \times 12 \times 2\frac{3}{8}$ 

View the product page on **Belgard.com** for more information