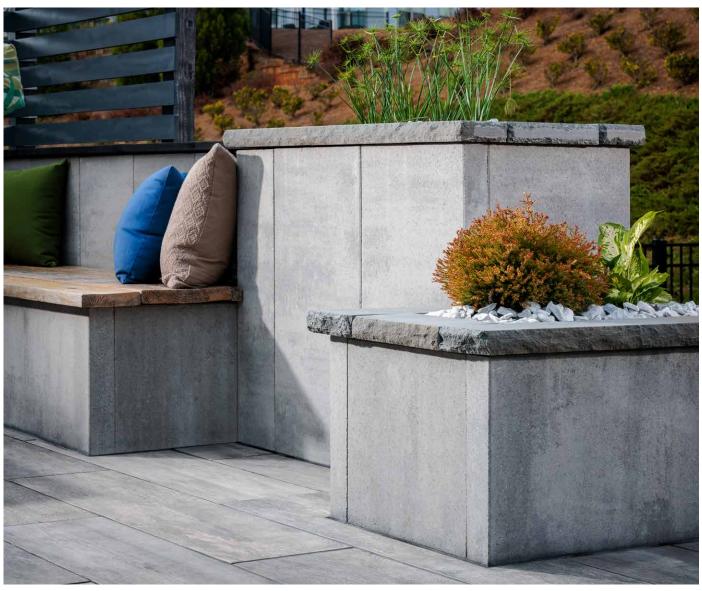

# MODULAR PANEL SYSTEM

Innovative large-format modular panels offer contemporary lines and the versatility to create unlimited architectural features for outdoor living spaces.

AMBER BEIGE MIDNIGHT

SCANDINA GRAY SHADED GRAY

# FEATURES & BENEFITS

- · Large format high-strength concrete panels
- · Clean lines for a contemporary aesthetic
- Mechanically fastened with stainless steel hardware
- · Ideal for outdoor living projects of all sizes
- Suitable for rooftop applications
- · Efficient installation with minimal waste
- · Minimal disruption for property owner
- · Easily added to existing projects
- Endless design possibilities for outdoor living features including seat walls, fire and water features, planters, and outdoor kitchens