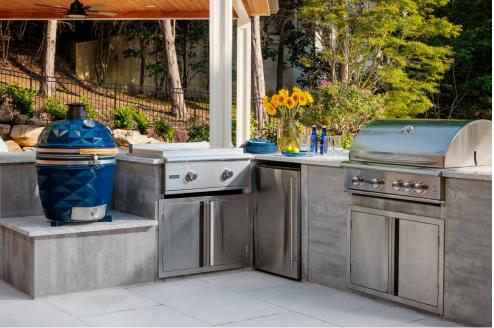

# FEATURES & BENEFITS

- · Large format high-strength concrete panels
- · Clean lines for a contemporary aesthetic
- Mechanically fastened with stainless steel hardware
- · Ideal for outdoor living projects of all sizes
- Suitable for rooftop applications
- · Efficient installation with minimal waste
- · Minimal disruption for property owner
- · Easily added to existing projects
- Endless design possibilities for outdoor living features including seat walls, fire and water features, planters, and outdoor kitchens