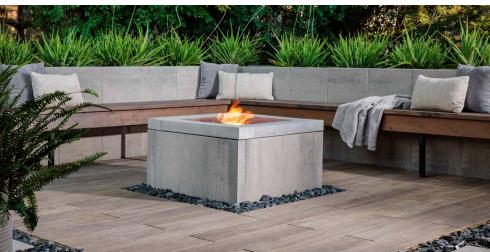

# FEATURES & BENEFITS

- · Large format high-strength concrete panels
- · Clean lines for a contemporary aesthetic
- Mechanically fastened with stainless steel hardware
- · Ideal for outdoor living projects of all sizes
- Suitable for rooftop applications
- · Efficient installation with minimal waste
- · Minimal disruption for property owner
- · Easily added to existing projects
- Endless design possibilities for outdoor living features including seat walls, fire and water features, planters, and outdoor kitchens