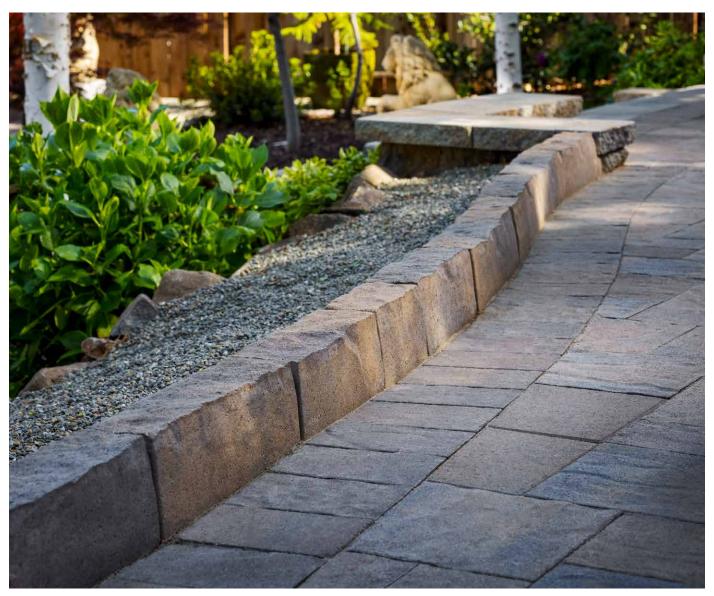

# ANGLIA EDGER™

EDGER

Large edger units feature a chiseled finish and tapered edges to provide an elegant complement to driveways, walkways, patios and flowerbeds.

RIVIERA TOSCANA VICTORIAN

# FEATURES & BENEFITS

- · Tapered ends create either curves or straight installation
- 8" height simulates natural stone curbing
- Three different lengths offer a random look and flexible installation
- · Large scale pieces create efficient installation
- · Look and feel of natural chiseled stone