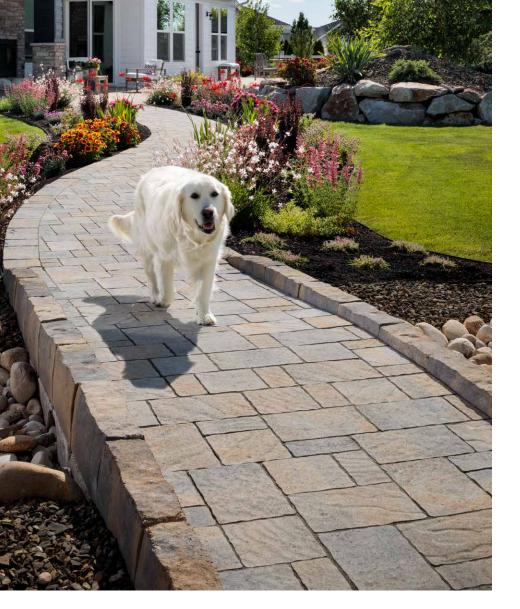

# ANGLIA EDGER™

EDGER

Large edger units feature a chiseled finish and tapered edges to provide an elegant complement to driveways, walkways, patios and flowerbeds.

RIVIERA TOSCANA VICTORIAN

# FEATURES & BENEFITS

- · Tapered ends create either curves or straight installation
- 8" height simulates natural stone curbing
- Three different lengths offer a random look and flexible installation
- · Large scale pieces create efficient installation
- · Look and feel of natural chiseled stone