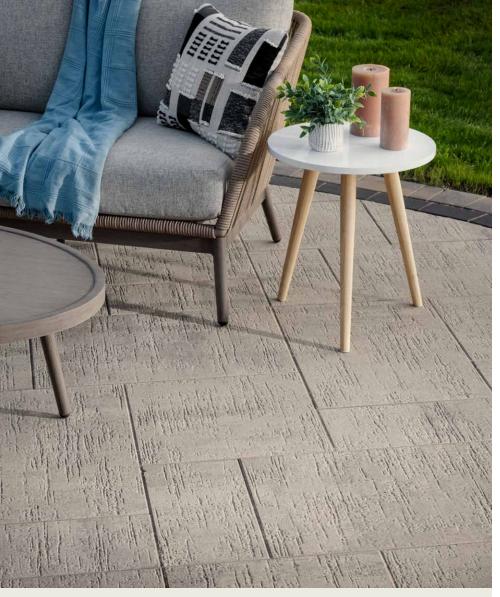

# PAPYRUS<sup>™</sup>

## 3-PIECE PAVER | 60MM

An organic textural experience with modern elegance, this paver's unique face offers an upscale hand-tooled look enriched with DuraFusion Technology enhanced color, texture and wear-resistance.

## FEATURES & BENEFITS

- Upscale organic texture that emulates hand-tooled stone
- · Contemporary larger format sizing
- True 3" increments for optimized pallet layouts and jobsite efficiencies
- · Reduced cuts, installation time and waste
- · Increased options for creative patterns
- · Simplified quoting and design of projects
- Expansion of the Artisan Collection of modular pavers
- · Sizing compatible with all Belgard modular paver lines like Origins™ and Dimensions™