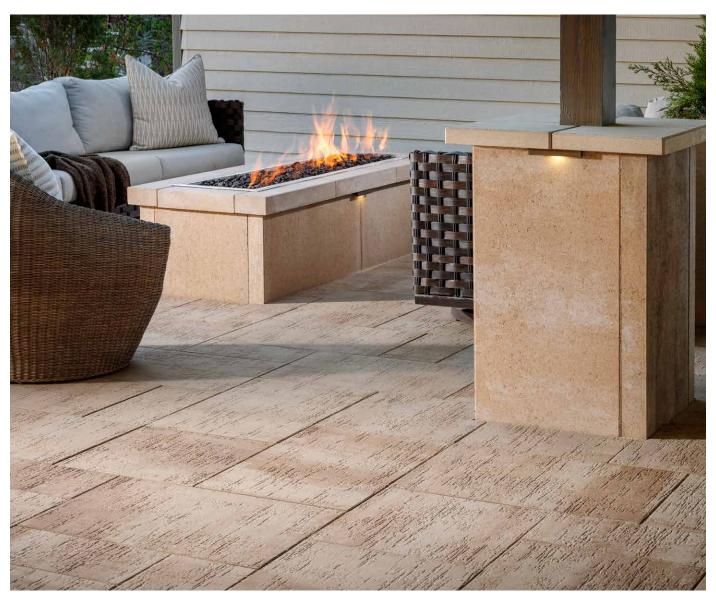

# PAPYRUS<sup>™</sup>

## 3-PIECE PAVER | 60MM

An organic textural experience with modern elegance, this paver's unique face offers an upscale hand-tooled look enriched with DuraFusion Technology enhanced color, texture and wear-resistance.

## FEATURES & BENEFITS

- Upscale organic texture that emulates hand-tooled stone
- · Contemporary larger format sizing
- True 3" increments for optimized pallet layouts and jobsite efficiencies
- · Reduced cuts, installation time and waste
- · Increased options for creative patterns
- · Simplified quoting and design of projects
- Expansion of the Artisan Collection of modular pavers
- · Sizing compatible with all Belgard modular paver lines like Origins™ and Dimensions™

DURAFUSION" TECHNOLOGY Refined texture with enhanced wear-resistance