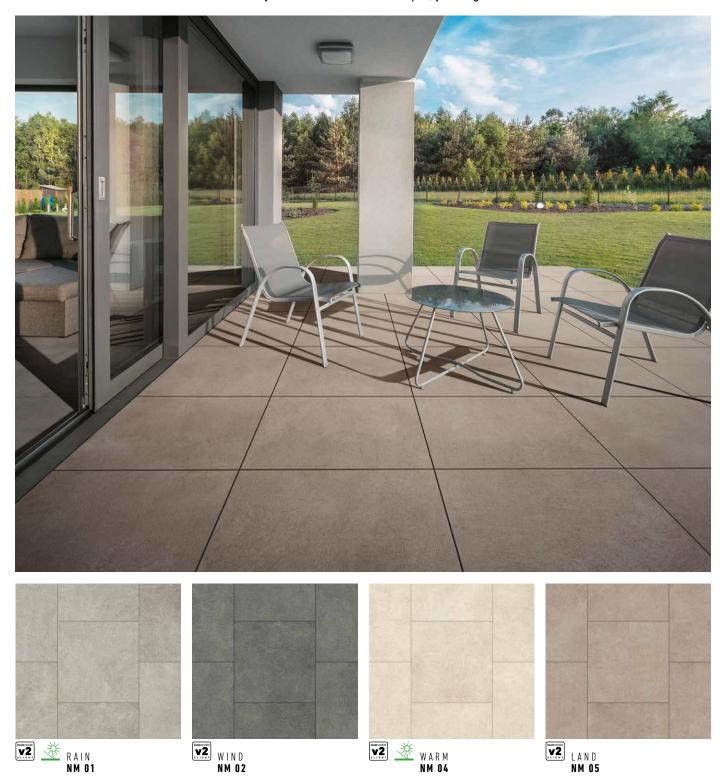

# NOVEMBER

STONE FINISH | 20MM

Minimalist styling inspired by nature is found with this versatile porcelain paver. Characteristics of stone and cement embody its texture to offer a simple, yet elegant look.

## FEATURES & BENEFITS

- Characteristics of stone and cement combine for a simple, minimalist look with elegance
- Available in 4 versatile colors with choice of controlled shade variation (< 15 graphics, V2 variation)
- Efficient 24" x 24" size for cost savings
- Color-body, rectified porcelain is made in Italy
- Can be cleaned with normal household cleaners and even pressure washed with a low pressure washing device\*
- High density and ultra-low absorption rate creates a tight surface texture and fends off surface mold, moss, dirt and other types of stains
- Unaffected by alkalis, acids, chemical agents, salt and other de-icing materials
- Structured top textures create non-slip surfaces
- Freeze thaw resistant—100% frost-free and properties remain unaltered at temperatures ranging from -51.1° to +60° C (-60°F to +140°F)

## SHAPES & SIZES

24 X 24

23.54 x 23.54 x <sup>3</sup>/<sub>4</sub>

View the product page on **Belgard.com** for more information