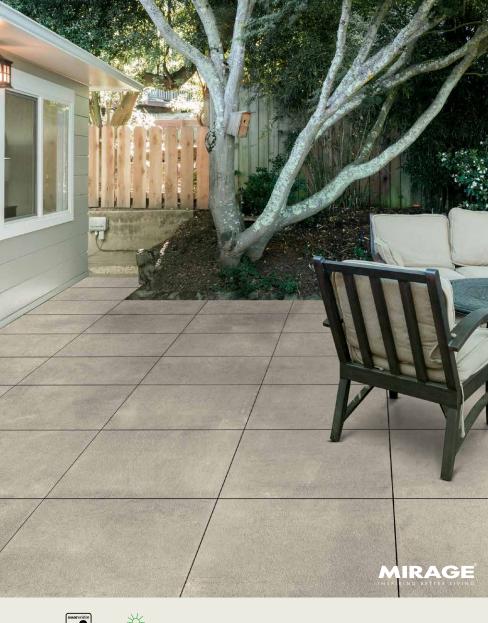

# NOVEMBER

STONE FINISH | 20MM

Minimalist styling inspired by nature is found with this versatile porcelain paver. Characteristics of stone and cement embody its texture to offer a simple, yet elegant look.

## FEATURES & BENEFITS

- Characteristics of stone and cement combine for a simple, minimalist look with elegance
- Available in 4 versatile colors with choice of controlled shade variation (< 15 graphics, V2 variation)
- Efficient 24" x 24" size for cost savings
- Color-body, rectified porcelain is made in Italy
- Can be cleaned with normal household cleaners and even pressure washed with a low pressure washing device\*
- High density and ultra-low absorption rate creates a tight surface texture and fends off surface mold, moss, dirt and other types of stains
- Unaffected by alkalis, acids, chemical agents, salt and other de-icing materials
- Structured top textures create non-slip surfaces
- Freeze thaw resistant—100% frost-free and properties remain unaltered at temperatures ranging from -51.1° to +60° C (-60°F to +140°F)