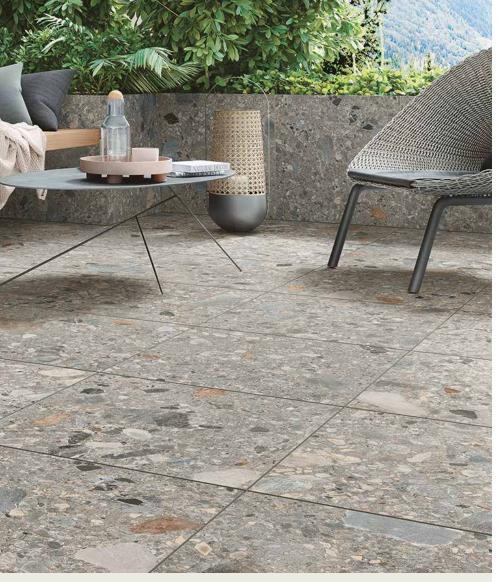

## STONE FINISH | 20MM

The stone-like look of pebbles in various colors and shapes creates a three-dimensional effect that adds a natural yet contemporary touch to any surface.

## FEATURES & BENEFITS

- Features pebbles of varying colors and shapes to create a pleasant three-dimensional effect
- Incredibly high breakage loads, up to 3,000 pounds
- Modular for faster installation
- Can be cleaned with normal household cleaners and even pressure washed with a low pressure washing device.\*
- High density and ultra-low absorption rate creates a tight surface texture and fends off surface mold, moss, dirt and other types of stains
- Unaffected by alkalis, acids, chemical agents, salt and other de-icing materials
- Structured top textures create non-slip surfaces
- Freeze thaw resistant—100% frost-free and properties remain unaltered at temperatures ranging from -51.1° to + 60° C (-60°F to +140°F)