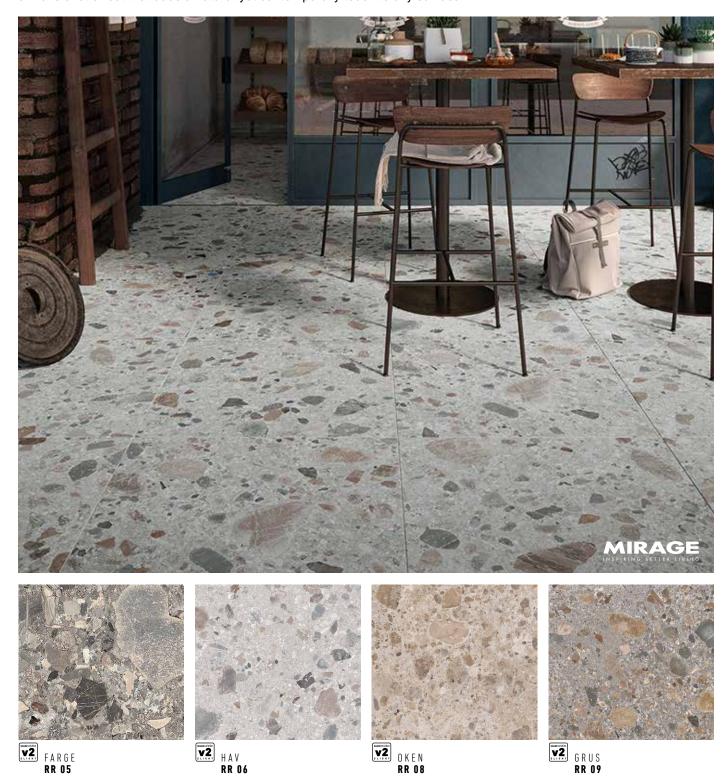

## STONE FINISH | 20MM

The stone-like look of pebbles in various colors and shapes creates a three-dimensional effect that adds a natural yet contemporary touch to any surface.

## FEATURES & BENEFITS

- Features pebbles of varying colors and shapes to create a pleasant three-dimensional effect
- Incredibly high breakage loads, up to 3,000 pounds
- Modular for faster installation
- Can be cleaned with normal household cleaners and even pressure washed with a low pressure washing device.\*
- High density and ultra-low absorption rate creates a tight surface texture and fends off surface mold, moss, dirt and other types of stains
- Unaffected by alkalis, acids, chemical agents, salt and other de-icing materials
- Structured top textures create non-slip surfaces
- Freeze thaw resistant—100% frost-free and properties remain unaltered at temperatures ranging from -51.1° to + 60° C (-60°F to +140°F)