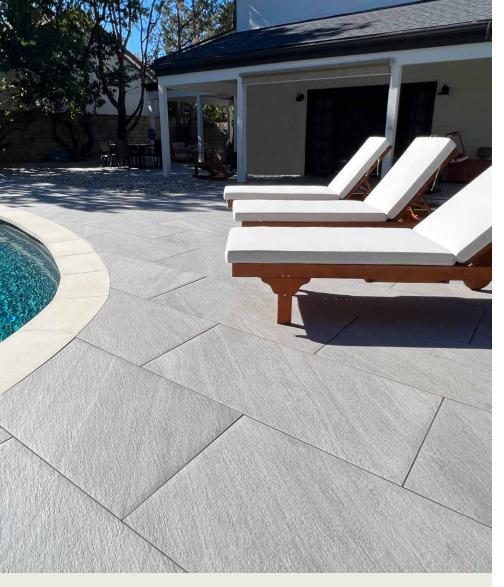

## STONE FINISH | 20MM

Painstaking detail and depth of color evoke the expressive power of nature through these stylish modular pavers. Veining effects are inspired by the stratifications of sedimentary rocks.

## FEATURES & BENEFITS

- · Veining effects with a smoothly flowing movement inspired by the stratifications of sedimentary rocks
- · Incredibly high breakage loads, up to 3,000 pounds
- · Modular for faster installation,
- · Can be cleaned with normal household cleaners and even pressure washed with a low pressure washing device.\*
- · High density and ultra-low absorption rate creates a tight surface texture and fends off surface mold, moss, dirt and other types
- · Unaffected by alkalis, acids, chemical agents, salt and other de-icing materials.
- · Structured top textures create non-slip surfaces.
- Freeze thaw resistant—100% frost-free and properties remain unaltered at temperatures ranging from -51.10 to +600 C (-60°F to +140°F).
  - \* It is important that all pressure washing of your porcelain pavers be done with a low pressure washer with a maximum of 1600 psi and nothing more powerful. When pressure washing your installation, care should be taken to prevent damage to the grout (adhesive and grout installations) and some re-sanding will be necessary when power washing an installation with sand or polymeric sand joints.

## SHAPES & SIZES

24 X 48

23.54 x 47.17 x 3/4

View the product page on Belgard.com for more information