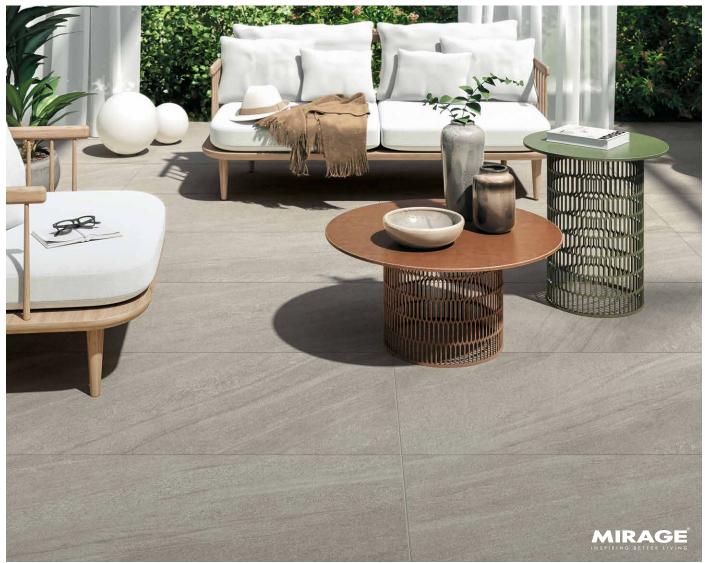

## STONE FINISH | 20MM

Painstaking detail and depth of color evoke the expressive power of nature through these stylish modular pavers. Veining effects are inspired by the stratifications of sedimentary rocks.

## FEATURES & BENEFITS

- · Veining effects with a smoothly flowing movement inspired by the stratifications of sedimentary rocks
- · Incredibly high breakage loads, up to 3,000 pounds
- · Modular for faster installation,
- · Can be cleaned with normal household cleaners and even pressure washed with a low pressure washing device.\*
- · High density and ultra-low absorption rate creates a tight surface texture and fends off surface mold, moss, dirt and other types
- · Unaffected by alkalis, acids, chemical agents, salt and other de-icing materials.
- · Structured top textures create non-slip surfaces.
- Freeze thaw resistant—100% frost-free and properties remain unaltered at temperatures ranging from -51.10 to +600 C (-60°F to +140°F).
  - \* It is important that all pressure washing of your porcelain pavers be done with a low pressure washer with a maximum of 1600 psi and nothing more powerful. When pressure washing your installation, care should be taken to prevent damage to the grout (adhesive and grout installations) and some re-sanding will be necessary when power washing an installation with sand or polymeric sand joints.