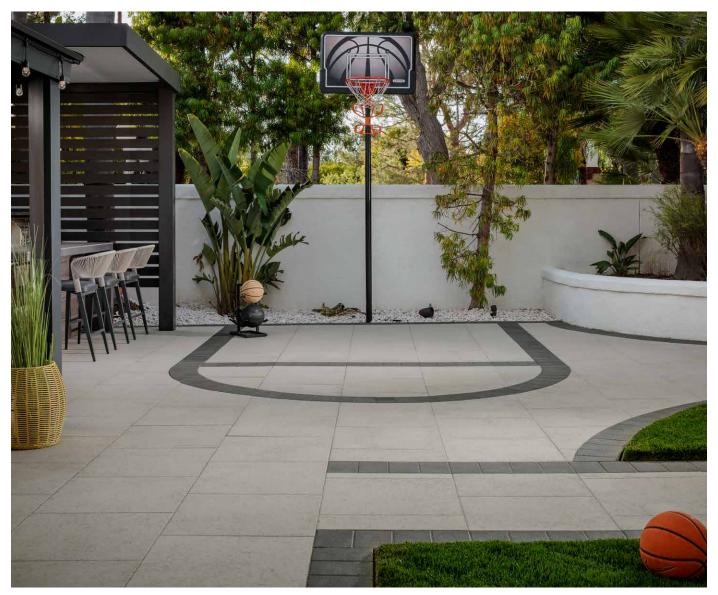

# **DIMENSIONS**

SLAB | 60MM

The expansive size is distinguished by clean, crisp lines and a smooth, linear surface, which make it a superior choice for contemporary designs.

LINEN RIO VICTORIAN

## SHAPES & SIZES

12 X 24 | 60MM

12 x 24 x 23/8

24 X 24 | 60MM

24 x 24 x 23/8

View the product page on **Belgard.com** for more information