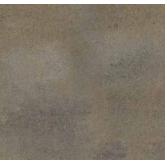

# **DIMENSIONS**

SLAB | 60MM

The expansive size is distinguished by clean, crisp lines and a smooth, linear surface, which make it a superior choice for contemporary designs.

LINEN RIO VICTORIAN