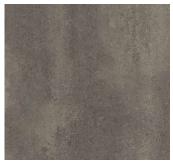

# **DIMENSIONS**

SLAB | 60MM

The expansive size is distinguished by clean, crisp lines and a smooth, linear surface, which make it a superior choice for contemporary designs.

LINEN RIO VICTORIAN