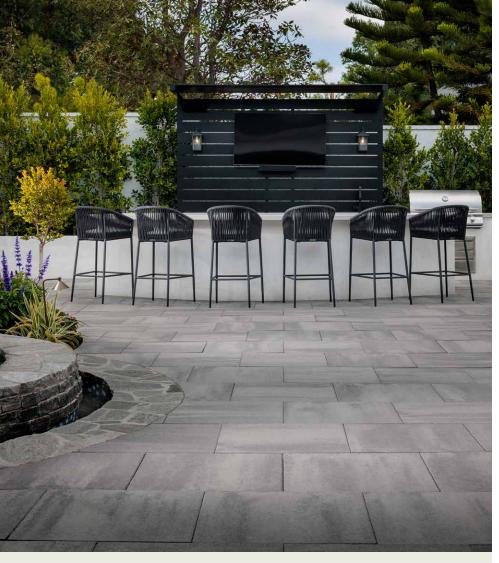

# **DIMENSIONS**

SLAB | 60MM

The expansive size is distinguished by clean, crisp lines and a smooth, linear surface, which make it a superior choice for contemporary designs.

LINEN RIO VICTORIAN

# FEATURES & BENEFITS

- Smooth face with clean, crisp lines
- Contemporary larger format sizing
- Maximized pallet layout for jobsite efficiencies
- Reduced cuts, installation time and waste
- · Increased options for creative patterns
- · Simplified quoting and design of projects
- Uniform dimensions compatible with other Dimensions paver sizes
- Sizing compatible with other Belgard modular paver lines, like Origins™ and Papyrus™