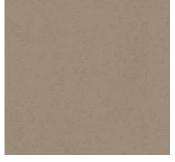

# **DIMENSIONS**

SLAB | 60MM

The expansive size is distinguished by clean, crisp lines and a smooth, linear surface, which make it a superior choice for contemporary designs.

LINEN RIO VICTORIAN