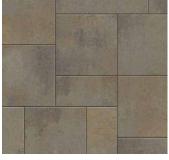

# DIMENSIONS™ 6

3-PIECE SYSTEM | 60MM

Versatility meets contemporary design with a multipiece system that features a smooth face and crisp, clean lines.

BELLA RIO TOSCANA VICTORIAN

## FEATURES & BENEFITS

- Smooth face with clean, crisp lines
- · Maximized pallet layout for jobsite efficiencies
- · Reduced cuts, installation time and waste
- Increased options for creative patterns
- Simplified quoting and design of projects
- Uniform dimensions compatible with other Dimensions paver sizes
- Sizing compatible with other Belgard modular paver lines, like Origins™ and Papyrus™
- Ideal for patios, walkways and residential vehicular applications