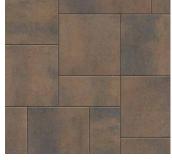

# DIMENSIONS™ 6

3-PIECE SYSTEM | 60MM

Versatility meets contemporary design with a multipiece system that features a smooth face and crisp, clean lines.

BELLA RIO TOSCANA VICTORIAN

## SHAPES & SIZES