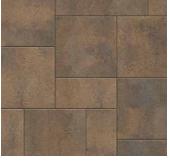

# DIMENSIONS™ 6

3-PIECE SYSTEM | 60MM

Versatility meets contemporary design with a multipiece system that features a smooth face and crisp, clean lines.

BELLA RIO TOSCANA VICTORIAN

## SHAPES & SIZES