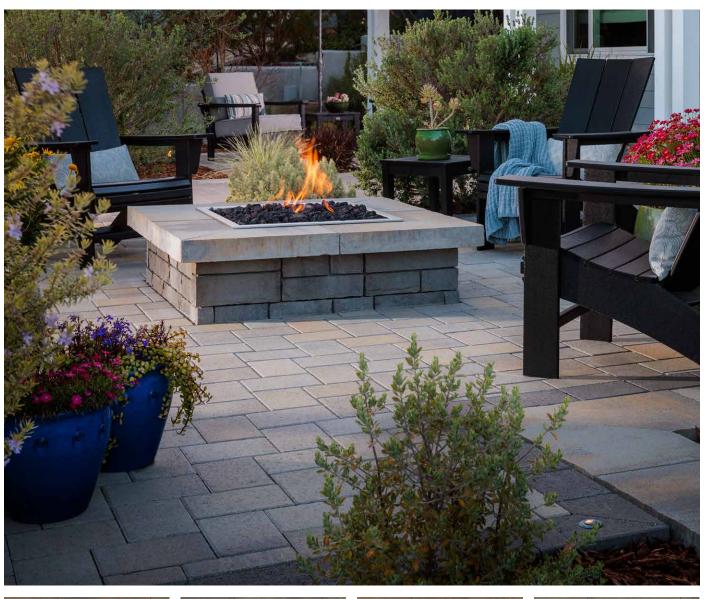

# DIMENSIONS™ 6

3-PIECE SYSTEM | 60MM

Versatility meets contemporary design with a multipiece system that features a smooth face and crisp, clean lines.

BELLA RIO TOSCANA VICTORIAN

## FEATURES & BENEFITS

- Smooth face with clean, crisp lines
- · Maximized pallet layout for jobsite efficiencies
- · Reduced cuts, installation time and waste
- Increased options for creative patterns
- Simplified quoting and design of projects
- Uniform dimensions compatible with other Dimensions paver sizes
- Sizing compatible with other Belgard modular paver lines, like Origins™ and Papyrus™
- Ideal for patios, walkways and residential vehicular applications