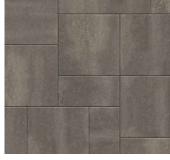

# DIMENSIONS™ 6

3-PIECE SYSTEM | 60MM

Versatility meets contemporary design with a multipiece system that features a smooth face and crisp, clean lines.

BELLA RIO TOSCANA VICTORIAN

## SHAPES & SIZES