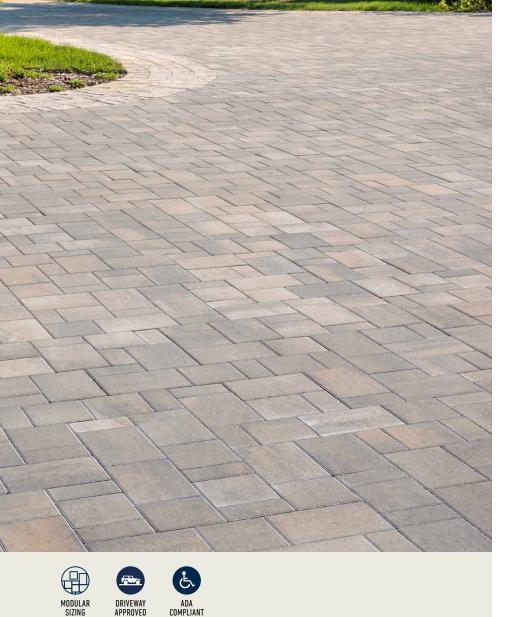

## FEATURES & BENEFITS

- Smooth face with clean, crisp lines
- · Maximized pallet layout for jobsite efficiencies
- · Reduced cuts, installation time and waste
- Increased options for creative patterns
- Simplified quoting and design of projects
- Uniform dimensions compatible with other Dimensions paver sizes
- Sizing compatible with other Belgard modular paver lines, like Origins™ and Papyrus™
- Ideal for patios, walkways and residential vehicular applications