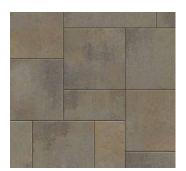

# DIMENSIONS<sup>™</sup> 18

3-PIECE SYSTEM | 60MM

Versatility meets contemporary design with a multipiece system that features a smooth face and crisp, clean lines.

BELLA LINEN RIO TOSCANA

VICTORIAN