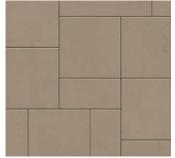

# DIMENSIONS<sup>™</sup> 18

3-PIECE SYSTEM | 60MM

Versatility meets contemporary design with a multipiece system that features a smooth face and crisp, clean lines.

BELLA LINEN RIO TOSCANA

VICTORIAN

### SHAPES & SIZES

DIMENSIONS 18 | 60MM

9 x 18 x 23/8

18 x 18 x 23/8

18 x 27 x 23/8

View the product page on **Belgard.com** for more information