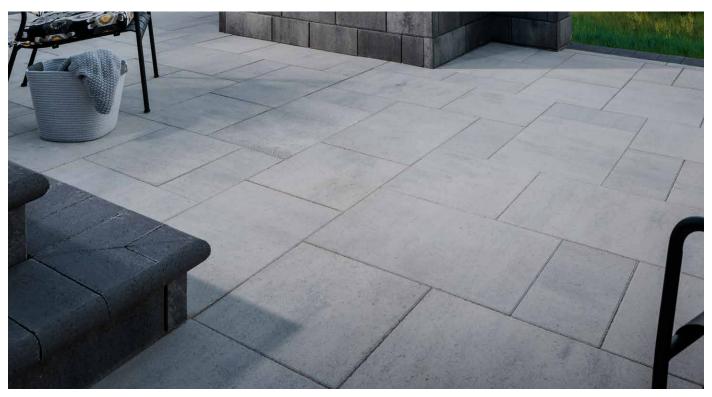

# DIMENSIONS<sup>™</sup> 18

3-PIECE SYSTEM | 60MM

Versatility meets contemporary design with a multipiece system that features a smooth face and crisp, clean lines.

BELLA LINEN RIO TOSCANA

VICTORIAN

## FEATURES & BENEFITS

- Smooth face with clean, crisp lines
- · Contemporary larger format sizing
- Maximized pallet layout for jobsite efficiencies
- Reduced cuts, installation time and waste
- · Increased options for creative patterns
- · Simplified quoting and design of projects
- Uniform dimensions compatible with other Dimensions paver sizes
- Sizing compatible with other Belgard modular paver lines, like Origins™ and Papyrus™