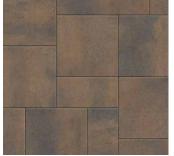

# DIMENSIONS<sup>™</sup> 18

3-PIECE SYSTEM | 60MM

Versatility meets contemporary design with a multipiece system that features a smooth face and crisp, clean lines.

BELLA LINEN RIO TOSCANA

VICTORIAN

### SHAPES & SIZES

DIMENSIONS 18 | 60MM

9 x 18 x 23/8

18 x 18 x 23/8

18 x 27 x 23/8

View the product page on **Belgard.com** for more information