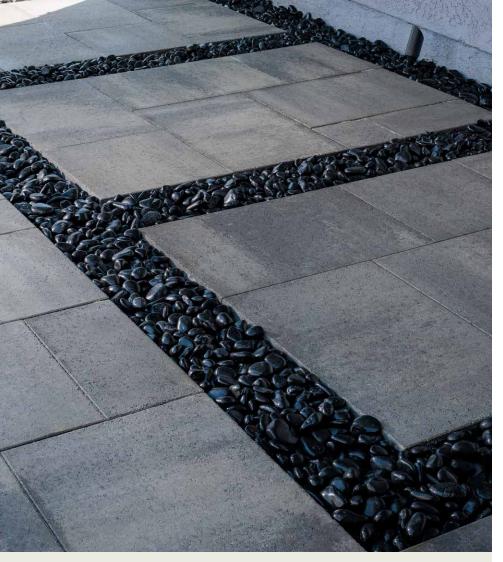

## FEATURES & BENEFITS

- Smooth face with clean, crisp lines
- · Contemporary larger format sizing
- Maximized pallet layout for jobsite efficiencies
- Reduced cuts, installation time and waste
- · Increased options for creative patterns
- · Simplified quoting and design of projects
- Uniform dimensions compatible with other Dimensions paver sizes
- Sizing compatible with other Belgard modular paver lines, like Origins™ and Papyrus™