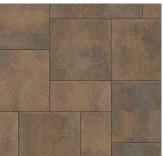

# DIMENSIONS<sup>™</sup> 18

3-PIECE SYSTEM | 60MM

Versatility meets contemporary design with a multipiece system that features a smooth face and crisp, clean lines.

BELLA LINEN RIO TOSCANA

VICTORIAN