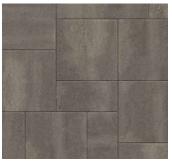

# DIMENSIONS<sup>™</sup> 18

3-PIECE SYSTEM | 60MM

Versatility meets contemporary design with a multipiece system that features a smooth face and crisp, clean lines.

BELLA LINEN RIO TOSCANA

VICTORIAN

### SHAPES & SIZES

DIMENSIONS 18 | 60MM

9 x 18 x 23/8

18 x 18 x 23/8

18 x 27 x 23/8

View the product page on **Belgard.com** for more information