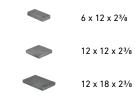

## PALLET INFORMATION

| DIMENSIONS™ 3-PIECE   |                | SQFT/<br>PALLET | UNITS/<br>LAYER | SQFT/<br>Layer | LAYER/<br>PALLET | WEIGHT/<br>Pallet |
|-----------------------|----------------|-----------------|-----------------|----------------|------------------|-------------------|
| DIMENSIONS 12<br>60MM | 6 x 12 x 2³∕s  | 120             | 4               | 2              | 10               | 3180              |
|                       | 12 x 12 x 2¾   |                 | 4               | 4              |                  |                   |
|                       | 12 x 18 x 2³∕в |                 | 4               | 6              |                  |                   |