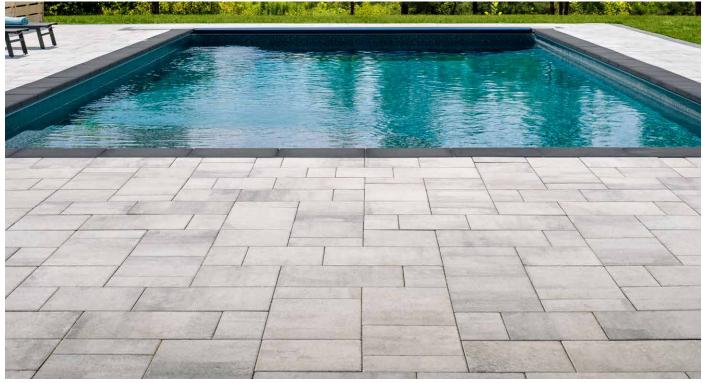

# DIMENSIONS<sup>™</sup> 12 3-PIECE SYSTEM | 60MM

The smooth and consistent finish of DuraFusion Technology complements the clean lines and linear surface of Dimensions for contemporary style with enhanced wear-resistance.

## FEATURES & BENEFITS

- Smooth face with clean, crisp lines
- Maximized pallet layout for jobsite efficiencies
- Reduced cuts, installation time and waste
- Increased options for creative patterns
- Simplified quoting and design of projects
- Uniform dimensions compatible with other
  Dimensions paver sizes
- Sizing compatible with other Belgard modular paver lines, like Origins<sup>™</sup> and Papyrus<sup>™</sup>

### SHAPES & SIZES

DIMENSIONS 12 | 60MM