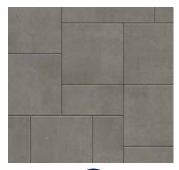

# DIMENSIONS<sup>™</sup> 12 3-PIECE SYSTEM | 60MM



The smooth and consistent finish of DuraFusion Technology complements the clean lines and linear surface of Dimensions for contemporary style with enhanced wear-resistance.





ANTHRACITE 😽



HICKORY 🐬



SCANDINA GRAY 🐬

SEPIA 🐬



SHADED GRAY 😽



#### **QUALITY FOR LIFE**

Every step of our manufacturing process incorporates rigorous research, testing and quality assurance. We demand the highest quality from each of our facilities across North America. We believe in creating world class building products that stand the test of time. See our lifetime warranty at **Belgard.com/Warranty** 

## FEATURES & BENEFITS

- Smooth face with clean, crisp lines
- Maximized pallet layout for jobsite efficiencies
- Reduced cuts, installation time and waste
- Increased options for creative patterns
- Simplified quoting and design of projects
- Uniform dimensions compatible with other
  Dimensions paver sizes
- Sizing compatible with other Belgard modular paver lines, like Origins<sup>™</sup> and Papyrus<sup>™</sup>

#### DURAFUS