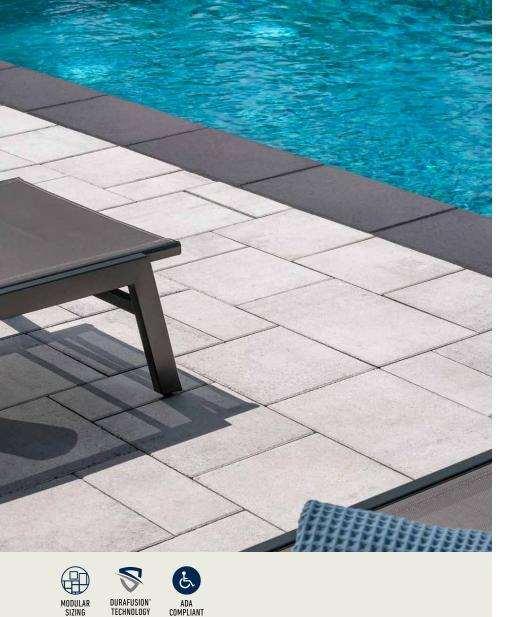

# DIMENSIONS<sup>™</sup> 12 3-PIECE SYSTEM | 60MM

The smooth and consistent finish of DuraFusion Technology complements the clean lines and linear surface of Dimensions for contemporary style with enhanced wear-resistance.

#### DURAFUSION" TECHNOLOGY

Refined texture with enhanced wear-resistance

## FEATURES & BENEFITS

- Smooth face with clean, crisp lines
- Maximized pallet layout for jobsite efficiencies
- Reduced cuts, installation time and waste
- Increased options for creative patterns
- Simplified quoting and design of projects
- Uniform dimensions compatible with other
  Dimensions paver sizes
- Sizing compatible with other Belgard modular paver lines, like Origins<sup>™</sup> and Papyrus<sup>™</sup>