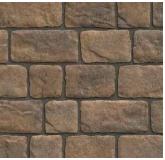

# CHARLESTONE 3-PIECE PAVER | 60MM

Designed to evoke the charm of early American streets, this system mimics the historical elegance of weathered, hand-cobbled stone.

TOSCANA

VICTORIAN

GRAPHITE

RIO

Due to the natural materials in our products, colors may vary from those shown on the cut sheet. We recommend viewing actual product samples to ensure the perfect color and finish for each project.