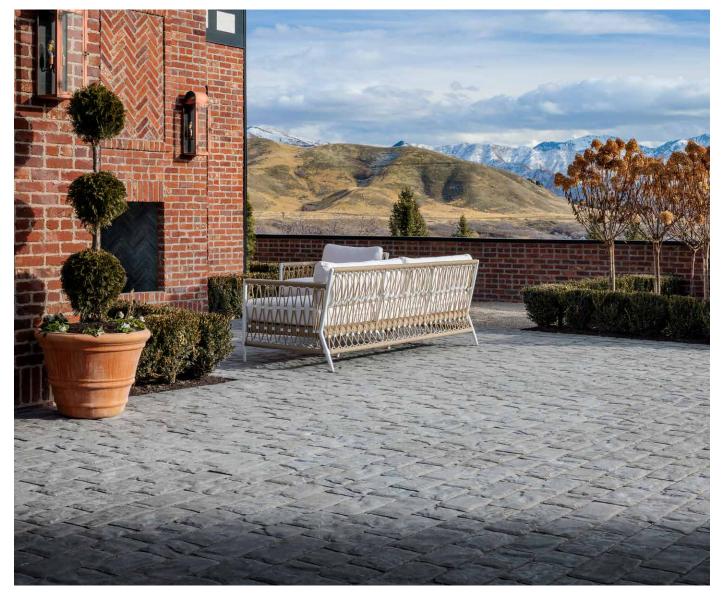

# CHARLESTONE 3-PIECE PAVER | 60MM

Designed to evoke the charm of early American streets, this system mimics the historical elegance of weathered, hand-cobbled stone.

TOSCANA

VICTORIAN

GRAPHITE

RIO

Due to the natural materials in our products, colors may vary from those shown on the cut sheet. We recommend viewing actual product samples to ensure the perfect color and finish for each project.