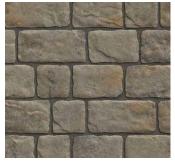

# CHARLESTONE 3-PIECE PAVER | 60MM

Designed to evoke the charm of early American streets, this system mimics the historical elegance of weathered, hand-cobbled stone.

TOSCANA

VICTORIAN

GRAPHITE

RIO

Due to the natural materials in our products, colors may vary from those shown on the cut sheet. We recommend viewing actual product samples to ensure the perfect color and finish for each project.