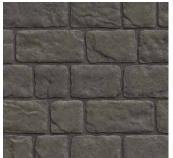

# CHARLESTONE 3-PIECE PAVER | 60MM

Designed to evoke the charm of early American streets, this system mimics the historical elegance of weathered, hand-cobbled stone.

TOSCANA

VICTORIAN

GRAPHITE

RIO

Due to the natural materials in our products, colors may vary from those shown on the cut sheet. We recommend viewing actual product samples to ensure the perfect color and finish for each project.