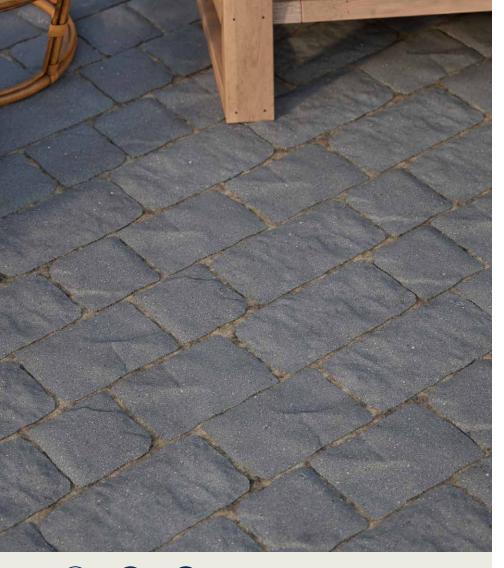

#### FEATURES & BENEFITS

- Timeless look of hand-cobbled stone
- Sized in true 3-inch increments for simplified estimating and ordering
- Reduced cuts and waste
- Sizing compatible with all Belgard modular paver lines -- look for the Modular Sizing icon
- Pallet optimized for both mechanical and manual installation
- Particularly ideal for accents, walkways and residential driveway applications