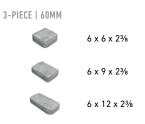

## SHAPES & SIZES

### PALLET INFORMATION

| CHARLESTONE™ 3-PIECE |             | SQFT/<br>Pallet | UNITS/<br>LAYER | SQFT/<br>Layer | LAYER/<br>PALLET | WEIGHT/<br>Pallet |
|----------------------|-------------|-----------------|-----------------|----------------|------------------|-------------------|
| 60MM                 | 6 x 6 x 2¾  | 103.9           | 6               | 10.4           | 10               | 2575.25           |
|                      | 6 x 9 x 2¾  |                 | 12              |                |                  |                   |
|                      | 6 x 12 x 2⅔ |                 | 9               |                |                  |                   |