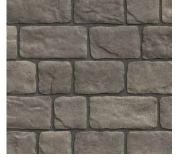

# CHARLESTONE 3-PIECE PAVER | 60MM

Designed to evoke the charm of early American streets, this system mimics the historical elegance of weathered, hand-cobbled stone.

TOSCANA

VICTORIAN

GRAPHITE

RIO

Due to the natural materials in our products, colors may vary from those shown on the cut sheet. We recommend viewing actual product samples to ensure the perfect color and finish for each project.