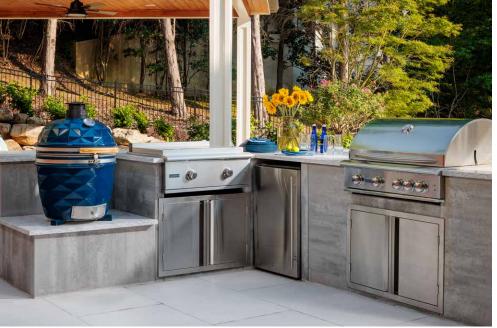

# FEATURES & BENEFITS

- · Large format high-strength concrete panels
- · Clean lines for a contemporary aesthetic
- Mechanically fastened with stainless steel
- Ideal for outdoor living projects of all sizes
- Suitable for rooftop applications
- · Efficient installation with minimal waste
- · Minimal disruption for property owner
- · Easily added to existing projects
- Endless design possibilities for outdoor living features including seat walls, fire and water features, planters, and outdoor kitchens