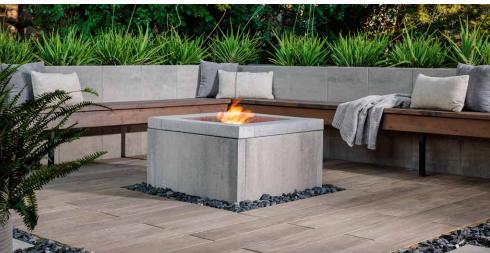

# MODULAR PANEL SYSTEM

Innovative large-format modular panels offer contemporary lines and the versatility to create unlimited architectural features for outdoor living spaces.

AMBER BEIGE MIDNIGHT

SCANDINA GRAY SHADED GRAY

# FEATURES & BENEFITS

- · Large format high-strength concrete panels
- · Clean lines for a contemporary aesthetic
- Mechanically fastened with stainless steel
- Ideal for outdoor living projects of all sizes
- Suitable for rooftop applications
- · Efficient installation with minimal waste
- · Minimal disruption for property owner
- · Easily added to existing projects
- Endless design possibilities for outdoor living features including seat walls, fire and water features, planters, and outdoor kitchens