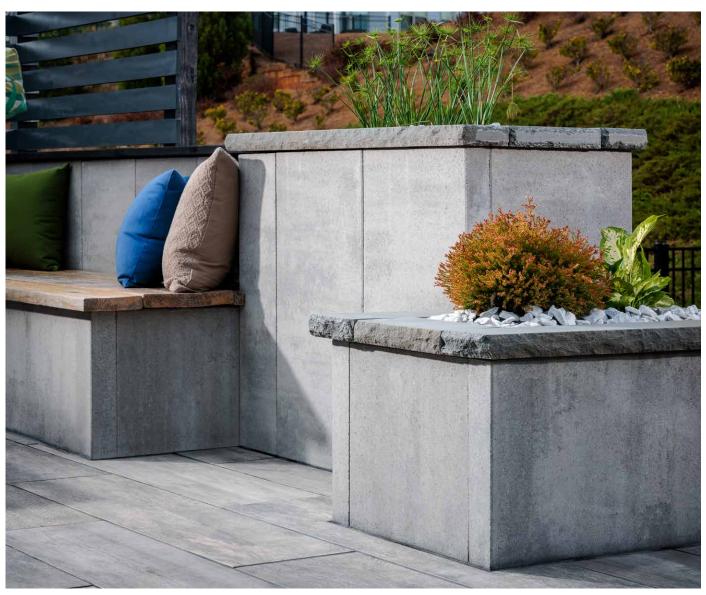

# MODULAR PANEL SYSTEM

Innovative large-format modular panels offer contemporary lines and the versatility to create unlimited architectural features for outdoor living spaces.

AMBER BEIGE MIDNIGHT

SCANDINA GRAY SHADED GRAY

# FEATURES & BENEFITS

- · Large format high-strength concrete panels
- · Clean lines for a contemporary aesthetic
- Mechanically fastened with stainless steel
- Ideal for outdoor living projects of all sizes
- Suitable for rooftop applications
- · Efficient installation with minimal waste
- · Minimal disruption for property owner
- · Easily added to existing projects
- Endless design possibilities for outdoor living features including seat walls, fire and water features, planters, and outdoor kitchens

### SHAPES & SIZES

18 X 36

18 x 36 x 3

Pallets contain both open and close ended units

6 X 36

6 x 36 x 3

Pallets contain both open and close ended units