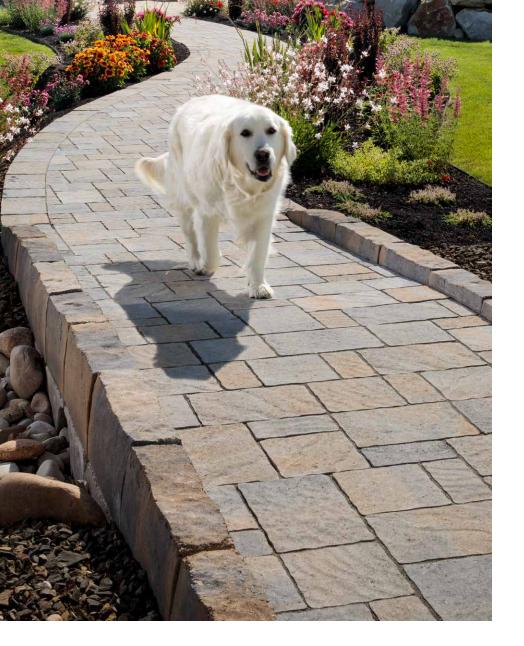

# ANGLIA EDGER®

Large edger units feature a chiseled finish and tapered edges to provide an elegant complement to driveways, walkways, patios and flower beds.

TOSCANA

VICTORIAN

# FEATURES & BENEFITS

- Tapered ends create either curves or straight installation
- 8" height simulates natural stone curbing
- Three different lengths offer a random look and flexible installation
- Large scale pieces create efficient installation
- Look and feel of natural chiseled stone