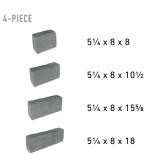

## SHAPES & SIZES

## PALLET INFORMATION

| ANGLIA EDGER° |                | LNFT/<br>PALLET | LNFT/<br>LAYER | LAYER/<br>PALLET | UNITS/<br>PALLET | WEIGHT/<br>Pallet |
|---------------|----------------|-----------------|----------------|------------------|------------------|-------------------|
| 4-PI ECE      | 5¼ x 8 x 8     | 69.75           | 2.63           | 3                | 60               | 2650              |
|               | 5¼ x 8 x 10½   |                 | 3.5            |                  |                  |                   |
|               | 5¼ x 8 x 155⁄8 |                 | 5.2            |                  |                  |                   |
|               | 5¼ x 8 x 18    |                 | 11.92          |                  |                  |                   |