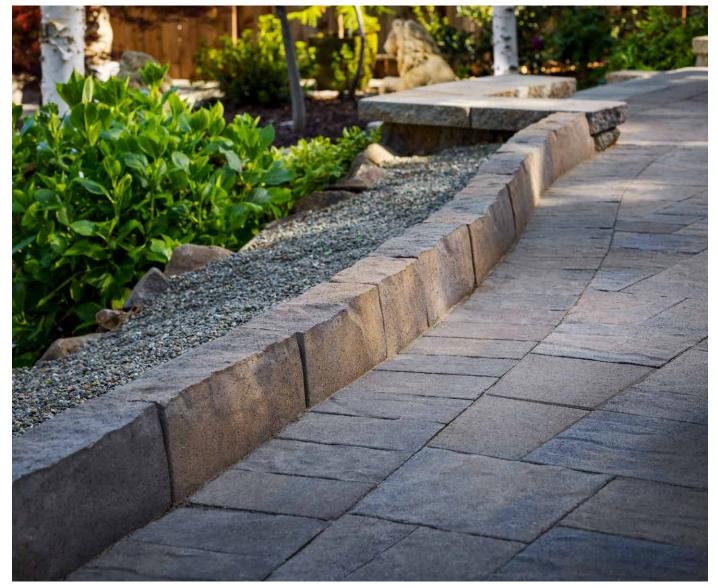

# ANGLIA EDGER®

Large edger units feature a chiseled finish and tapered edges to provide an elegant complement to driveways, walkways, patios and flower beds.

TOSCANA

VICTORIAN

# FEATURES & BENEFITS

- Tapered ends create either curves or straight installation
- 8" height simulates natural stone curbing
- Three different lengths offer a random look and flexible installation
- Large scale pieces create efficient installation
- Look and feel of natural chiseled stone