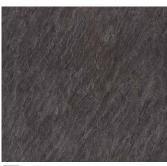

## FEATURES & BENEFITS

- · Two modular shapes for design flexibility
- · Authentic quartz aesthetic
- Incredibly high breakage loads, up to 3,000 pounds
- · Modular for faster installation
- Can be cleaned with normal household cleaners and even pressure washed with a low pressure washing device.\*
- High density and ultra-low absorption rate creates a tight surface texture and fends off surface mold, moss, dirt and other types of stains
- Unaffected by alkalis, acids, chemical agents, salt and other de-icing materials.
- Structured top textures create non-slip surfaces.
- Freeze thaw resistant—100% frostfree and properties remain unaltered at temperatures ranging from -51.1° to + 60° C (-60°F to +140°F).

### SHAPES & SIZES

24 X 24

23.54 x 23.54 x 3/4

24 X 48

23.54 x 47.17 x <sup>3</sup>/<sub>4</sub>

View the product page on **Belgard.com** for more information