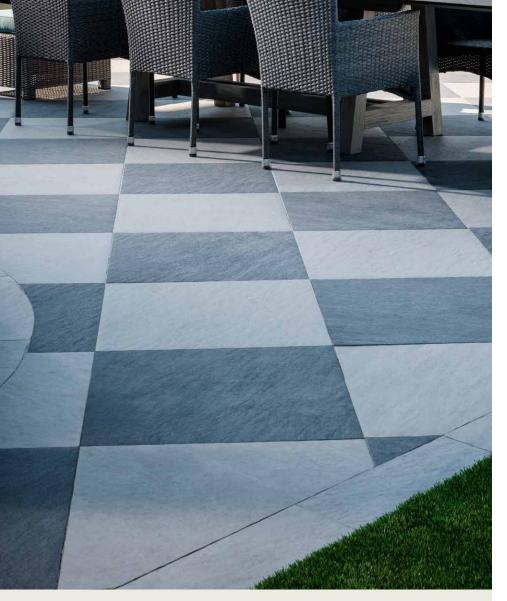

## FEATURES & BENEFITS

- · Two modular shapes for design flexibility
- · Authentic quartz aesthetic
- Incredibly high breakage loads, up to 3,000 pounds
- · Modular for faster installation
- Can be cleaned with normal household cleaners and even pressure washed with a low pressure washing device.\*
- High density and ultra-low absorption rate creates a tight surface texture and fends off surface mold, moss, dirt and other types of stains
- Unaffected by alkalis, acids, chemical agents, salt and other de-icing materials.
- Structured top textures create non-slip surfaces.
- Freeze thaw resistant—100% frostfree and properties remain unaltered at temperatures ranging from -51.1° to + 60° C (-60°F to +140°F).

### SHAPES & SIZES

24 X 24

23.54 x 23.54 x 3/4

24 X 48

23.54 x 47.17 x <sup>3</sup>/<sub>4</sub>

View the product page on **Belgard.com** for more information