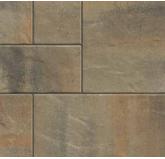

IRON BAY 😽

DURAFUSION' SIZING TECHNOLOGY

DURAFUSION" TECHNOLOGY

```
Refined texture with enhanced wear-resistance
```