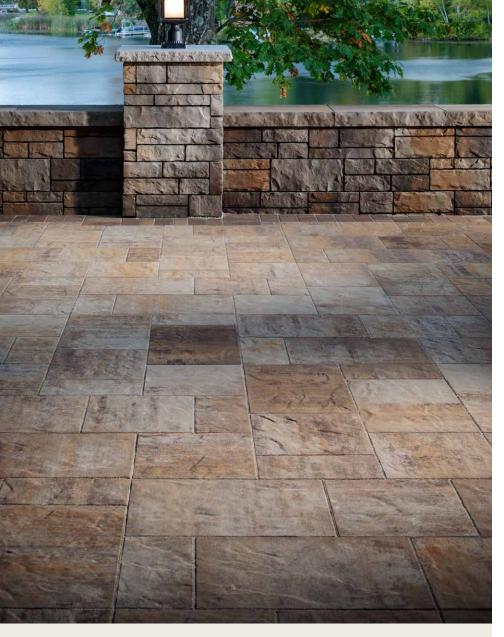

## FEATURES & BENEFITS

- · Look and feel of natural stone
- Maximized pallet layout for jobsite efficiencies
- Reduced cuts, installation time and waste
- Increased options for creative patterns
- Simplified quoting and design of projects
- · Uniform dimensions compatible with other Origins paver sizes
- Sizing compatible with all our modular paver lines -- look for the Modular Sizing icon

## SHAPES & SIZES

3-PIECE I 80MM