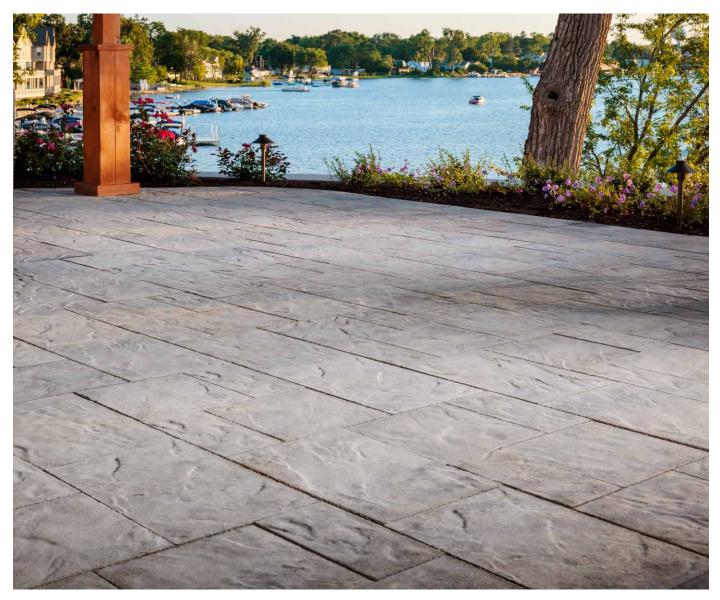

# ORIGINS<sup>™</sup> 12 3-PIECE SYSTEM | 80MM

Emulating the look and texture of natural stone, this paver system offers earthy tones and a chiseled face enriched with DuraFusion Technology for enhanced color, texture and wear resistance.

### DRIVEWAY APPROVED