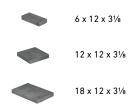

## SHAPES & SIZES

3-PIECE I 80MM

## PALLET INFORMATION

| ORIGINS™ 3-PIECE   |                | SQFT/<br>PALLET | UNITS/<br>LAYER | SQFT/<br>Layer | LAYER/<br>PALLET | WEIGHT/<br>Pallet |
|--------------------|----------------|-----------------|-----------------|----------------|------------------|-------------------|
| ORIGINS 12<br>60MM | 6 x 12 x 31/8  | 96              | -               | 12             | 8                | 3600              |
|                    | 12 x 12 x 31/8 |                 |                 |                |                  |                   |
|                    | 18 x 12 x 31⁄8 |                 |                 |                |                  |                   |