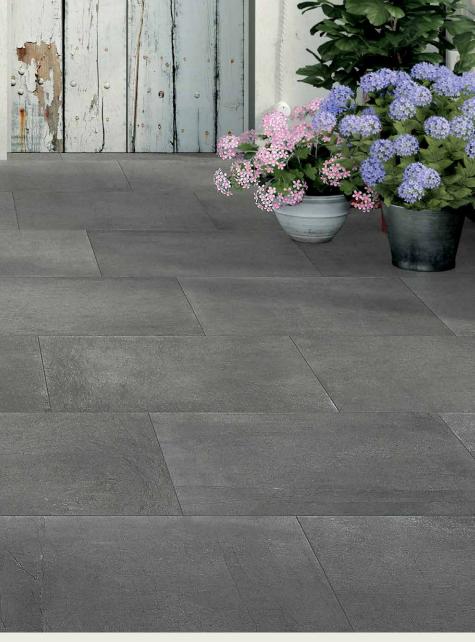

# NOVEMBER

Minimalist styling inspired by nature is found with this versatile porcelain paver. Characteristics of stone and cement embody its texture to offer a simple, yet elegant look.

RAIN NM 01 WIND NM 02

- · Available in 4 versatile colors with choice of controlled shade variation (< 15 graphics, V2 variation)
- Efficient 24" x 24" size for cost savings
- · Color-body, rectified porcelain is made in Italy
- · Can be cleaned with normal household cleaners and even pressure washed with a low pressure washing device\*
- High density and ultra-low absorption rate creates a tight surface texture and fends off surface mold, moss, dirt and other types of stains
- Unaffected by alkalis, acids, chemical agents, salt and other de-icing materials
- · Structured top textures create non-slip surfaces
- Freeze thaw resistant—100% frost-free and properties remain unaltered at temperatures ranging from -51.1° to + 60° C (-60°F to +140°F)