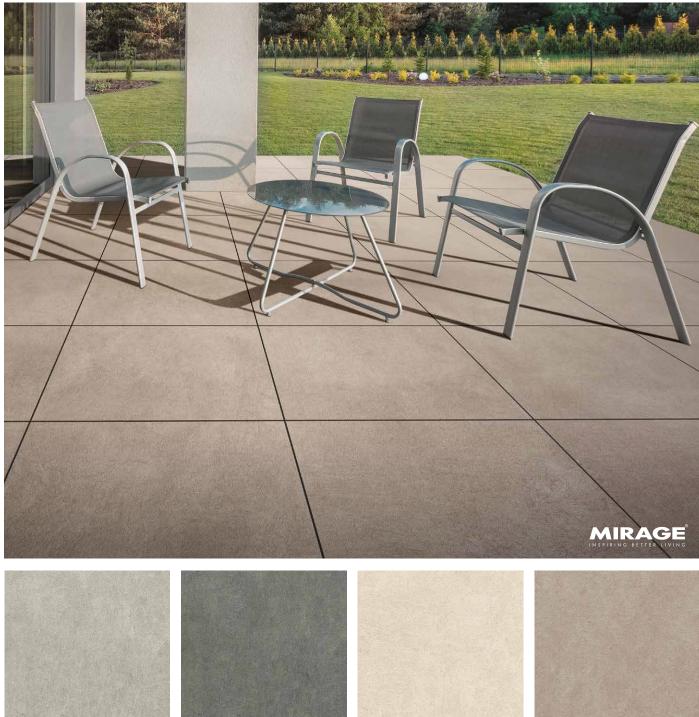

# NOVEMBER

Minimalist styling inspired by nature is found with this versatile porcelain paver. Characteristics of stone and cement embody its texture to offer a simple, yet elegant look.

RAIN NM 01 WIND NM 02

- · Available in 4 versatile colors with choice of controlled shade variation (< 15 graphics, V2 variation)
- Efficient 24" x 24" size for cost savings
- · Color-body, rectified porcelain is made in Italy
- · Can be cleaned with normal household cleaners and even pressure washed with a low pressure washing device\*
- High density and ultra-low absorption rate creates a tight surface texture and fends off surface mold, moss, dirt and other types of stains
- Unaffected by alkalis, acids, chemical agents, salt and other de-icing materials
- · Structured top textures create non-slip surfaces
- Freeze thaw resistant—100% frost-free and properties remain unaltered at temperatures ranging from -51.1° to + 60° C (-60°F to +140°F)