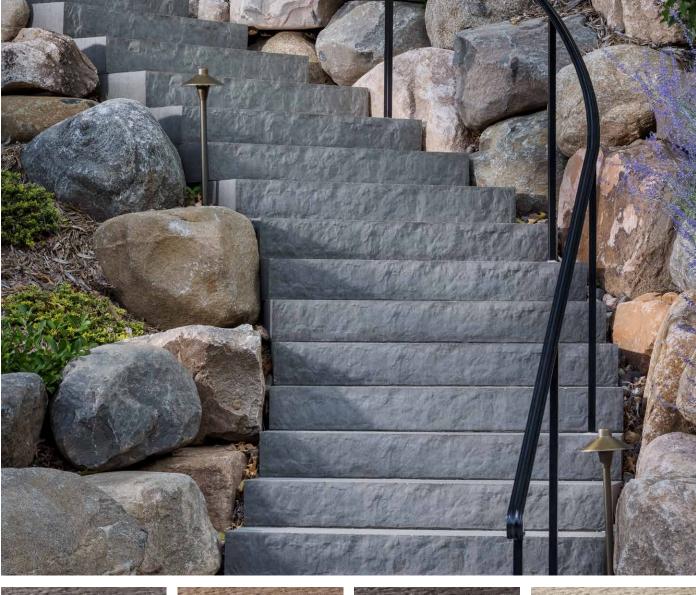

# LANDINGS<sup>™</sup>

The weathered step tread and chiseled look of quarried limestone on the rise adds grand style to landscape level changes, while the smooth face of the remaining sides allows for greater design flexibility.

## FEATURES & BENEFITS

- Double-sided texture and two unique faces on the rise allow steps to be rotated for optimal aesthetics
- Smooth sides allow steps to be placed side by side for longer treads
- Granite-like texture on tread surface
- Even bottom and consistent size offer installation ease
- Palletized for easy removal by skid-steer loader
- Dry-cast production provides consistent color throughout unit
- Riser faces are uniquely designed to nest together, creating an optional landing with a narrow joint