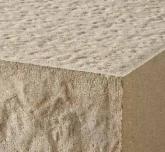

# LANDINGS<sup>™</sup>

The weathered step tread and chiseled look of quarried limestone on the rise adds grand style to landscape level changes, while the smooth face of the remaining sides allows for greater design flexibility.

## FEATURES & BENEFITS

- Double-sided texture and two unique faces on the rise allow steps to be rotated for optimal aesthetics
- Smooth sides allow steps to be placed side by side for longer treads
- Granite-like texture on tread surface
- Even bottom and consistent size offer installation ease
- Palletized for easy removal by skid-steer loader
- Dry-cast production provides consistent color throughout unit
- Riser faces are uniquely designed to nest together, creating an optional landing with a narrow joint