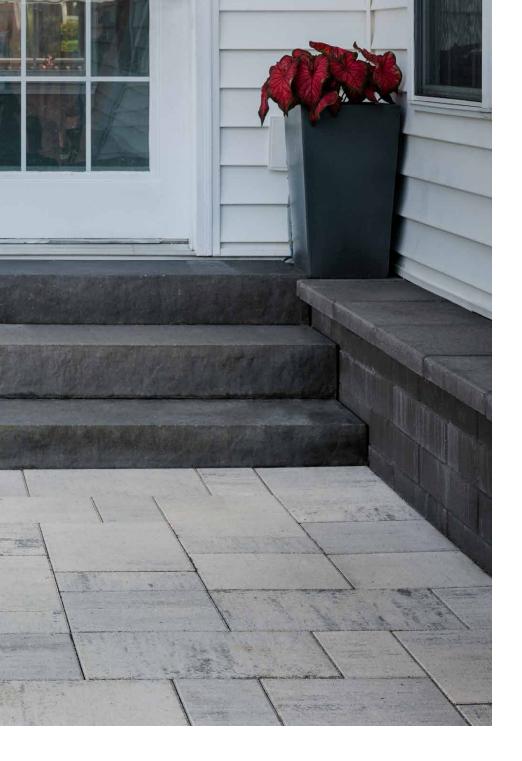

# LANDINGS<sup>™</sup>

The weathered step tread and chiseled look of quarried limestone on the rise adds grand style to landscape level changes, while the smooth face of the remaining sides allows for greater design flexibility.

## FEATURES & BENEFITS

- Double-sided texture and two unique faces on the rise allow steps to be rotated for optimal aesthetics
- Smooth sides allow steps to be placed side by side for longer treads
- Granite-like texture on tread surface
- Even bottom and consistent size offer installation ease
- Palletized for easy removal by skid-steer loader
- Dry-cast production provides consistent color throughout unit
- Riser faces are uniquely designed to nest together, creating an optional landing with a narrow joint