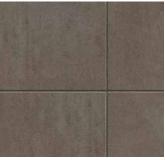

# **DIMENSIONS**

SLAB | 60MM

CHESWICK 😽

HICKORY 🤝

SCANDINA GRAY 🤝

SEPIA 🤝

SHADED GRAY 🤝