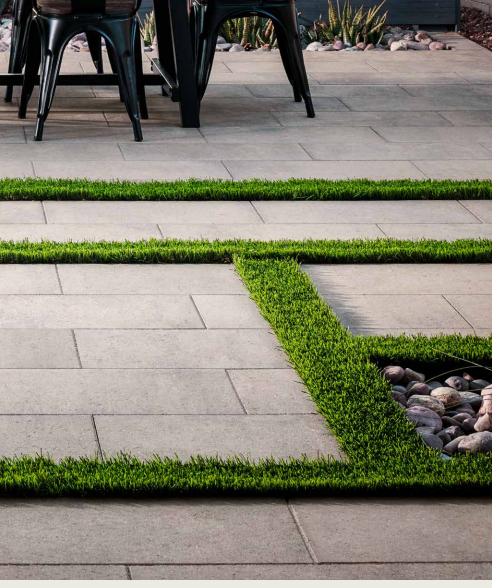

## FEATURES & BENEFITS

- Smooth face with clean, crisp lines
- · Contemporary large-format shapes
- Maximized pallet layout for jobsite efficiencies
- · Reduced cuts, installation time and waste
- · Increased options for creative patterns
- · Simplified quoting and design of projects
- Uniform dimensions compatible with other Dimensions paver sizes
- Sizing compatible with all our modular paver lines -- look for the Modular Sizing icon

### SHAPES & SIZES

9X18 | 60MM\*

9 x 18 x 2%

15X30 | 60MM\*\*

15 x 30 x 23/8

24X36 I 60MM

24 x 36 x 23/8

\*9 x 18 is only available in Anthracite, Hickory & Scandina Gray
\*\*15 x 30 is only available in Hickory & Scandina Gray