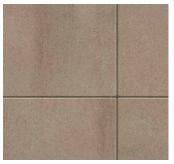

# **DIMENSIONS**

SLAB | 60MM

CHESWICK 😽

HICKORY 🤝

SCANDINA GRAY 🤝

SEPIA 🤝

SHADED GRAY 🤝