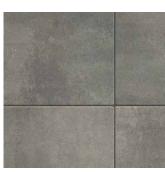

# **DIMENSIONS**

SLAB | 60MM

CHESWICK 😽

HICKORY 🤝

SCANDINA GRAY 🤝

SEPIA 🤝

SHADED GRAY 🤝