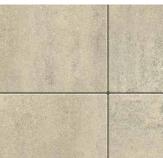

# **DIMENSIONS**

SLAB | 60MM

CHESWICK 😽

HICKORY 🤝

SCANDINA GRAY 🤝

SEPIA 🤝

SHADED GRAY 🤝