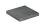

# DIMENSIONS<sup>™</sup> 18

3-PIECE SYSTEM | 60MM

SEPIA 🤝

SCANDINA GRAY 🤝

SHADED GRAY 🤝

HICKORY 🤝

CHESWICK 😽