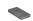

# DIMENSIONS<sup>™</sup> 18

3-PIECE SYSTEM | 60MM

SEPIA 🤝

SCANDINA GRAY 🤝

SHADED GRAY 🤝

HICKORY 🤝

CHESWICK 😽