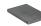

# DIMENSIONS<sup>™</sup> 18

3-PIECE SYSTEM | 60MM

SEPIA 🤝

SCANDINA GRAY 🤝

SHADED GRAY 🤝

HICKORY 🤝

CHESWICK 😽