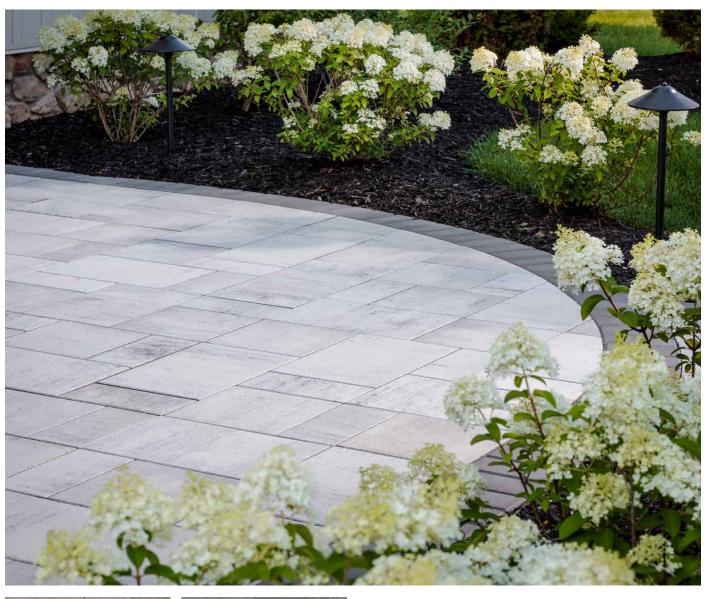

## DIMENSIONS<sup>™</sup> 12

3-PIECE SYSTEM | 80MM

The contemporary lines and linear surface of Dimensions, enriched with DuraFusion Technology for enhanced color, texture and wear resistance.

SCANDINA GRAY 🤝

SHADED GRAY 🤝

ADA COMPLIANT

Every step of our manufacturing process incorporates rigorous research, testing and quality assurance. We demand the highest quality from each of our facilities across North America. We believe in creating world class building products that stand the test of time. See our lifetime warranty at **Belgard.com/Warranty** 