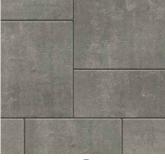

## DIMENSIONS<sup>™</sup> 12

3-PIECE SYSTEM | 80MM

The contemporary lines and linear surface of Dimensions, enriched with DuraFusion Technology for enhanced color, texture and wear resistance.

SCANDINA GRAY 🤝

SHADED GRAY 🤝

ADA COMPLIANT

Every step of our manufacturing process incorporates rigorous research, testing and quality assurance. We demand the highest quality from each of our facilities across North America. We believe in creating world class building products that stand the test of time. See our lifetime warranty at **Belgard.com/Warranty** 