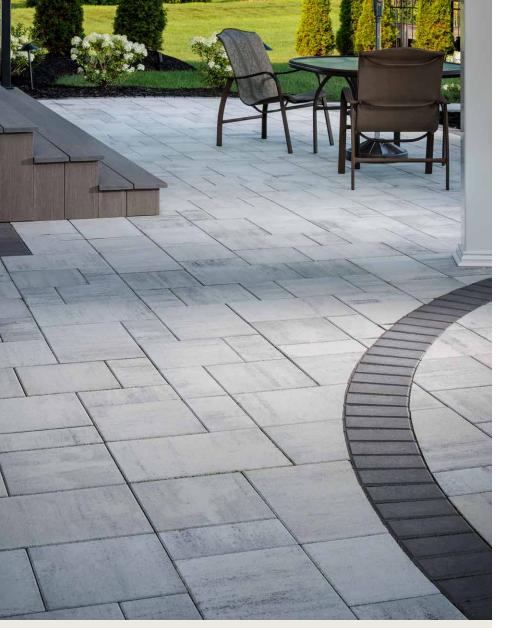

## DIMENSIONS<sup>™</sup> 12

3-PIECE SYSTEM | 80MM

The contemporary lines and linear surface of Dimensions, enriched with DuraFusion Technology for enhanced color, texture and wear resistance.

SCANDINA GRAY 🤝

SHADED GRAY 🤝

ADA COMPLIANT

Every step of our manufacturing process incorporates rigorous research, testing and quality assurance. We demand the highest quality from each of our facilities across North America. We believe in creating world class building products that stand the test of time. See our lifetime warranty at **Belgard.com/Warranty** 