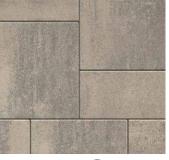

## DIMENSIONS<sup>™</sup> 12

3-PIECE SYSTEM | 80MM

The contemporary lines and linear surface of Dimensions, enriched with DuraFusion Technology for enhanced color, texture and wear resistance.

SCANDINA GRAY 🤝

SHADED GRAY 🤝

ADA COMPLIANT

Every step of our manufacturing process incorporates rigorous research, testing and quality assurance. We demand the highest quality from each of our facilities across North America. We believe in creating world class building products that stand the test of time. See our lifetime warranty at **Belgard.com/Warranty** 