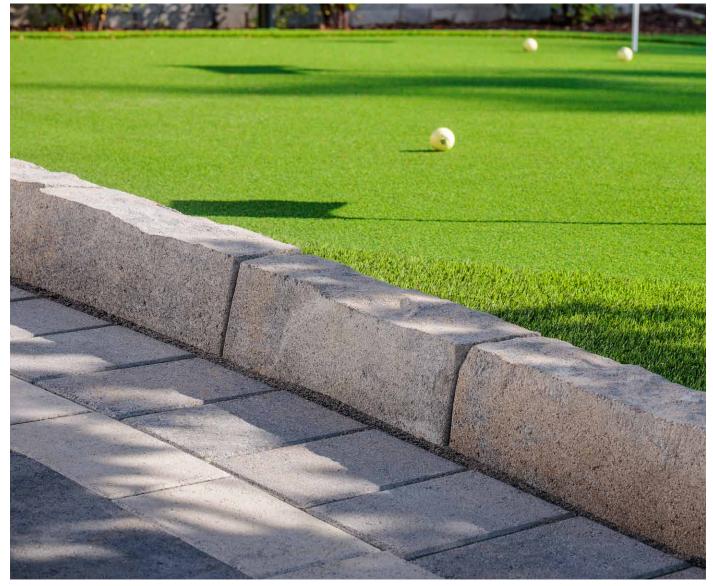

# $\underset{\text{edger}}{\text{ANGLIA EDGER}}$

Larger edger units feature a chiseled finish and tapered edges to provide an elegant complement to driveways, patios, walkways and flower beds.

COTSWOLD MIST

# FEATURES & BENEFITS

- Tapered ends create either curves or straight installation
- 8" height simulates natural stone curbing
- Three different lengths offer a random look and flexible installation
- Large scale pieces create efficient installation
- Look and feel of natural chiseled stone