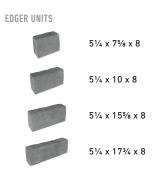

## SHAPES & SIZES

### PALLET INFORMATION

| ANGLIA EDGER® |               | LNFT/<br>PALLET | LNFT/<br>LAYER | LAYER/<br>PALLET | UNITS/<br>PALLET | WEIGHT/<br>Pallet |
|---------------|---------------|-----------------|----------------|------------------|------------------|-------------------|
| EDGER UNITS   | 5¼ x 7⁵⁄8 x 8 | -               | -              | - 3              | 16               | - 2550            |
|               | 5¼ x 10 x 8   | -               | -              |                  | 16               |                   |
|               | 5¼ x 15% x 8  | -               | -              |                  | 16               |                   |
|               | 5¼ x 17¾ x 8  | -               | -              |                  | 24               |                   |