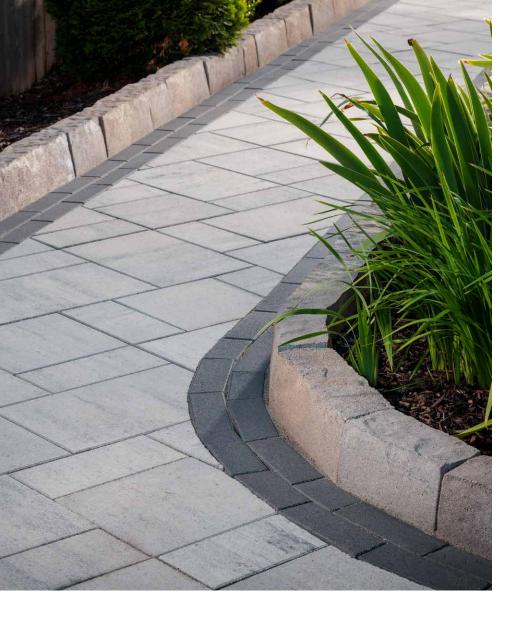

# $\underset{\text{edger}}{\text{ANGLIA EDGER}}$

Larger edger units feature a chiseled finish and tapered edges to provide an elegant complement to driveways, patios, walkways and flower beds.

COTSWOLD MIST

# FEATURES & BENEFITS

- Tapered ends create either curves or straight installation
- 8" height simulates natural stone curbing
- Three different lengths offer a random look and flexible installation
- Large scale pieces create efficient installation
- Look and feel of natural chiseled stone