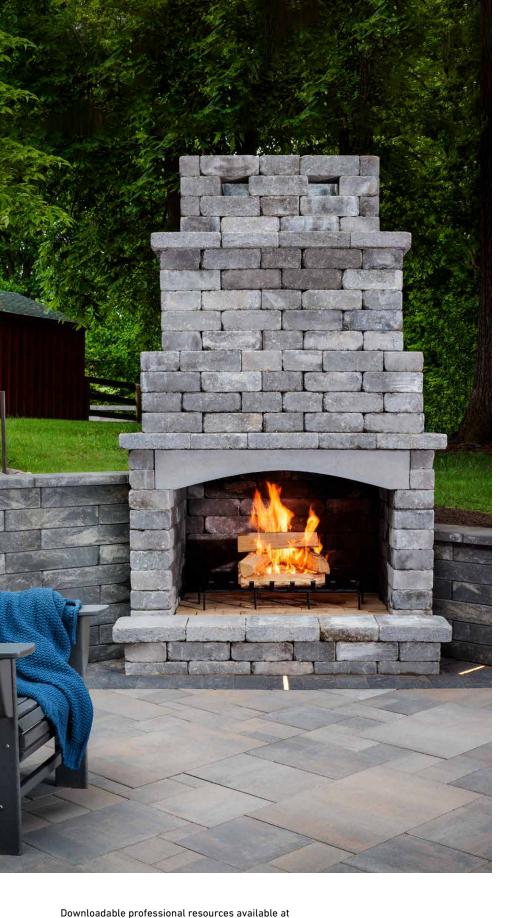

# WESTON STONE TRADITIONAL FIREPLACE

The natural tumbled stone appearance of this fireplace brings a classic, timeless look to any outdoor space, creating a captivating focal point.

JAMES RIVER

SHADED GRAY

## FEATURES & BENEFITS

- Timeless look of weathered cut stone
- Pre-assembled modular features are each packaged as one unit that can be installed in hours versus days
- Units include fork slot configurations for easy transport and installation
- Fireplaces can be retro-fitted for gas burning log sets and burners
- · Pair with Weston Stone wall to create coordinated landscape walls and outdoor features

## SHAPES & SIZES

FIREPLACE

4'4"D x 5'W x 8'4"H Pallet Weight: 10,920

WOOD BOX

2'4"D x 2'8"W x 2'11"H Pallet Weight: 4,100

View the product page more information

on Belgard.com for

AN OLDCASTLE<sup>®</sup> APG OUTDOOR BRAND