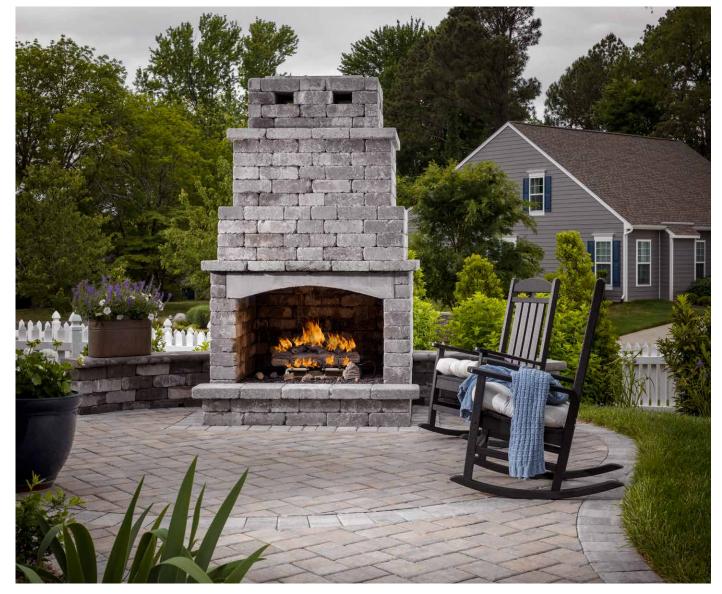

# WESTON STONE TRADITIONAL FIREPLACE

The natural tumbled stone appearance of this fireplace brings a classic, timeless look to any outdoor space, creating a captivating focal point.

JAMES RIVER

SHADED GRAY

## FEATURES & BENEFITS

- Timeless look of weathered cut stone
- Pre-assembled modular features are each packaged as one unit that can be installed in hours versus days
- Units include fork slot configurations for easy transport and installation
- Fireplaces can be retro-fitted for gas burning log sets and burners
- · Pair with Weston Stone wall to create coordinated landscape walls and outdoor features

## SHAPES & SIZES

FIREPLACE

4'4"D x 5'W x 8'4"H Pallet Weight: 10,920

WOOD BOX

2'4"D x 2'8"W x 2'11"H Pallet Weight: 4,100

View the product page more information

on Belgard.com for

AN OLDCASTLE<sup>®</sup> APG OUTDOOR BRAND