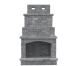

# WESTON STONE TRADITIONAL FIREPLACE

The natural tumbled stone appearance of this fireplace brings a classic, timeless look to any outdoor space, creating a captivating focal point.

JAMES RIVER

SHADED GRAY

## FEATURES & BENEFITS

- Timeless look of weathered cut stone
- Pre-assembled modular features are each packaged as one unit that can be installed in hours versus days
- Units include fork slot configurations for easy transport and installation
- Fireplaces can be retro-fitted for gas burning log sets and burners
- · Pair with Weston Stone wall to create coordinated landscape walls and outdoor features

## SHAPES & SIZES

FIREPLACE

4'4"D x 5'W x 8'4"H Pallet Weight: 10,920

WOOD BOX

2'4"D x 2'8"W x 2'11"H Pallet Weight: 4,100

View the product page more information

on Belgard.com for

AN OLDCASTLE<sup>®</sup> APG OUTDOOR BRAND