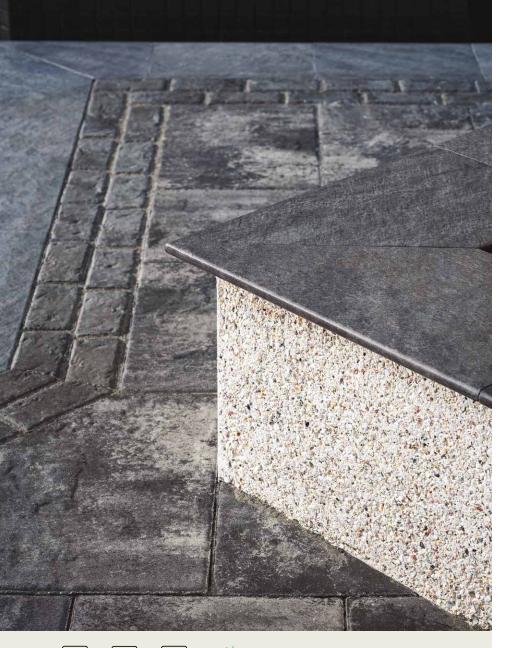

# FEATURES & BENEFITS

- Sleek, polished round edge
- Featuring authentic looks in natural stone, cement, and wood to coordinate with various porcelain paver lines
- Use for steps or as coping for swimming pools
- High density and ultra-low absorption rate creates a tight surface texture and fends off surface mold, moss, dirt and other types of stains
- Unaffected by alkalis, acids, chemical agents, salt and other de-icing materials
- Structured top textures create non-slip surfaces
- Freeze thaw resistant—100% frost-free and properties remain unaltered at temperatures ranging from -51.1° to + 60° C (-60°F to +140°F)