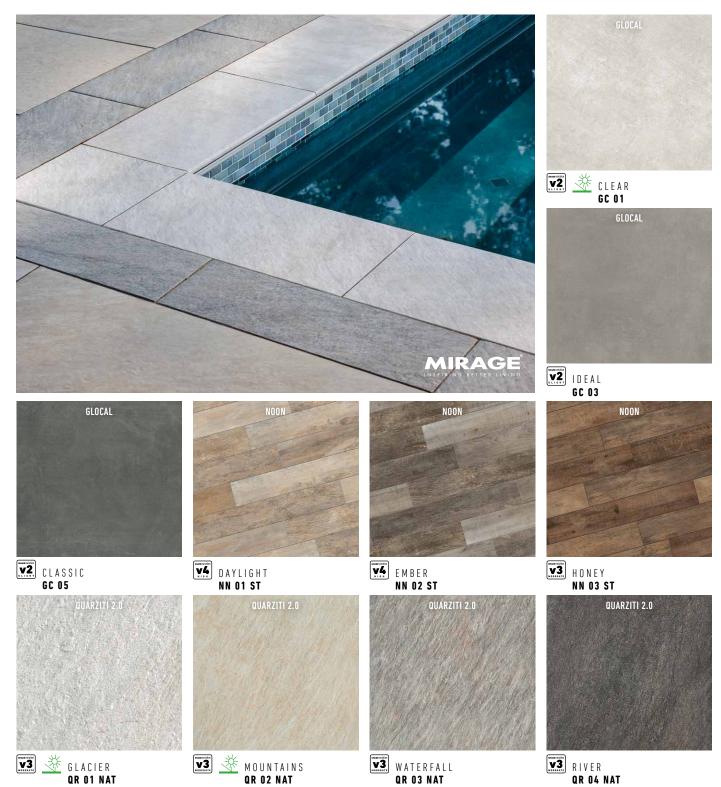

# UNICO 2.0

Enhance your outdoor spaces with our premium porcelain coping, available in a variety of styles to complement multiple porcelain paver lines.

Due to the natural materials in our products, colors may vary from those shown on the cut sheet. We recommend viewing actual product samples to ensure the perfect color and finish for each project.

# FEATURES & BENEFITS

- Sleek, polished round edge
- Featuring authentic looks in natural stone, cement, and wood to coordinate with various porcelain paver lines
- Use for steps or as coping for swimming pools
- High density and ultra-low absorption rate creates a tight surface texture and fends off surface mold, moss, dirt and other types of stains
- Unaffected by alkalis, acids, chemical agents, salt and other de-icing materials
- Structured top textures create non-slip surfaces
- Freeze thaw resistant—100% frost-free and properties remain unaltered at temperatures ranging from -51.1° to + 60° C (-60°F to +140°F)