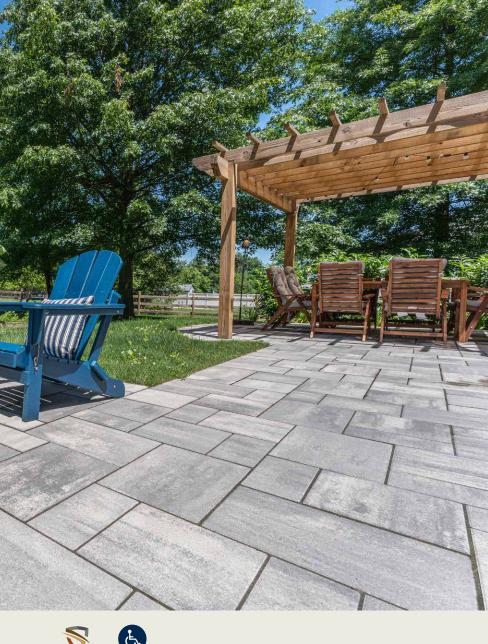

# TRILOGY" SMOOTH

3-PIECE PAVER | 60MM

Contemporary aesthetics are delivered in a big way with the smooth texture and large-scale format of this 3-piece paver, enhanced with the ultimate durability of both DuraFusion and ColorTech sealant.

## FEATURES & BENEFITS

- · Contemporary smooth surface
- Larger scale 3-piece system
- Enriched with DuraFusion™ Technology for enhanced color, texture and wearresistance
- Enhanced durability provided by factoryapplied ColorTech™ sealant
- Compatible with Trilogy<sup>™</sup> Textured pavers