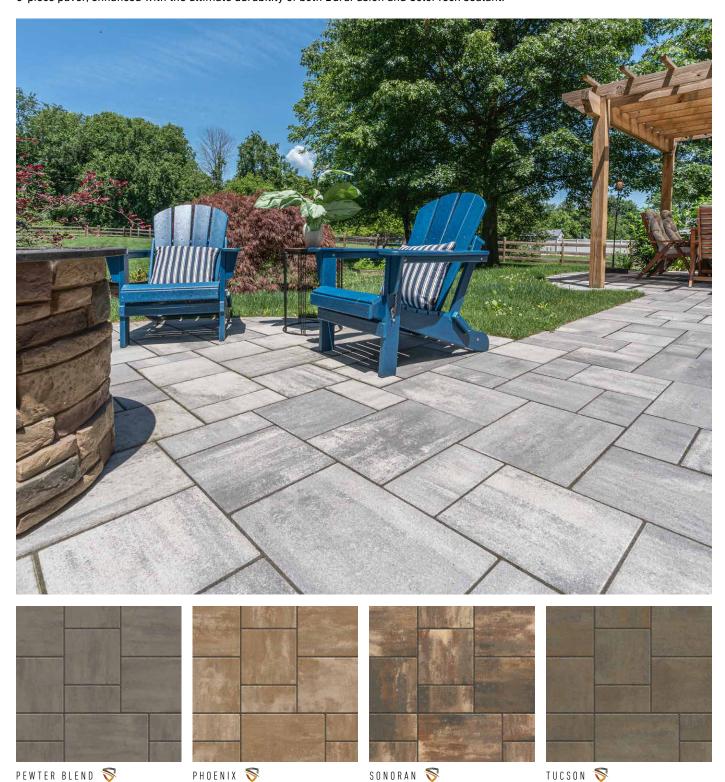

# TRILOGY" SMOOTH

3-PIECE PAVER | 60MM

Contemporary aesthetics are delivered in a big way with the smooth texture and large-scale format of this 3-piece paver, enhanced with the ultimate durability of both DuraFusion and ColorTech sealant.

## FEATURES & BENEFITS

- · Contemporary smooth surface
- Larger scale 3-piece system
- Enriched with DuraFusion™ Technology for enhanced color, texture and wearresistance
- Enhanced durability provided by factoryapplied ColorTech™ sealant
- Compatible with Trilogy<sup>™</sup> Textured pavers