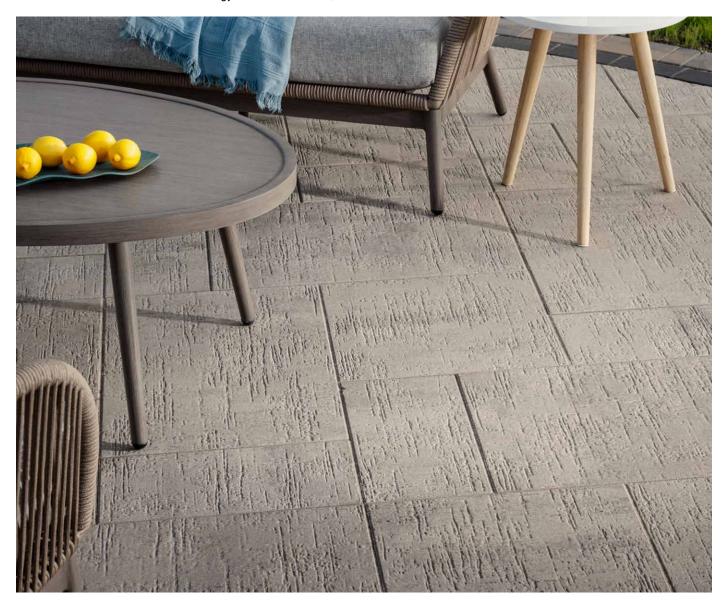

# PAPYRUS<sup>™</sup>

## 3-PIECE PAVER | 60MM

An organic textural experience with modern elegance, this paver's unique face offers an upscale hand-tooled look enriched with DuraFusion technology for enhanced color, texture and wear-resistance.

## FEATURES & BENEFITS

- Upscale organic texture that emulates hand-tooled stone
- True 3" increments for optimized pallet layouts and jobsite efficiencies
- · Reduced cuts, installation time and waste
- · Simplified quoting and design of projects
- · Expansion of the Artisan Collection of modular pavers
- · Sizing compatible with all Belgard modular paver lines like  $Origins^{\mathsf{TM}}$  and  $\mathsf{Dimensions}^{\scriptscriptstyle\mathsf{TM}}$