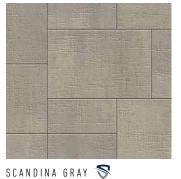

## SHAPES & SIZES

PAPYRUS 18

9 x 18 x 23/8

18 x 18 x 23/8

27 x 18 x 23/8

View the product page on Belgard.com for more information