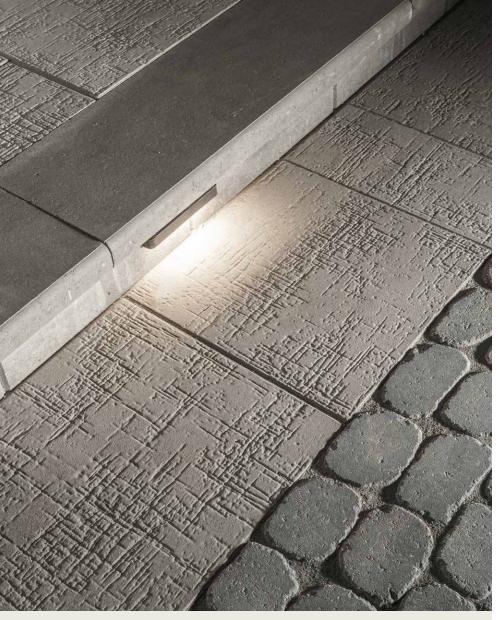

# PAPYRUS<sup>™</sup>

## 3-PIECE PAVER | 60MM



An organic textural experience with modern elegance, this paver's unique face offers an upscale hand-tooled look enriched with DuraFusion technology for enhanced color, texture and wear-resistance.















## PALLET INFORMATION

| PAPYRUS™   |                                         | SQFT/<br>PALLET | UNITS/<br>LAYER | SQFT/<br>LAYER | LAYER/<br>PALLET | WEIGHT/<br>Pallet |
|------------|-----------------------------------------|-----------------|-----------------|----------------|------------------|-------------------|
| PAPYRUS 18 | 9 x 18 x 2 <sup>3</sup> / <sub>8</sub>  |                 | 2               |                |                  |                   |
|            | 18 x 18 x 2 <sup>3</sup> / <sub>8</sub> | 112.5           | 1               | 11.25          | 10               | 3152              |
|            | 27 x 18 x 2 <sup>3</sup> / <sub>8</sub> |                 | 2               |                |                  |                   |

Downloadable profession