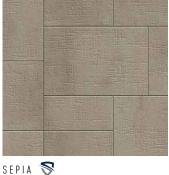

## SHAPES & SIZES

PAPYRUS 18

9 x 18 x 23/8

18 x 18 x 23/8

27 x 18 x 23/8

View the product page on Belgard.com for more information